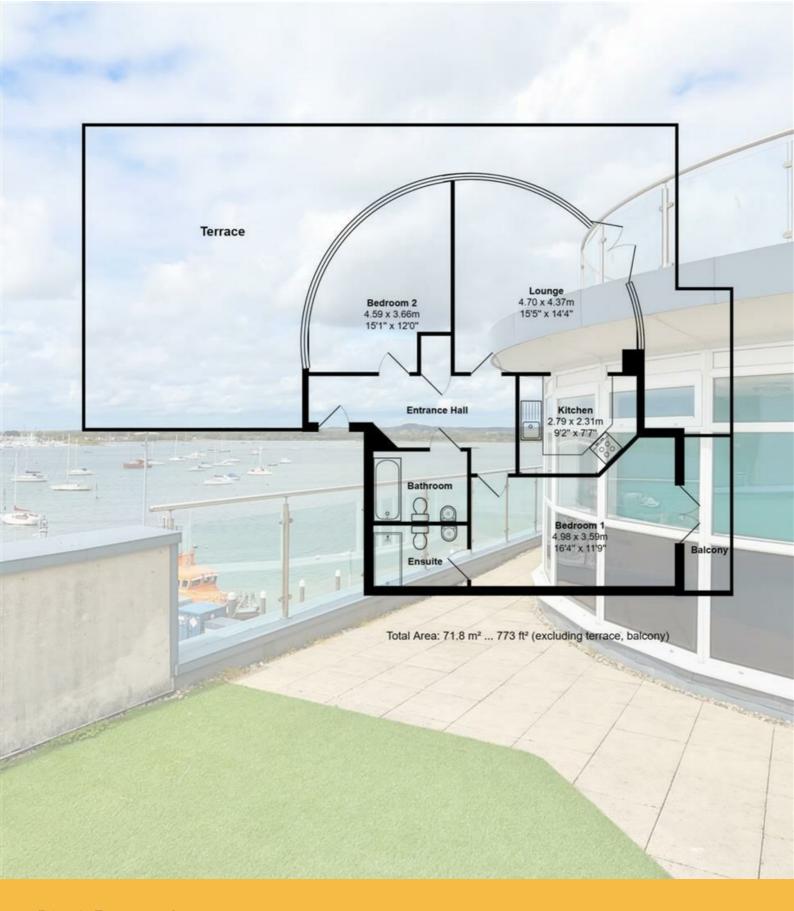

## Summary of Accommodation

2 bedroom waterfront apartment
Panoramic harbour views
Overlooks Lifeboat Quay
Huge wrap around penthouse like terrace
Close to Poole town centre
Excellent transport links
No forward chain
Allocated underground parking
Viewing is advised

## Lloyds Property Group

PROPERTY NAME TOTAL FLOOR AREA

Flat 47 Aqua 773.00 sq ft Telephone: +44 (0) 1202 708044

LOCATION COUNCIL TAX

BH15 1LS Band E BCP(Poole)

Monday - Friday 09:00 - 18:00 Saturday 09:00 - 16:00

VIEWING ARRANGEMENTS

Ref: 3542

Sunday By appointment only

Email: enquiries@lloydspropertygroup.com

Illustration for identification purposes only, measurements are approximate, not to scale