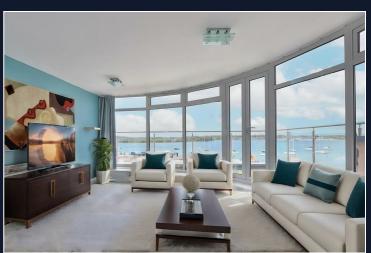

## Summary of Accommodation

2 bedroom waterfront apartment
Panoramic harbour views
Overlooks Lifeboat Quay
Huge wrap around penthouse like terrace
Close to Poole town centre
Excellent transport links
No forward chain
Allocated underground parking
Viewing is advised

Upon entering, you are greeted by a hallway leading to a living area filled with natural light and panoramic harbour views, perfect for relaxing or entertaining guests. The kitchen is well-equipped with modern appliances, making it a joy to prepare delicious meals.