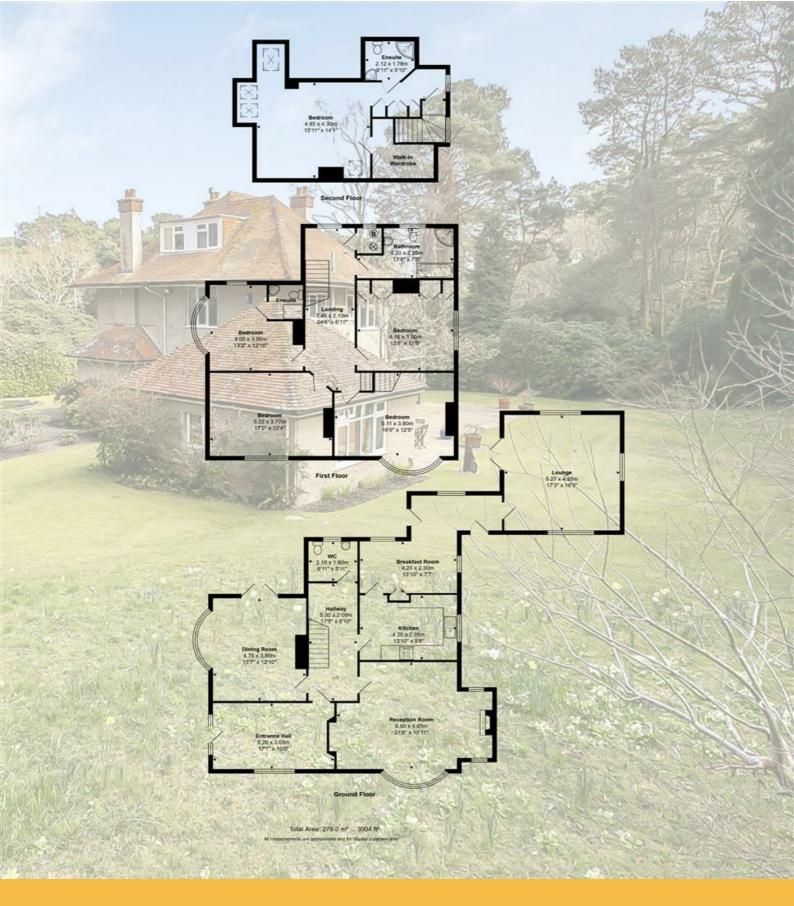

#### Summary of Accommodation

Set within approx 1 acre of manicured grounds
3 well-appointed bathrooms including 2 en-suites
Detached double garage and ample private parking
3 elegant reception rooms plus separate breakfast room
5 double bedrooms, including an exceptional principal suite
Stunning rear extension opening onto a sun-drenched terrace
Period features throughout, combining charm with sophistication
Automated gated entrance offering complete privacy along with
security

Lovingly maintained by the current owners for over two decades, this residence balances the charm of period architecture with the functionality and space of modern family living.

The ground floor unfolds into a number of generous social spaces, perfect for both refined entertaining and relaxed family life. The rear of the home boasts an expansive family room, bathed in natural light and opening directly onto a broad terrace overlooking the beautifully kept lawned garden — a space designed for summer gatherings, children's play or peaceful reflection.

The kitchen is a standout, styled in a soft sage palette, complemented by a separate breakfast room ideal for relaxed mornings. The dining room offers direct access to a delightful sun porch, complete with heating and ambient lighting, creating a charming space for year-round enjoyment. A cosy and elegant sitting room provides a welcoming retreat at the close of the day.

Upstairs, the first floor houses four generously proportioned double bedrooms, alongside a stylish family bathroom and an en-suite shower room. The entire second floor is dedicated to the principal suite — a serene sanctuary with a walk in wardrobe, en-suite shower room and multiple Velux windows that flood the space with light.

### Lloyds Property Group

PROPERTY NAME TOTAL FLOOR AREA

18 Leicester Road 3004.00 sq ft

LOCATION COUNCIL TAX

BH13 6BZ Band G BCP (Poole)

VIEWING ARRANGEMENTS

Telephone: +44 (0) 1202 708044

Email: enquiries@lloydspropertygroup.com