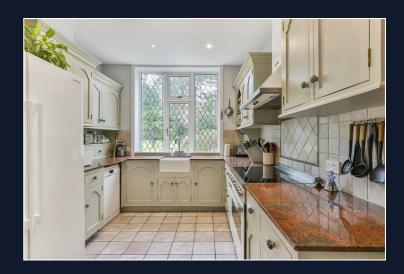

The kitchen is a standout, styled in a soft sage palette, complemented by a separate breakfast room ideal for relaxed mornings. The dining room offers direct access to a delightful sun porch, complete with heating and ambient lighting, creating a charming space for year-round enjoyment. A cosy and elegant sitting room provides a welcoming retreat at the close of the day.