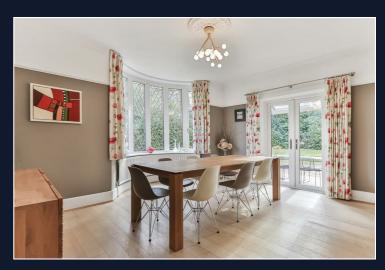

The kitchen is a standout, styled in a soft sage palette, complemented by a separate breakfast room ideal for relaxed mornings. The dining room offers direct access to a delightful sun porch, complete with heating and ambient lighting, creating a charming space for year-round enjoyment. A cosy and elegant sitting room provides a welcoming retreat at the close of the day.