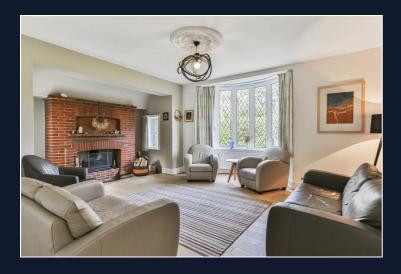

The kitchen is a standout, styled in a soft sage palette, complemented by a separate breakfast room ideal for relaxed mornings. The dining room offers direct access to a delightful sun porch, complete with heating and ambient lighting, creating a charming space for year-round enjoyment. A cosy and elegant sitting room provides a welcoming retreat at the close of the day.