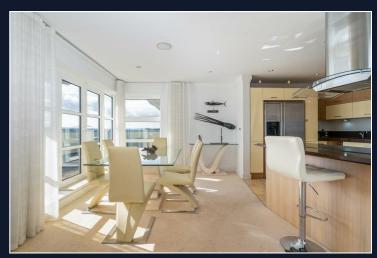

## Summary of Accommodation

No holiday lettings

Pets permitted on license

Sold with no forward chain

High end interiors throughout

Two over sized en-suite bedrooms

Generous open plan kitchen/dining/living area

There is lift and stair access to the apartment from the underground car park where there are two allocated parking spaces and a dedicated storage locker.

The lounge area leads out into a wide and sunny balcony with lovely views of the beach and the sea beyond. The adjoining open plan dining room/kitchen gives access to another large balcony, this time overlooking the harbour.