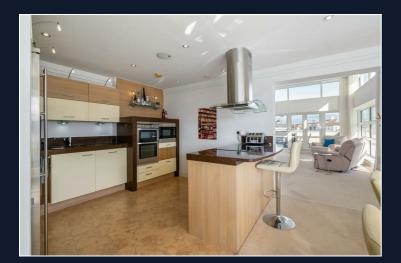

## Summary of Accommodation

No holiday lettings

Pets permitted on license

Sold with no forward chain

High end interiors throughout

Two over sized en-suite bedrooms

Generous open plan kitchen/dining/living area

There is lift and stair access to the apartment from the underground car park where there are two allocated parking spaces and a dedicated storage locker.

The lounge area leads out into a wide and sunny balcony with lovely views of the beach and the sea beyond. The adjoining open plan dining room/kitchen gives access to another large balcony, this time overlooking the harbour.