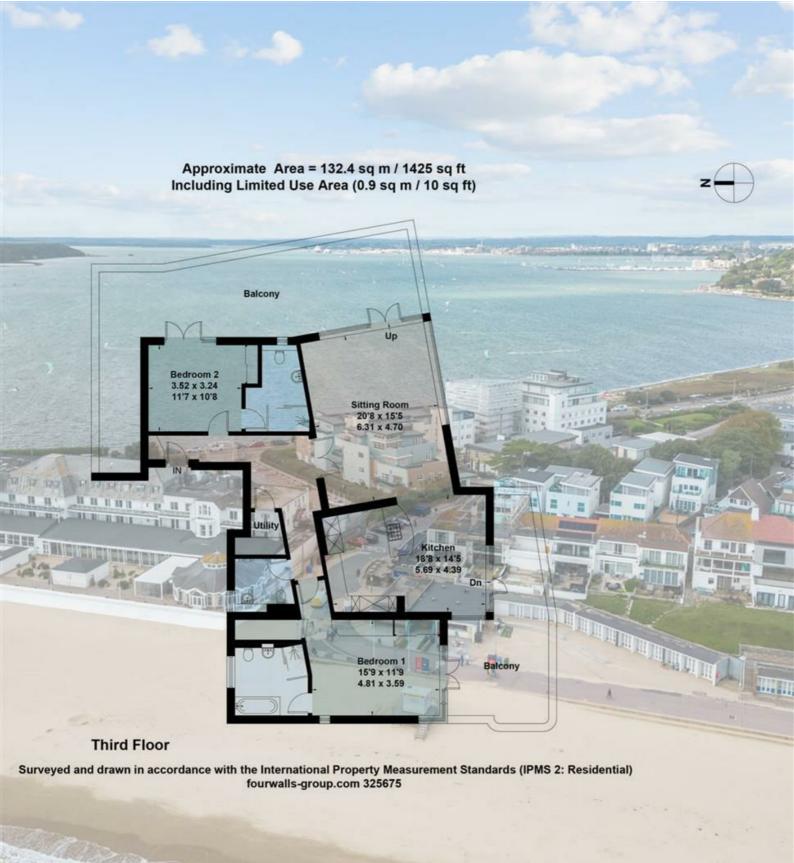

There is lift and stair access to the apartment from the underground car park where there are two allocated parking spaces and a dedicated storage locker.

The lounge area leads out into a wide and sunny balcony with lovely views of the beach and the sea beyond. The adjoining open plan dining room/kitchen gives access to another large balcony, this time overlooking the harbour.

There are two over sized double bedrooms, both with ensuite bathrooms and balcony access. An extremely spacious guest we completes the accommodation.

## Lloyds Property Group

PROPERTY NAME TOTAL FLOOR AREA

Telephone: +44 (0) 1202 708044 Flat 8 Mirage 1425.00 sq ft

Email: enquiries@lloydspropertygroup.com

LOCATION COUNCIL TAX Ref: 3611

Band H BCP (Poole) **BH137PJ** Monday - Friday 09:00 - 18:00 09:00 - 16:00 Saturday