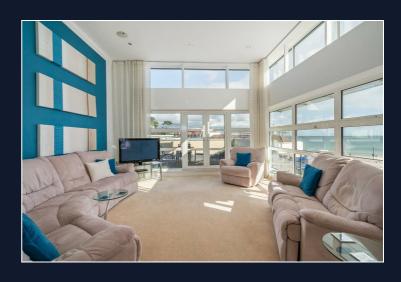

Two large balconies with incredible sea views

Substantial extra height ceiling to the living area

Great location between the beach and the harbour

Two allocated spaces and a storage cage in the secure underground car

There is lift and stair access to the apartment from the underground car park where there are two allocated parking spaces and a dedicated storage locker.

The lounge area leads out into a wide and sunny balcony with lovely views of the beach and the sea beyond. The adjoining open plan dining room/kitchen gives access to another large balcony, this time overlooking the harbour.