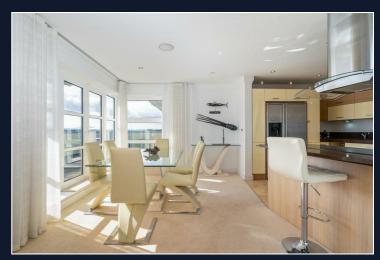

There is lift and stair access to the apartment from the underground car park where there are two allocated parking spaces and a dedicated storage locker.

The lounge area leads out into a wide and sunny balcony with lovely views of the beach and the sea beyond. The adjoining open plan dining room/kitchen gives access to another large balcony, this time overlooking the harbour.