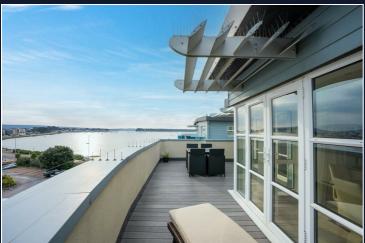

Two large balconies with incredible sea views

Substantial extra height ceiling to the living area

Great location between the beach and the harbour

Two allocated spaces and a storage cage in the secure underground car

There is lift and stair access to the apartment from the underground car park where there are two allocated parking spaces and a dedicated storage locker.

The lounge area leads out into a wide and sunny balcony with lovely views of the beach and the sea beyond. The adjoining open plan dining room/kitchen gives access to another large balcony, this time overlooking the harbour.