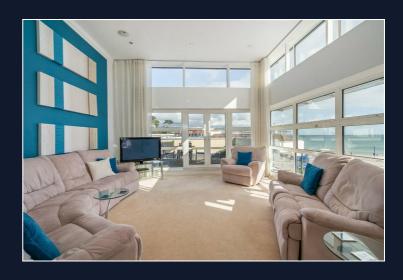

Two large balconies with incredible sea views

Substantial extra height ceiling to the living area

Great location between the beach and the harbour

Two allocated spaces and a storage cage in the secure underground car

There is lift and stair access to the apartment from the underground car park where there are two allocated parking spaces and a dedicated storage locker.

The lounge area leads out into a wide and sunny balcony with lovely views of the beach and the sea beyond. The adjoining open plan dining room/kitchen gives access to another large balcony, this time overlooking the harbour.