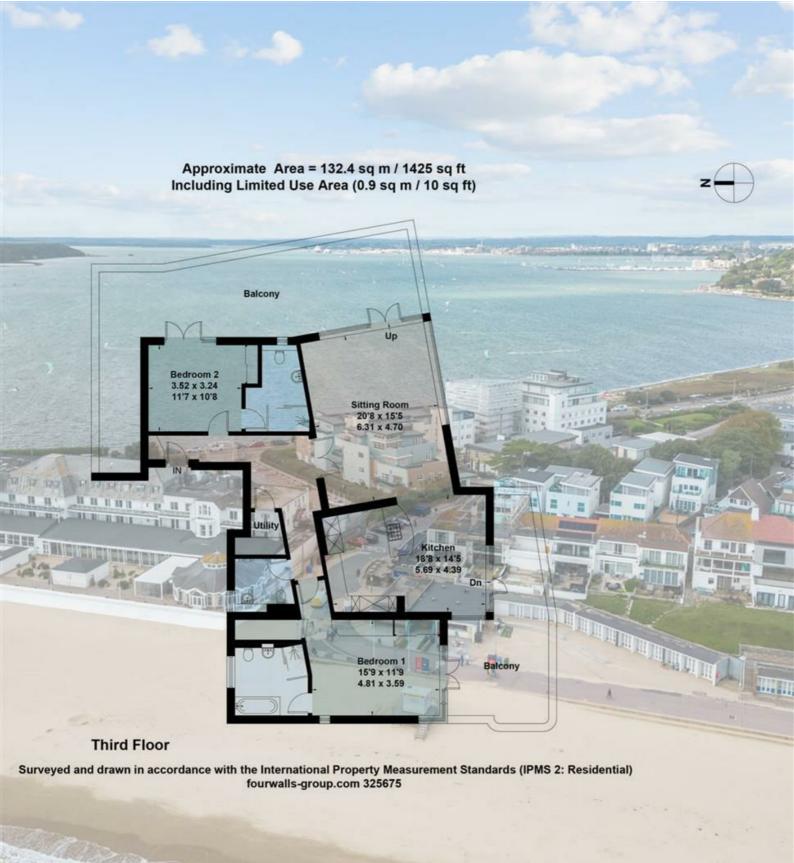

## Summary of Accommodation

No holiday lettings

Pets permitted on license

Sold with no forward chain

High end interiors throughout

Two over sized en-suite bedrooms

Generous open plan kitchen/dining/living area

Two large balconies with incredible sea views

Substantial extra height ceiling to the living area

Great location between the beach and the harbour

Two allocated spaces and a storage cage in the secure underground car

There is lift and stair access to the apartment from the underground car park where there are two allocated parking spaces and a dedicated storage locker.

The lounge area leads out into a wide and sunny balcony with lovely views of the beach and the sea beyond. The adjoining open plan dining room/kitchen gives access to another large balcony, this time overlooking the harbour.

There are two over sized double bedrooms, both with ensuite bathrooms and balcony access. An extremely spacious guest we completes the accommodation.

## Lloyds Property Group

PROPERTY NAME TOTAL FLOOR AREA

Telephone: +44 (0) 1202 708044 Flat 8 Mirage 1425.00 sq ft

Email: enquiries@lloydspropertygroup.com

LOCATION COUNCIL TAX Ref: 3611

Band H BCP (Poole) **BH137PJ** Monday - Friday 09:00 - 18:00 09:00 - 16:00 Saturday