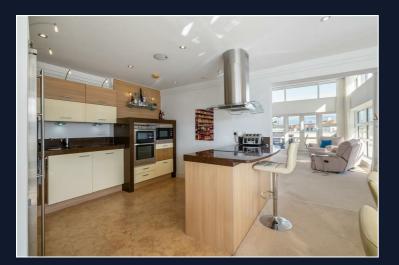

## Summary of Accommodation

No holiday lettings

Pets permitted on license

Sold with no forward chain

High end interiors throughout

Two over sized en-suite bedrooms

Generous open plan kitchen/dining/living area

There is lift and stair access to the apartment from the underground car park where there are two allocated parking spaces and a dedicated storage locker.

The lounge area leads out into a wide and sunny balcony with lovely views of the beach and the sea beyond. The adjoining open plan dining room/kitchen gives access to another large balcony, this time overlooking the harbour.