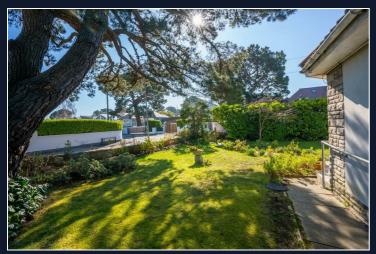

The bungalow is set on a secluded plot with level access, secure driveway and ample space to park multiple vehicles. There is also a garage and separate car port. The property sits towards the back of the plot and the front aspect offers a terrace and a lawned area. With a south easterly oriention this is the perfect option for somebody who appreciates plenty of sunlight throughout the day.

The open plan lounge is generous in size and benefits from a large window overlooking the garden. There is a fully fitted kitchen with plenty of cupboards and a range cooker. The principal bedroom benefits from dual aspect windows allowing for plenty of light. There are four additional bedrooms plus two family bathrooms.