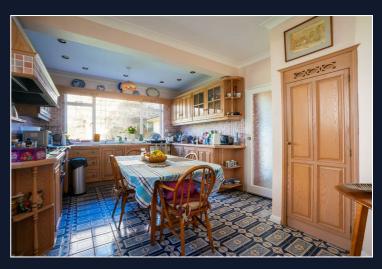

The open plan lounge is generous in size and benefits from a large window overlooking the garden. There is a fully fitted kitchen with plenty of cupboards and a range cooker. The principal bedroom benefits from dual aspect windows allowing for plenty of light. There are four additional bedrooms plus two family bathrooms.