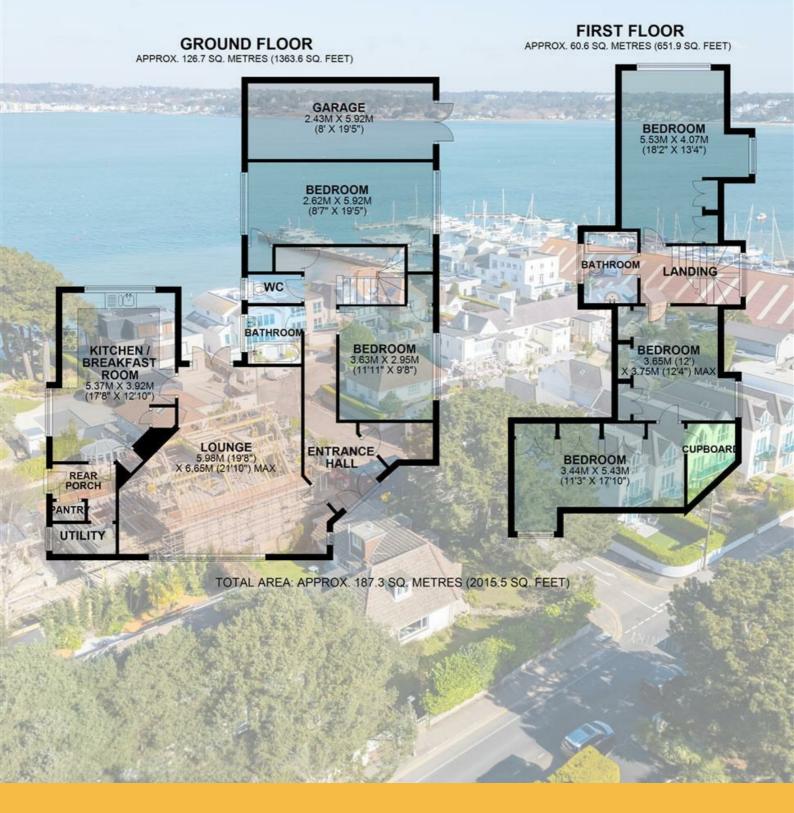

## Summary of Accommodation

Sold with no chain Fantastic Sandbanks location 5 bedrooms and 2 bathrooms Best bids by Friday 9th May @ 3pm Over 2000 Sq Ft of living accommodation Opportunity to modify, extend or rebuild (STPP) Large attic with plenty of storage space Private wrap around south easterly garden with generous parking and garage

The open plan lounge is generous in size and benefits from a large window overlooking the garden. There is a fully fitted kitchen with plenty of cupboards and a range cooker. The principal bedroom benefits from dual aspect windows allowing for plenty of light. There are four additional bedrooms plus two family bathrooms.

## Lloyds Property Group

PROPERTY NAME 72 Panorama Road

LOCATION

BH13 7RG

TOTAL FLOOR AREA

2015.00 sq ft

COUNCIL TAX

Band F BCP (Poole)