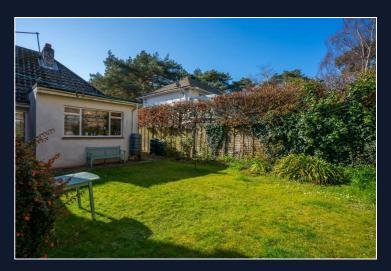

The bungalow is set on a secluded plot with level access, secure driveway and ample space to park multiple vehicles. There is also a garage and separate car port. The property sits towards the back of the plot and the front aspect offers a terrace and a lawned area. With a south easterly oriention this is the perfect option for somebody who appreciates plenty of sunlight throughout the day.