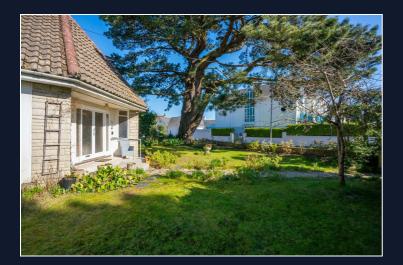

The bungalow is set on a secluded plot with level access, secure driveway and ample space to park multiple vehicles. There is also a garage and separate car port. The property sits towards the back of the plot and the front aspect offers a terrace and a lawned area. With a south easterly oriention this is the perfect option for somebody who appreciates plenty of sunlight throughout the day.

The open plan lounge is generous in size and benefits from a large window overlooking the garden. There is a fully fitted kitchen with plenty of cupboards and a range cooker. The principal bedroom benefits from dual aspect windows allowing for plenty of light. There are four additional bedrooms plus two family bathrooms.