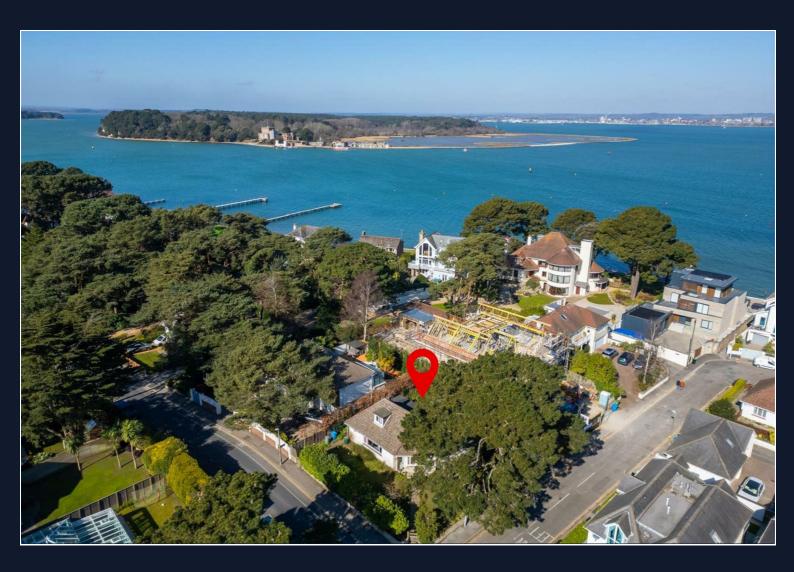

## *Guide price £1,100,000*

This traditionally built, detached bungalow is offered with no forward chain and is on the market for the first time since the mid 1980's. Located on the Sandbanks Peninsula and moments from the award-winning Blue Flag beaches, this property offers a wonderful opportunity to create your dream home.

This property offers a fantastic opportunity to update, extend or rebuild (STPP) in order to create your perfect home.

Set in a very desirable location within 40 metres of a cut through to the Harbour where you can enjoy swimming and a variety of watersports. The property is also close to beautiful beaches and the chain ferry to Studland. The Sandbanks Peninsula offers popular restaurants including Rick Stein, Lazy Jacks and The Tandy.

For sailing enthusiasts Sandbanks is also home to The Sandbanks Yacht Club and the Royal Motor Yacht Club.