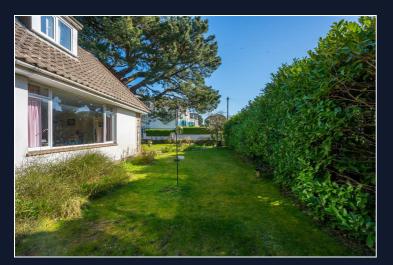

The bungalow is set on a secluded plot with level access, secure driveway and ample space to park multiple vehicles. There is also a garage and separate car port. The property sits towards the back of the plot and the front aspect offers a terrace and a lawned area. With a south easterly oriention this is the perfect option for somebody who appreciates plenty of sunlight throughout the day.