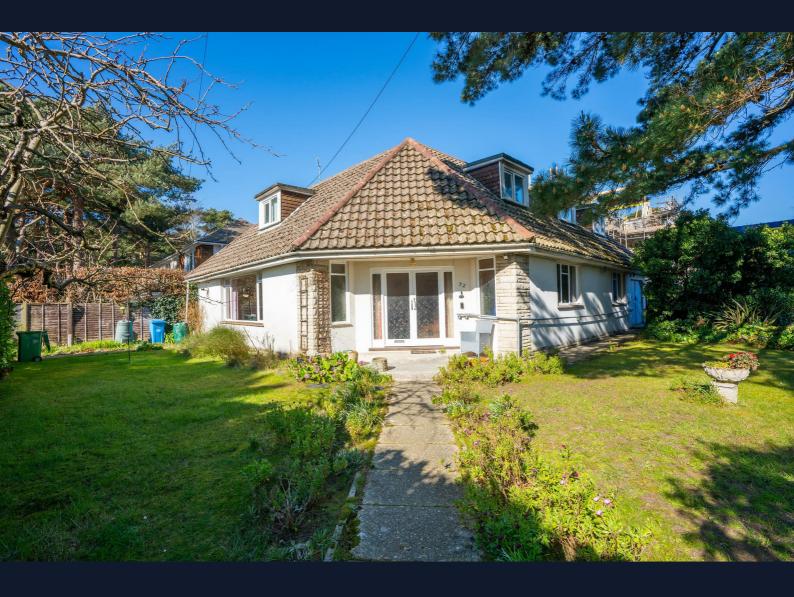

## *Guide price £1,100,000*

This traditionally built, detached bungalow is offered with no forward chain and is on the market for the first time since the mid 1980's. Located on the Sandbanks Peninsula and moments from the award-winning Blue Flag beaches, this property offers a wonderful opportunity to create your dream home.

The bungalow is set on a secluded plot with level access, secure driveway and ample space to park multiple vehicles. There is also a garage and separate car port. The property sits towards the back of the plot and the front aspect offers a terrace and a lawned area. With a south easterly oriention this is the perfect option for somebody who appreciates plenty of sunlight throughout the day.