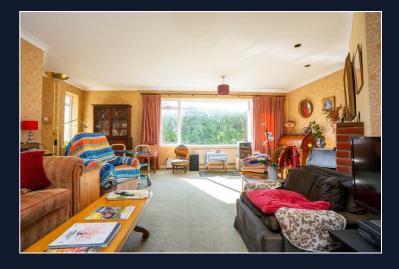

The open plan lounge is generous in size and benefits from a large window overlooking the garden. There is a fully fitted kitchen with plenty of cupboards and a range cooker. The principal bedroom benefits from dual aspect windows allowing for plenty of light. There are four additional bedrooms plus two family bathrooms.