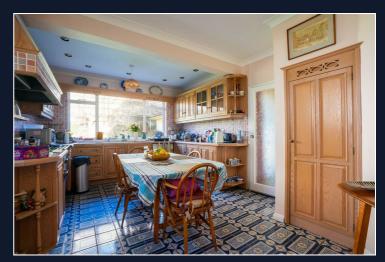

The open plan lounge is generous in size and benefits from a large window overlooking the garden. There is a fully fitted kitchen with plenty of cupboards and a range cooker. The principal bedroom benefits from dual aspect windows allowing for plenty of light. There are four additional bedrooms plus two family bathrooms.