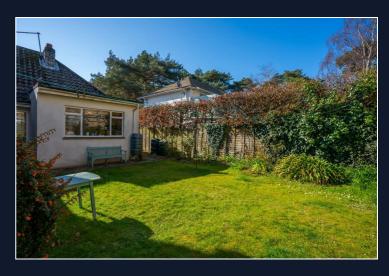

The bungalow is set on a secluded plot with level access, secure driveway and ample space to park multiple vehicles. There is also a garage and separate car port. The property sits towards the back of the plot and the front aspect offers a terrace and a lawned area. With a south easterly oriention this is the perfect option for somebody who appreciates plenty of sunlight throughout the day.