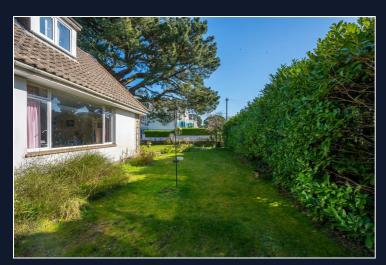

The bungalow is set on a secluded plot with level access, secure driveway and ample space to park multiple vehicles. There is also a garage and separate car port. The property sits towards the back of the plot and the front aspect offers a terrace and a lawned area. With a south easterly oriention this is the perfect option for somebody who appreciates plenty of sunlight throughout the day.