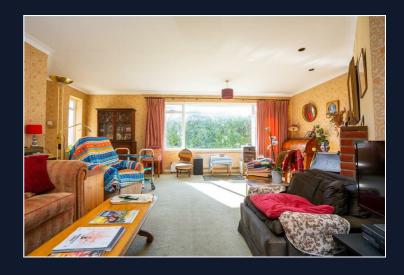

The open plan lounge is generous in size and benefits from a large window overlooking the garden. There is a fully fitted kitchen with plenty of cupboards and a range cooker. The principal bedroom benefits from dual aspect windows allowing for plenty of light. There are four additional bedrooms plus two family bathrooms.