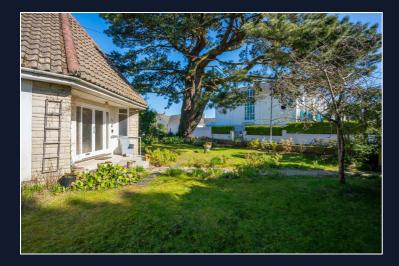

The bungalow is set on a secluded plot with level access, secure driveway and ample space to park multiple vehicles. There is also a garage and separate car port. The property sits towards the back of the plot and the front aspect offers a terrace and a lawned area. With a south easterly oriention this is the perfect option for somebody who appreciates plenty of sunlight throughout the day.

This property offers a fantastic opportunity to update, extend or rebuild (STPP) in order to create your perfect home.

Set in a very desirable location within 40 metres of a cut through to the Harbour where you can enjoy swimming and a variety of watersports. The property is also close to beautiful beaches and the chain ferry to Studland. The Sandbanks Peninsula offers popular restaurants including Rick Stein, Lazy Jacks and The Tandy.