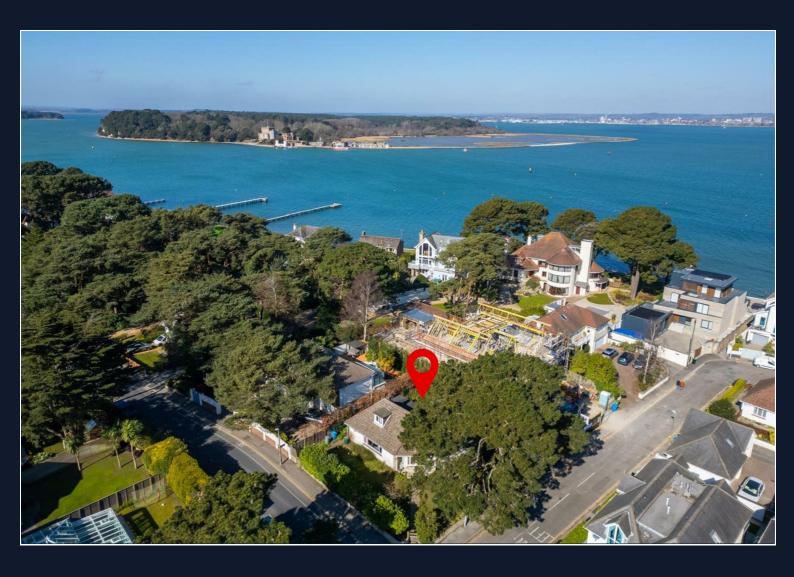

## 72 Panorama Road

Sandbanks Poole, BH13 7RG

*Guide price £1,200,000* 

This traditionally built, detached bungalow is offered with no forward chain and is on the market for the first time since the mid 1980's. Located on the Sandbanks Peninsula and moments from the award-winning Blue Flag beaches, this property offers a wonderful opportunity to create your dream home.

This property offers a fantastic opportunity to update, extend or rebuild (STPP) in order to create your perfect home.

Set in a very desirable location within 40 metres of a cut through to the Harbour where you can enjoy swimming and a variety of watersports. The property is also close to beautiful beaches and the chain ferry to Studland. The Sandbanks Peninsula offers popular restaurants including Rick Stein, Lazy Jacks and The Tandy.