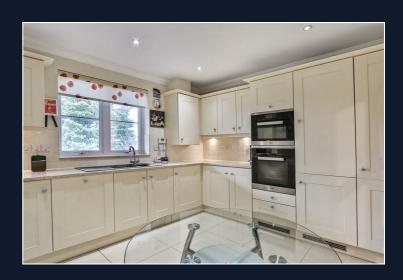

A lift and stairs provide access to this fabulous 4th floor 1329 sq ft apartment presented for sale in pristine condition and decorated in neutral tones throughout.

The entrance hall provides plenty of storage cupboards and the dual aspect living room offers ample space for sofas and a large dining table. Patio doors open to the balcony which overlooks the beautifully manicured and maintained gardens. The kitchen/breakfast room comes with an excellent range of integrated Miele and Siemens appliances.