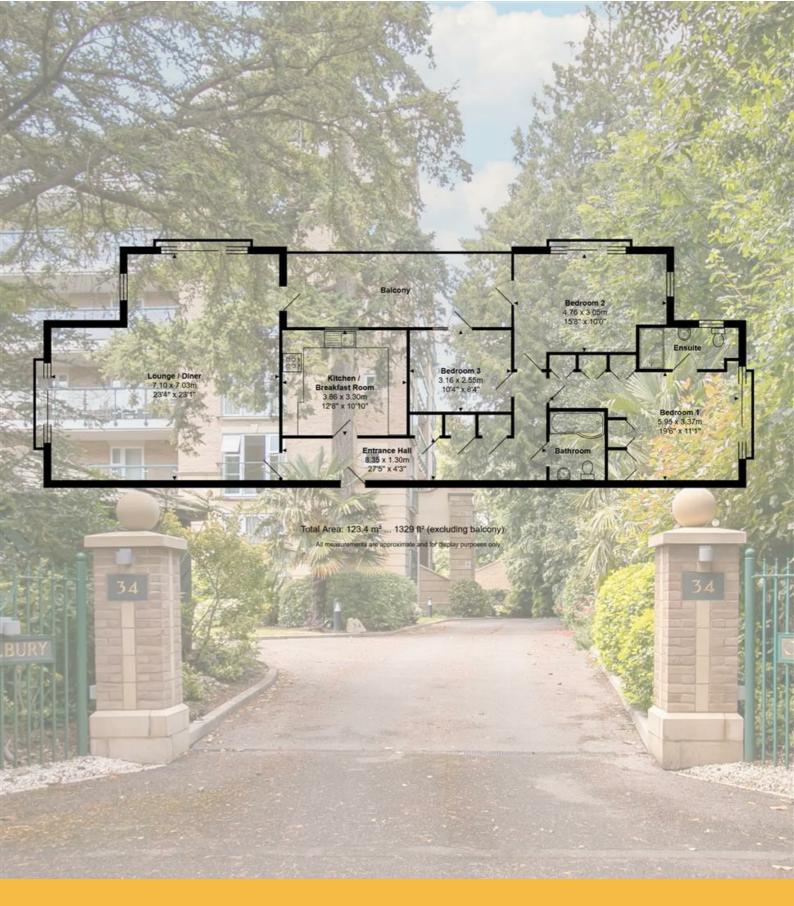

#### Summary of Accommodation

Stunning 1329 sq ft apartment
3 double bedrooms, 2 bathrooms
Super size living/dining room
Stylish kitchen/breakfast room
Sun terrace with tree top views
Secure underground parking plus plenty of visitor parking
Gold sandy beach nearby

A lift and stairs provide access to this fabulous 4th floor 1329 sq ft apartment presented for sale in pristine condition and decorated in neutral tones throughout.

The entrance hall provides plenty of storage cupboards and the dual aspect living room offers ample space for sofas and a large dining table. Patio doors open to the balcony which overlooks the beautifully manicured and maintained gardens. The kitchen/breakfast room comes with an excellent range of integrated Miele and Siemens appliances.

There are three double bedrooms, including a lovely master suite complete with Juliette balcony, fitted wardrobes and en-suite facilities. Bedroom Two also benefits from a Juliette balcony and access to the main balcony whilst Bedroom Three also has access to the balcony. A modern family bathroom completes the accommodation.