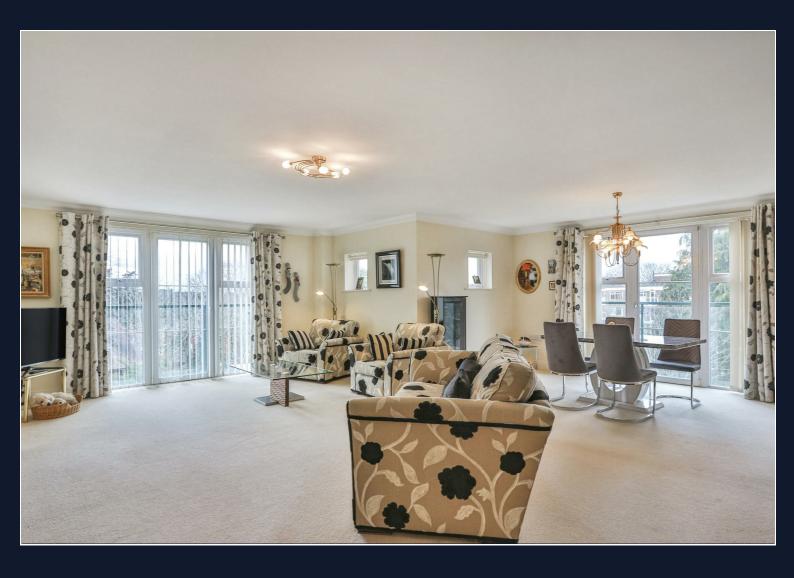

A lift and stairs provide access to this fabulous 4th floor 1329 sq ft apartment presented for sale in pristine condition and decorated in neutral tones throughout.

The entrance hall provides plenty of storage cupboards and the dual aspect living room offers ample space for sofas and a large dining table. Patio doors open to the balcony which overlooks the beautifully manicured and maintained gardens. The kitchen/breakfast room comes with an excellent range of integrated Miele and Siemens appliances.