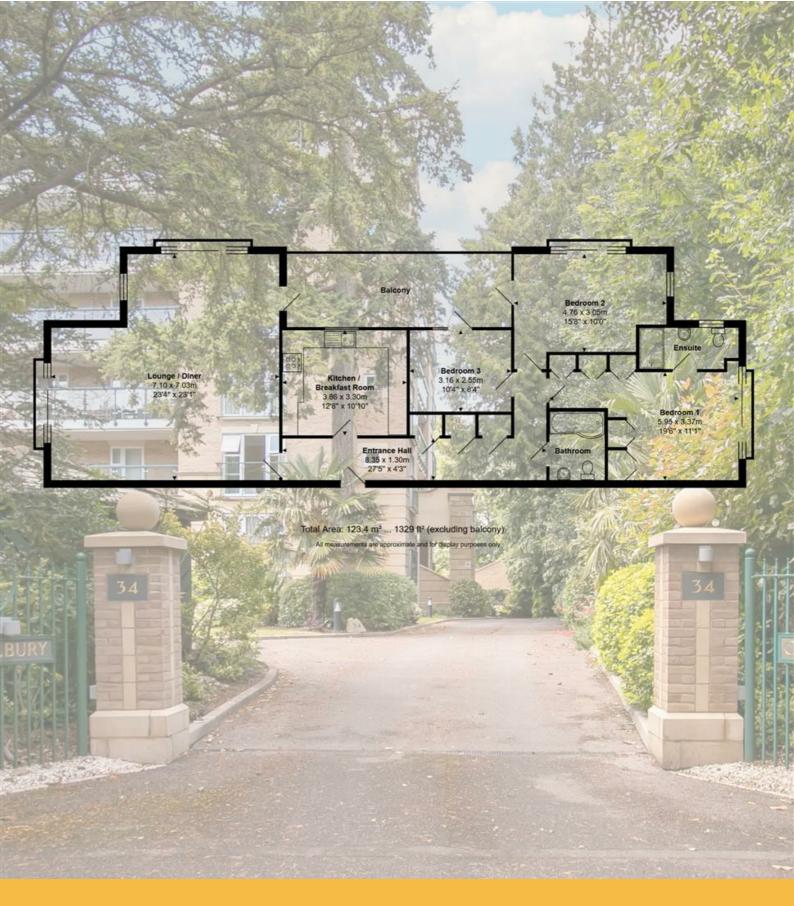

#### Summary of Accommodation

Stunning 1329 sq ft apartment
3 double bedrooms, 2 bathrooms
Super size living/dining room
Stylish kitchen/breakfast room
Sun terrace with tree top views
Secure underground parking plus plenty of visitor
parking
Gold sandy beach nearby

A lift and stairs provide access to this fabulous 4th floor 1329 sq ft apartment presented for sale in pristine condition and decorated in neutral tones throughout.

The entrance hall provides plenty of storage cupboards and the dual aspect living room offers ample space for sofas and a large dining table. Patio doors open to the balcony which overlooks the beautifully manicured and maintained gardens. The kitchen/breakfast room comes with an excellent range of integrated Miele and Siemens appliances.

There are three double bedrooms, including a lovely master suite complete with Juliette balcony, fitted wardrobes and en-suite facilities. Bedroom Two also benefits from a Juliette balcony and access to the main balcony whilst Bedroom Three also has access to the balcony. A modern family bathroom completes the accommodation.

### Lloyds Property Group

PROPERTY NAME TOTAL FLOOR AREA

15 Chalbury 1329.00 sq ft

LOCATION COUNCIL TAX

BH13 6EH Band F BCP (Poole)

VIEWING ARRANGEMENTS

Telephone: +44 (0) 1202 708044

Email: enquiries@lloydspropertygroup.com