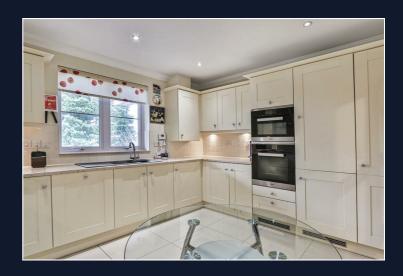

A lift and stairs provide access to this fabulous 4th floor 1329 sq ft apartment presented for sale in pristine condition and decorated in neutral tones throughout.

The entrance hall provides plenty of storage cupboards and the dual aspect living room offers ample space for sofas and a large dining table. Patio doors open to the balcony which overlooks the beautifully manicured and maintained gardens. The kitchen/breakfast room comes with an excellent range of integrated Miele and Siemens appliances.