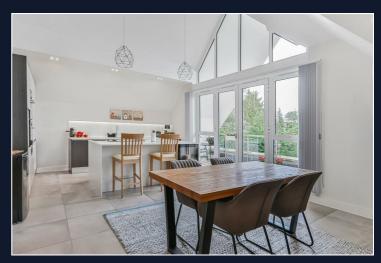

With direct lift access into the apartment itself, one is immediately struck by the sheer scale with simply incredible living space on offer.

The penthouse boasts three generous balconies, two westerly facing and one easterly facing. Substantial living room with vaulted ceiling, open plan kitchen/diner with a range of Siemens high end appliances and vaulted ceiling. Three large double bedrooms and a generous family bathroom, with the master bedroom benefiting from a walk in wardrobe and en-suite bathroom. The separate study with fitted storage units designed and fitted by Neville Johnson is a real asset