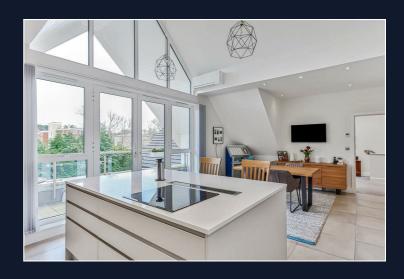

With direct lift access into the apartment itself, one is immediately struck by the sheer scale with simply incredible living space on offer.

The penthouse boasts three generous balconies, two westerly facing and one easterly facing. Substantial living room with vaulted ceiling, open plan kitchen/diner with a range of Siemens high end appliances and vaulted ceiling. Three large double bedrooms and a generous family bathroom, with the master bedroom benefiting from a walk in wardrobe and en-suite bathroom. The separate study with fitted storage units designed and fitted by Neville Johnson is a real asset