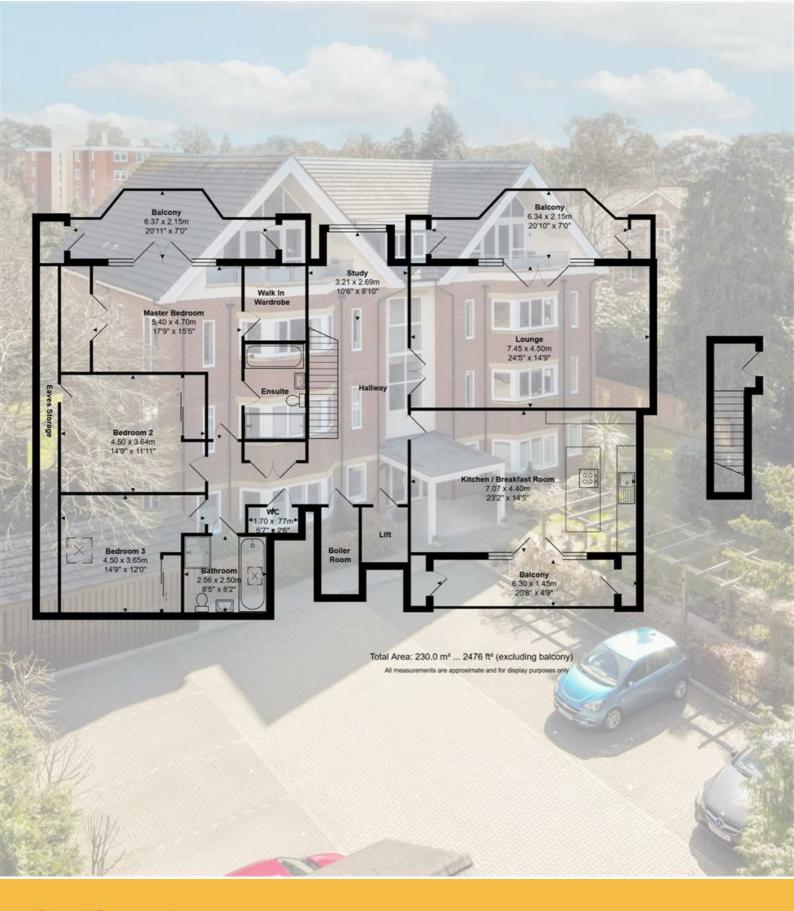

Chain free
Three double bedrooms
Tremendous storage space
Still under Builders Warranty
Two bathrooms and separate WC
Easterly and Westerly facing balconies
Two reception rooms with stunning vaulted ceilings
Underfloor heating throughout and air conditioning
Allocated parking space and permit parking available
Unique penthouse apartment, situated within a well appointed, gated development, pets allowed under license

With direct lift access into the apartment itself, one is immediately struck by the sheer scale with simply incredible living space on offer.

The penthouse boasts three generous balconies, two westerly facing and one easterly facing. Substantial living room with vaulted ceiling, open plan kitchen/diner with a range of Siemens high end appliances and vaulted ceiling. Three large double bedrooms and a generous family bathroom, with the master bedroom benefiting from a walk in wardrobe and en-suite bathroom. The separate study with fitted storage units designed and fitted by Neville Johnson is a real asset

## Lloyds Property Group

PROPERTY NAME TOTAL FLOOR AREA

Flat 10 Grovelands 2476.00 sq ft

LOCATION COUNCIL TAX

BH13 6DT Band G BCP (Poole)

VIEWING ARRANGEMENTS

Telephone: +44 (0) 1202 708044

Email: enquiries@lloydspropertygroup.com