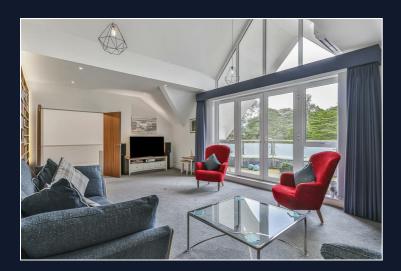

With direct lift access into the apartment itself, one is immediately struck by the sheer scale with simply incredible living space on offer.

The penthouse boasts three generous balconies, two westerly facing and one easterly facing. Substantial living room with vaulted ceiling, open plan kitchen/diner with a range of Siemens high end appliances and vaulted ceiling. Three large double bedrooms and a generous family bathroom, with the master bedroom benefiting from a walk in wardrobe and en-suite bathroom. The separate study with fitted storage units designed and fitted by Neville Johnson is a real asset