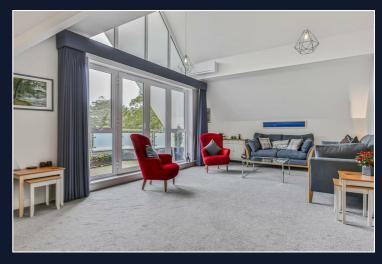

With direct lift access into the apartment itself, one is immediately struck by the sheer scale with simply incredible living space on offer.

The penthouse boasts three generous balconies, two westerly facing and one easterly facing. Substantial living room with vaulted ceiling, open plan kitchen/diner with a range of Siemens high end appliances and vaulted ceiling. Three large double bedrooms and a generous family bathroom, with the master bedroom benefiting from a walk in wardrobe and en-suite bathroom. The separate study with fitted storage units designed and fitted by Neville Johnson is a real asset