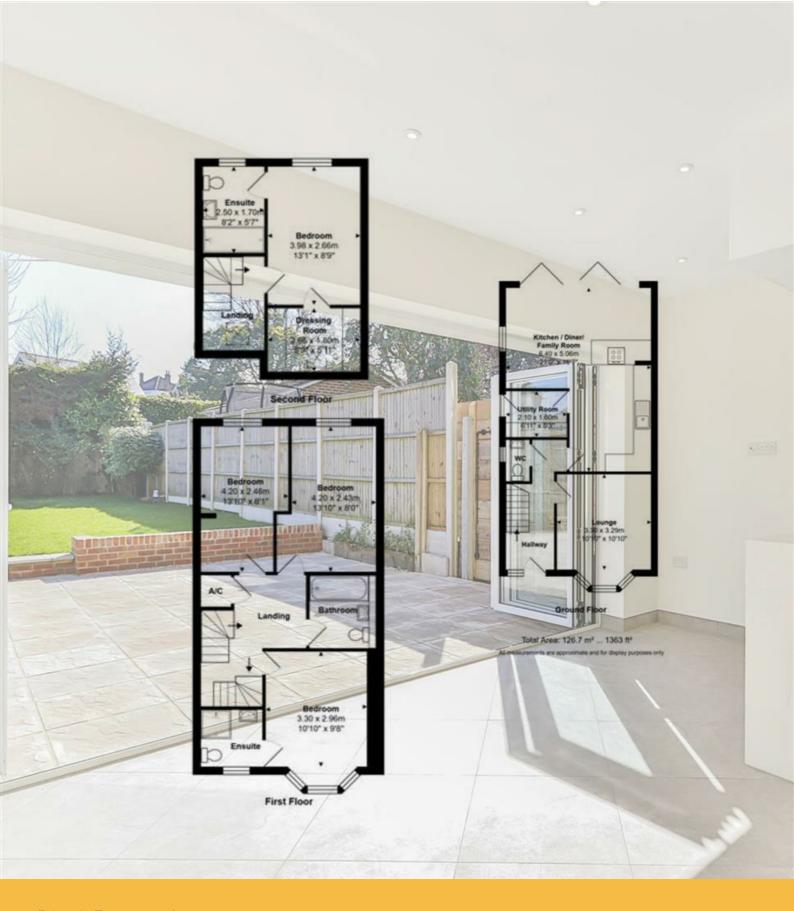

## Lloyds Property Group

PROPERTY NAME TOTAL FLOOR AREA

23 Sherwood Avenue 1363.00 sq ft

LOCATION COUNCIL TAX

BH14 8DH Band D BCP (Poole)

VIEWING ARRANGEMENTS

Telephone: +44 (0) 1202 708044

Email: enquiries@lloydspropertygroup.com

Ref: 3600

Monday - Friday 09:00 - 18:00

Saturday 09:00 - 16:00

Sunday By appointment only

Illustration for identification purposes only, measurements are approximate, not to scale