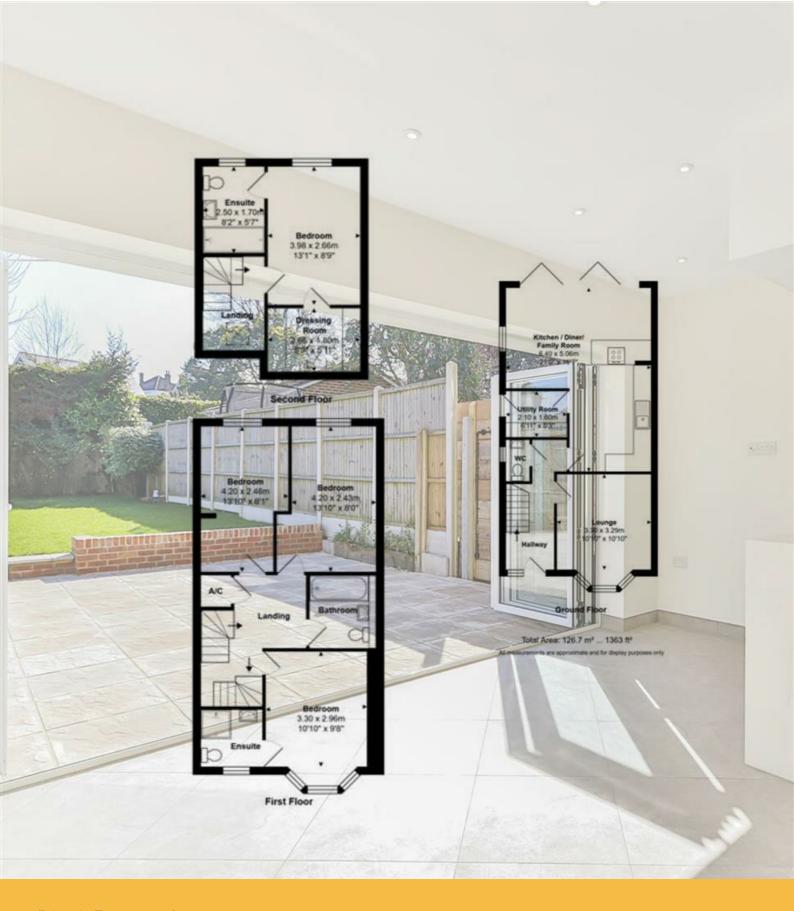

This charming 1930's semi detached family home has recently undergone a superb refurbishment throughout and certainly won't disappointment. Offering 4 bedrooms, 3 bathrooms and a generous plot with a south facing manicured garden. Offering a wonderful kitchen/dining/family room plus 1 further reception room, utility room, cloakroom and off road parking to the front for multiple cars. There is further off road parking to the side for a boat or larger vehicle.

## Lloyds Property Group

PROPERTY NAME TOTAL FLOOR AREA

23 Sherwood Avenue 1363.00 sq ft

LOCATION COUNCIL TAX

BH14 8DH Band D BCP (Poole)

VIEWING ARRANGEMENTS

Telephone: +44 (0) 1202 708044

Email: enquiries@lloydspropertygroup.com