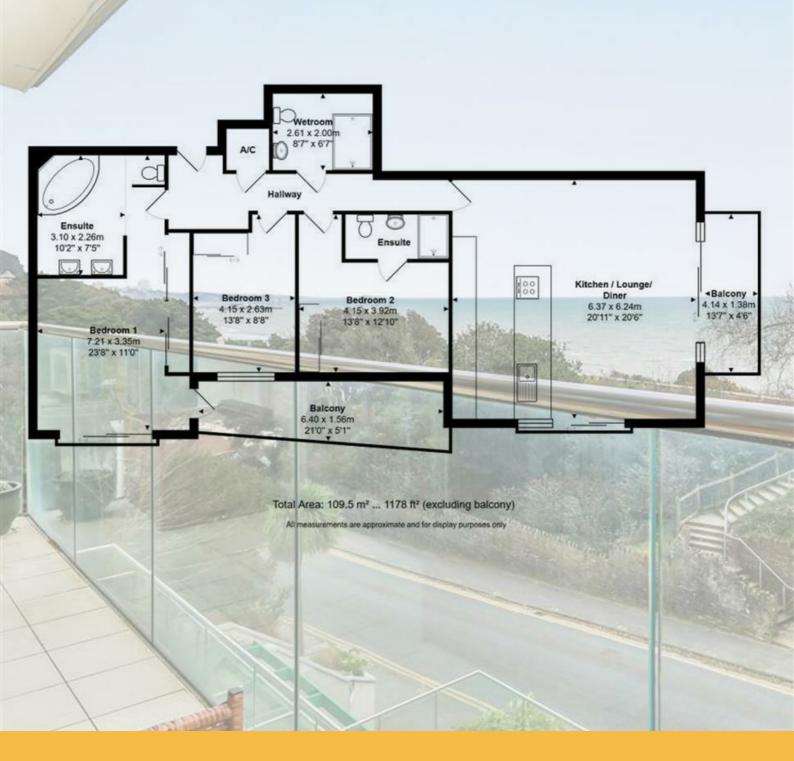

## Lloyds Property Group

PROPERTY NAME

Flat 10 Studland Dene

LOCATION

BH4 8DP

TOTAL FLOOR AREA

1178.00 sq ft

COUNCIL TAX

Illustration for identification purposes only, measurements are approximate, not to scale