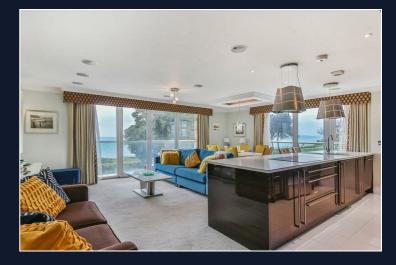

## Guide price £750,000

This is an absolutely stunning three bedroom sea front apartment featuring impressive views over the beach at Alum Chine and beyond. This luxurious home has been designed to a very high standard, with a spacious living area, fully fitted kitchen, three luxury bathrooms, dressing area and a generous terrace.

## Summary of Accommodation

Concierge Service Pets allowed under license Built in wardrobes in all bedrooms Underground parking with private store room Stunning luxury kitchen with integrated appliances Southerly & Westerly facing terraces with glorious sea views Close proximity to local amenities and award winning beaches