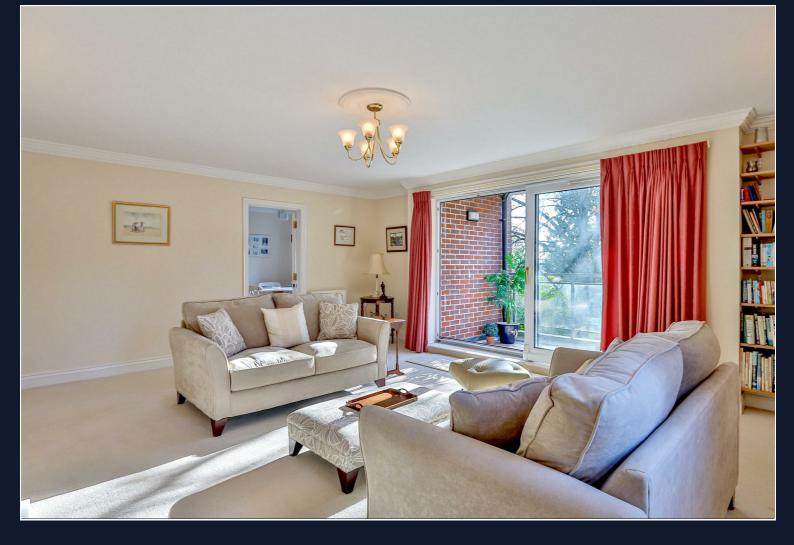

The apartment offers a spacious lounge with access to a private southerly facing balcony, a fitted kitchen with ample room for a dining table and two generous double bedrooms with plenty of fitted wardrobes. The master features an en-suite shower room and there is a family bathroom which serves bedroom 2 and visitors.