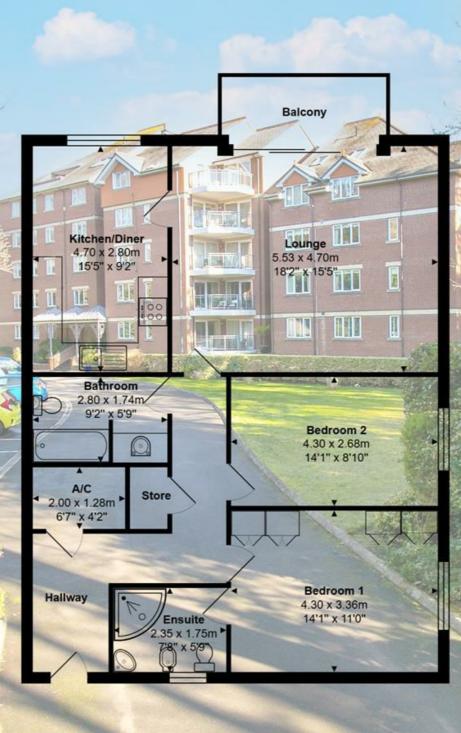

## Summary of Accommodation

Approaching 1,000 sq ft 2 beds, 2 baths (1 en-suite) Southerly facing balcony Level walk to Westbourne Secure underground parking space Plenty of visitor parking 500 metres from Branksome Chine Beach

The apartment offers a spacious lounge with access to a private southerly facing balcony, a fitted kitchen with ample room for a dining table and two generous double bedrooms with plenty of fitted wardrobes. The master features an en-suite shower room and there is a family bathroom which serves bedroom 2 and visitors.

Total Area: 91.5 m<sup>2</sup> ... 985 ft<sup>2</sup> (excluding balcony)

All measurements are approximate and for display purposes only