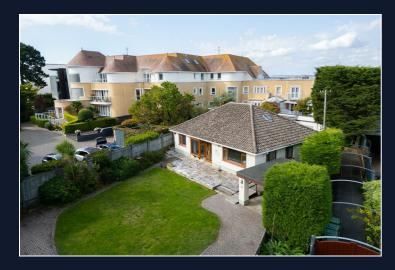

The bungalow is set on a level plot with a secure gated driveway and ample space to park multiple vehicles. There is also a detached garage and a separate car port. The property sits towards the back of the plot and the front aspect offers a terrace and a lawned area.