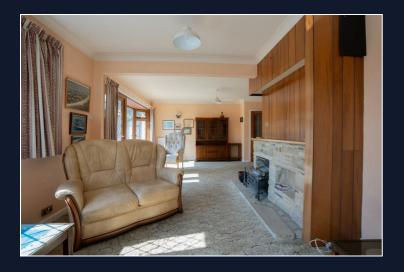

The open plan lounge and dining room are south east facing and benefit from doors leading to the garden. A functional kitchen is fitted with plenty of cupboards and a built in oven. The principal bedroom benefits from an en-suite shower room. There are two additional double bedrooms plus a family shower room accessed from the hallway.