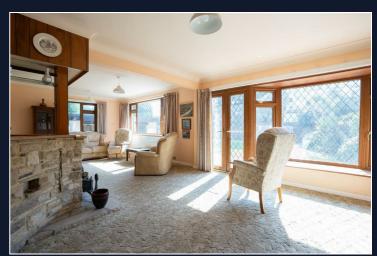

The open plan lounge and dining room are south east facing and benefit from doors leading to the garden. A functional kitchen is fitted with plenty of cupboards and a built in oven. The principal bedroom benefits from an en-suite shower room. There are two additional double bedrooms plus a family shower room accessed from the hallway.