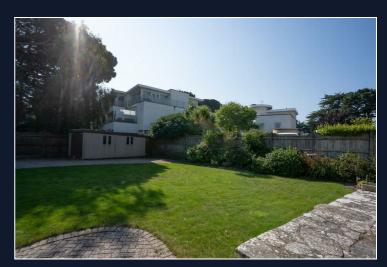

The bungalow is set on a level plot with a secure gated driveway and ample space to park multiple vehicles. There is also a detached garage and a separate car port. The property sits towards the back of the plot and the front aspect offers a terrace and a lawned area.