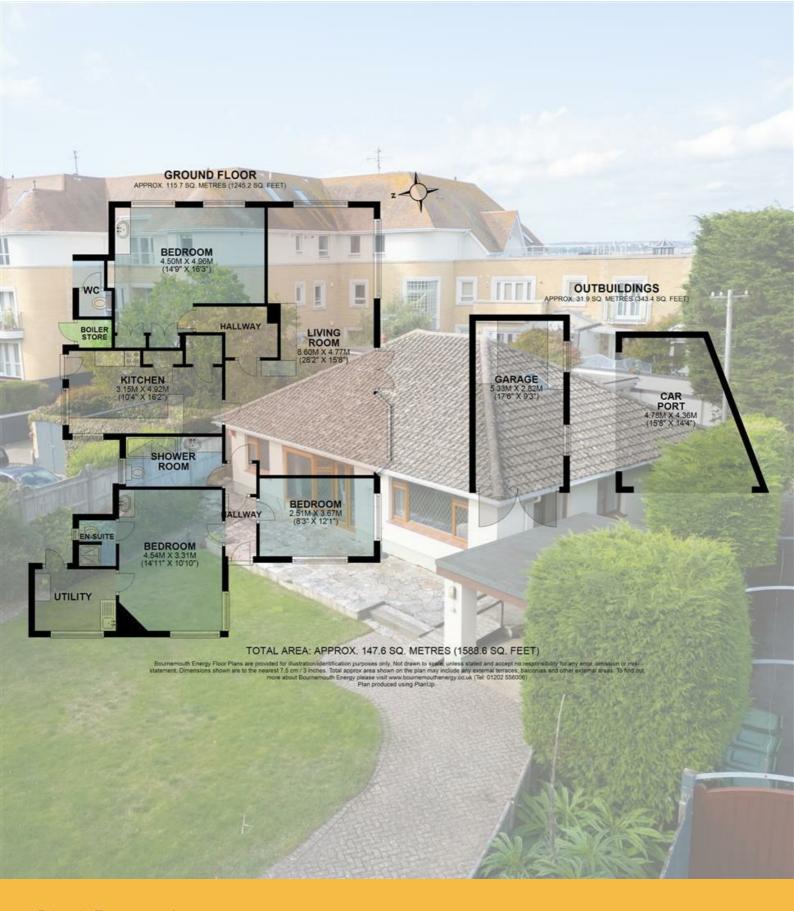

## Summary of Accommodation

3 bedrooms, 1 reception room & separate kitchen Private driveway with garage and carport Fantastic location on Sandbanks Peninsula Opportunity to modify, extend or rebuild (STPP) Award winning sandy beach less than 100m away No forward chain

The bungalow is set on a level plot with a secure gated driveway and ample space to park multiple vehicles. There is also a detached garage and a separate car port. The property sits towards the back of the plot and the front aspect offers a terrace and a lawned area.

The open plan lounge and dining room are south east facing and benefit from doors leading to the garden. A functional kitchen is fitted with plenty of cupboards and a built in oven. The principal bedroom benefits from an en-suite shower room. There are two additional double bedrooms plus a family shower room accessed from the hallway.

## Lloyds Property Group

PROPERTY NAME TOTAL FLOOR AREA

20 Banks Road 1588.60 sq ft

LOCATION COUNCIL TAX

BH13 7QB Band G BCP (Poole)

VIEWING ARRANGEMENTS

Telephone: +44 (0) 1202 708044

Email: enquiries@lloydspropertygroup.com