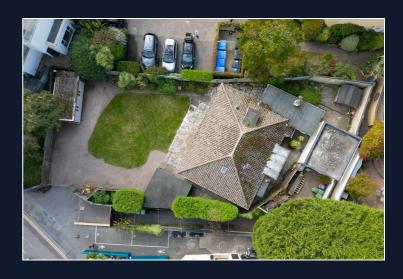

The bungalow is set on a level plot with a secure gated driveway and ample space to park multiple vehicles. There is also a detached garage and a separate car port. The property sits towards the back of the plot and the front aspect offers a terrace and a lawned area.