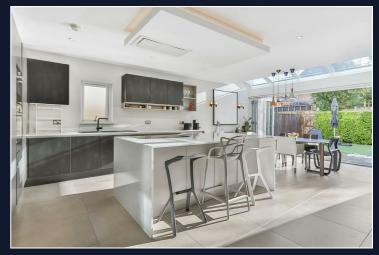

The well-appointed kitchen is a highlight, featuring Siemens appliances and plenty of storage, making it a joy for any home cook. The adjoining dining area creates a perfect setting for family meals or gatherings with friends. Natural light floods the living spaces, enhancing the overall atmosphere of warmth and comfort.