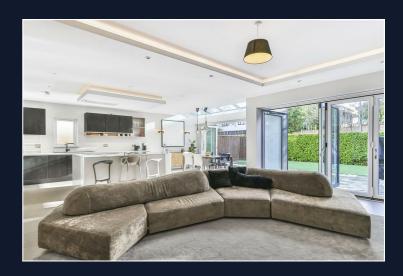

As you approach the house, you will be greeted by a contermporary and welcoming exterior, setting the tone for what lies within. The interior of the property is thoughtfully designed, providing a harmonious blend of space and functionality. With ample living areas, this home is perfect for both relaxation and entertaining.

The well-appointed kitchen is a highlight, featuring Siemens appliances and plenty of storage, making it a joy for any home cook. The adjoining dining area creates a perfect setting for family meals or gatherings with friends. Natural light floods the living spaces, enhancing the overall atmosphere of warmth and comfort.