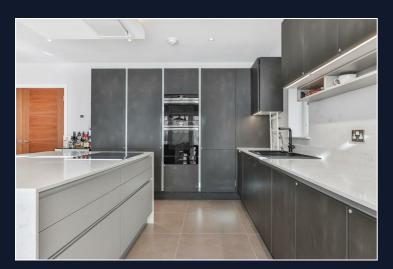

The well-appointed kitchen is a highlight, featuring Siemens appliances and plenty of storage, making it a joy for any home cook. The adjoining dining area creates a perfect setting for family meals or gatherings with friends. Natural light floods the living spaces, enhancing the overall atmosphere of warmth and comfort.