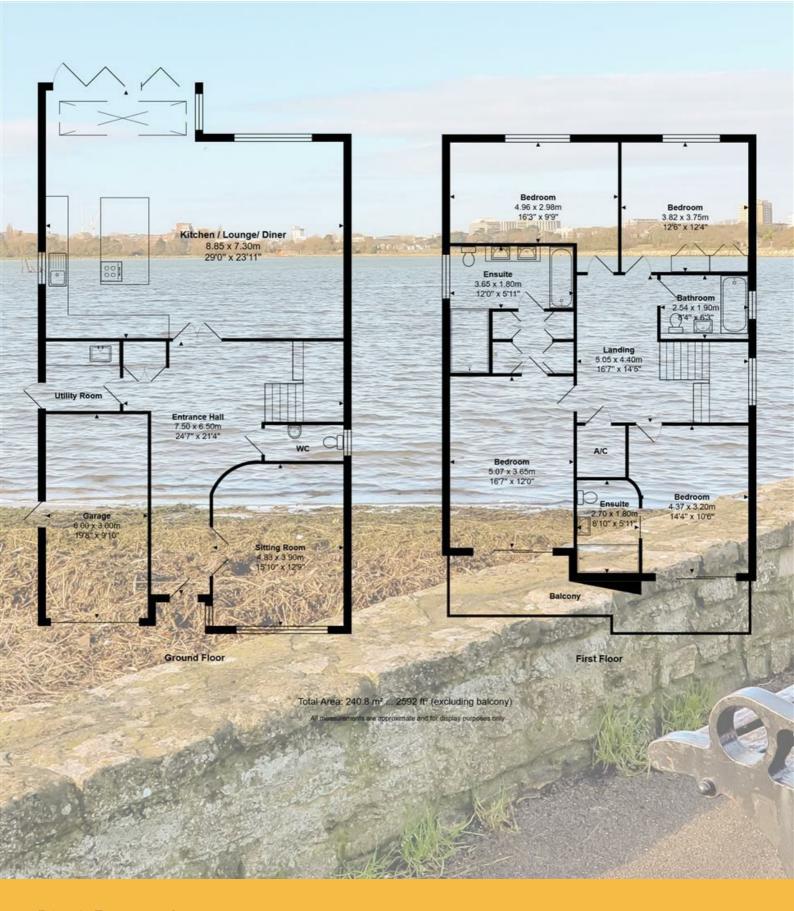

## Lloyds Property Group

PROPERTY NAME TOTAL FLOOR AREA

5B Turks Lane 2592.00 sq ft

LOCATION COUNCIL TAX

BH14 8EW Band G BCP (Poole)

VIEWING ARRANGEMENTS

Telephone: +44 (0) 1202 708044

Email: enquiries@lloydspropertygroup.com