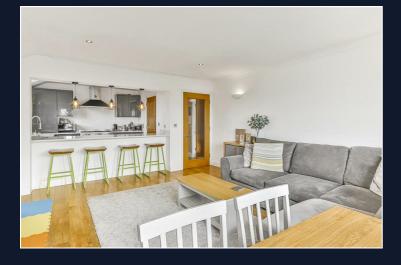

The modern kitchen boasts beech shaker-style units, integrated appliances and sleek stone splashbacks. The stylish design also includes Halogen strip lighting over eye level cupboards, a tiled floor and ceiling speakers for audio.