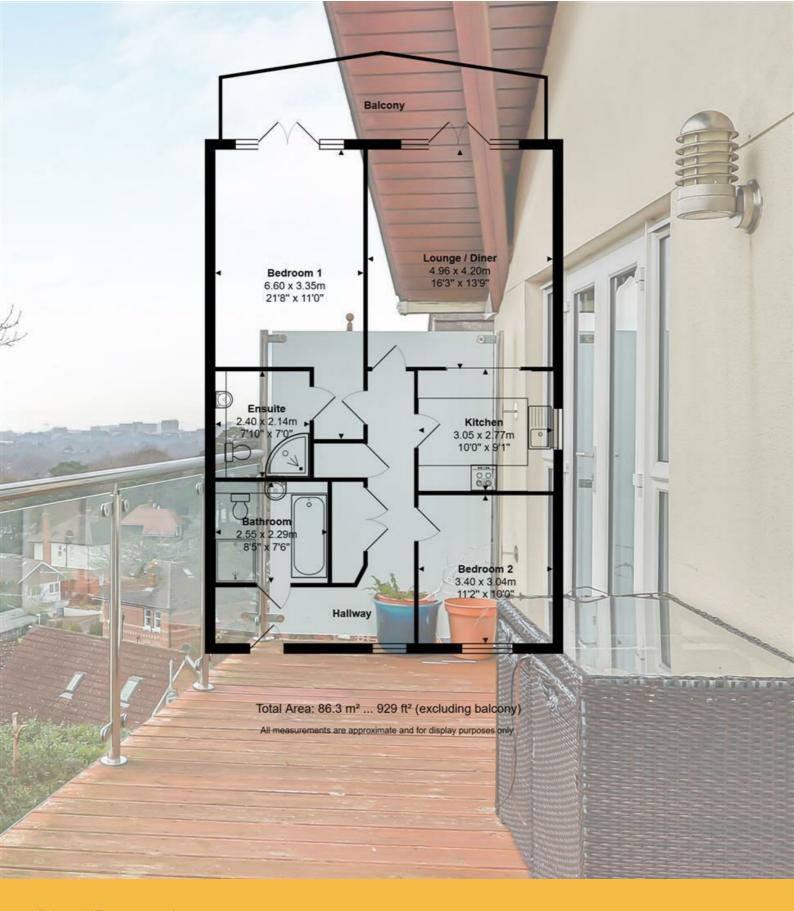

## Lloyds Property Group

PROPERTY NAME TOTAL FLOOR AREA

Flat 3 Breeze 929.00 sq ft

LOCATION COUNCIL TAX

BH14 8TR Band D BCP (Poole)

VIEWING ARRANGEMENTS

Telephone: +44 (0) 1202 708044

Email: enquiries@lloydspropertygroup.com