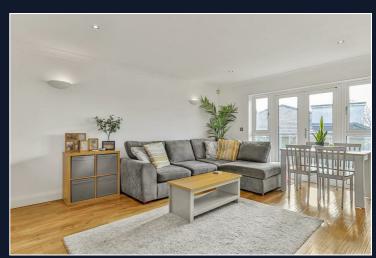

22ft south facing balcony with panoramic views

Two spacious bedrooms including a principal bedroom with en-suite

Modern kitchen with integrated appliances & premium finishes

Bright lounge with French doors blending indoor and outdoor living

The property features a welcoming entrance hall with video entry and ample storage. The bright lounge, with double-glazed French doors, opens seamlessly onto the balcony, creating a perfect blend of indoor and outdoor living.