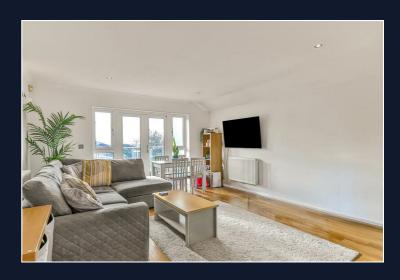

22ft south facing balcony with panoramic views

Two spacious bedrooms including a principal bedroom with en-suite

Modern kitchen with integrated appliances & premium finishes

Bright lounge with French doors blending indoor and outdoor living

The property features a welcoming entrance hall with video entry and ample storage. The bright lounge, with double-glazed French doors, opens seamlessly onto the balcony, creating a perfect blend of indoor and outdoor living.