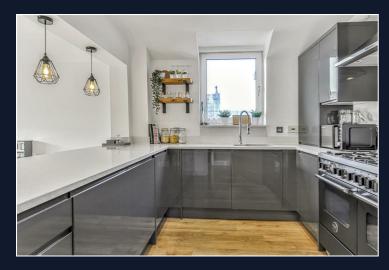

The modern kitchen boasts beech shaker-style units, integrated appliances and sleek stone splashbacks. The stylish design also includes Halogen strip lighting over eye level cupboards, a tiled floor and ceiling speakers for audio.