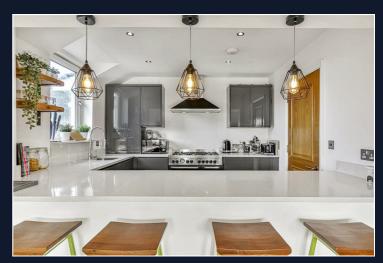

The modern kitchen boasts beech shaker-style units, integrated appliances and sleek stone splashbacks. The stylish design also includes Halogen strip lighting over eye level cupboards, a tiled floor and ceiling speakers for audio.