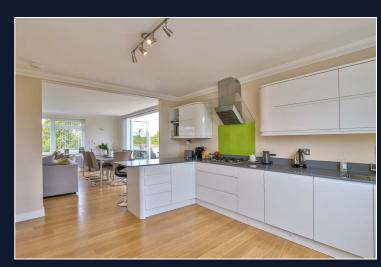

With direct lift access into the apartment itself, one is immediately struck by the sheer scale of the apartment, with simply incredible living space on offer.

In its current configuration, the Penthouse boasts a large dual aspect living room, four large bedrooms including a master en-suite. There is an open plan kitchen/breakfast room and sitting room along with the family bathroom and separate wc. The snug could be a further living room/dining room/5th bedroom. There is also an abundance of storage space.