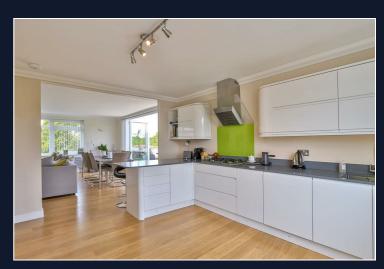

With direct lift access into the apartment itself, one is immediately struck by the sheer scale of the apartment, with simply incredible living space on offer.

In its current configuration, the Penthouse boasts a large dual aspect living room, four large bedrooms including a master en-suite. There is an open plan kitchen/breakfast room and sitting room along with the family bathroom and separate wc. The snug could be a further living room/dining room/5th bedroom. There is also an abundance of storage space.