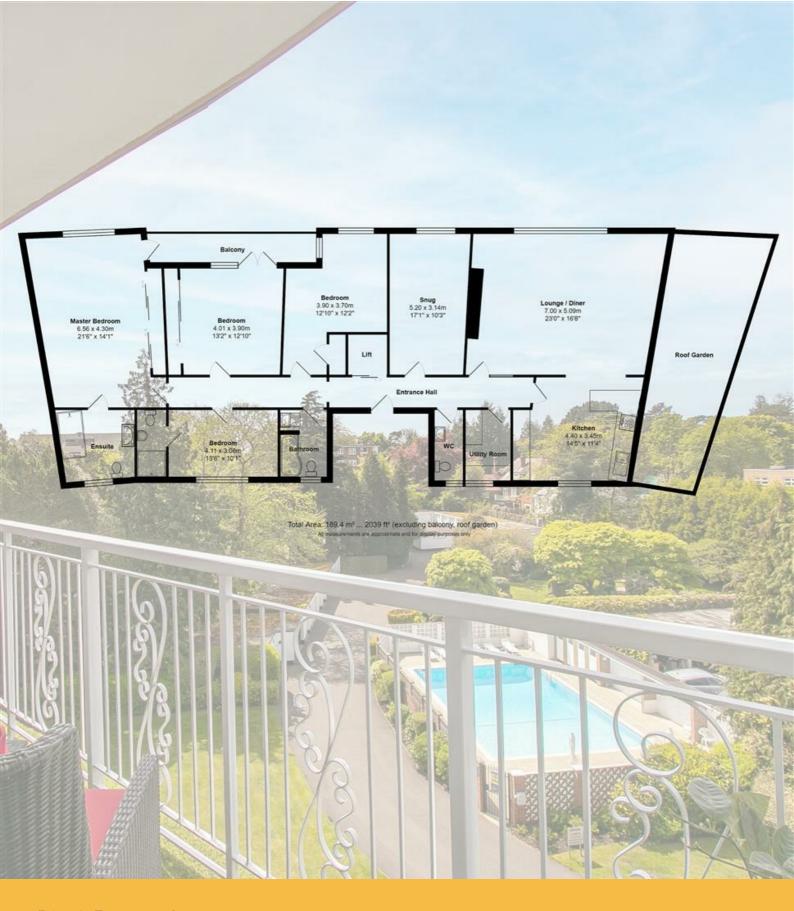

## Summary of Accommodation

4 double bedrooms
2 reception rooms
Oversize double garage
Communal swimming pool for residents use only
South westerly facing roof terrace & further balcony
Pets allowed under licence
True penthouse apartment
Vendor suited

With direct lift access into the apartment itself, one is immediately struck by the sheer scale of the apartment, with simply incredible living space on offer.

In its current configuration, the Penthouse boasts a large dual aspect living room, four large bedrooms including a master en-suite. There is an open plan kitchen/breakfast room and sitting room along with the family bathroom and separate wc. The snug could be a further living room/dining room/5th bedroom. There is also an abundance of storage space.

Outside, the Penthouse benefits from a huge roof terrace along with a further large south westerly facing balcony. An oversize double garage is also conveyed with the property.

Penthouses of this scale rarely come to the market so do act quick to avoid disappointment!

## Lloyds Property Group

PROPERTY NAME TOTAL FLOOR AREA

Penthouse D Greenacres 2039.00 sq ft

LOCATION COUNCIL TAX

BH13 6AL Band F BCP (Poole)

VIEWING ARRANGEMENTS

Telephone: +44 (0) 1202 708044

Email: enquiries@lloydspropertygroup.com