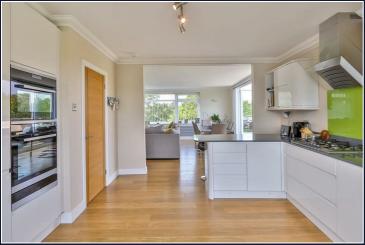

With direct lift access into the apartment itself, one is immediately struck by the sheer scale of the apartment, with simply incredible living space on offer.

In its current configuration, the Penthouse boasts a large dual aspect living room, four large bedrooms including a master en-suite. There is an open plan kitchen/breakfast room and sitting room along with the family bathroom and separate wc. The snug could be a further living room/dining room/5th bedroom. There is also an abundance of storage space.