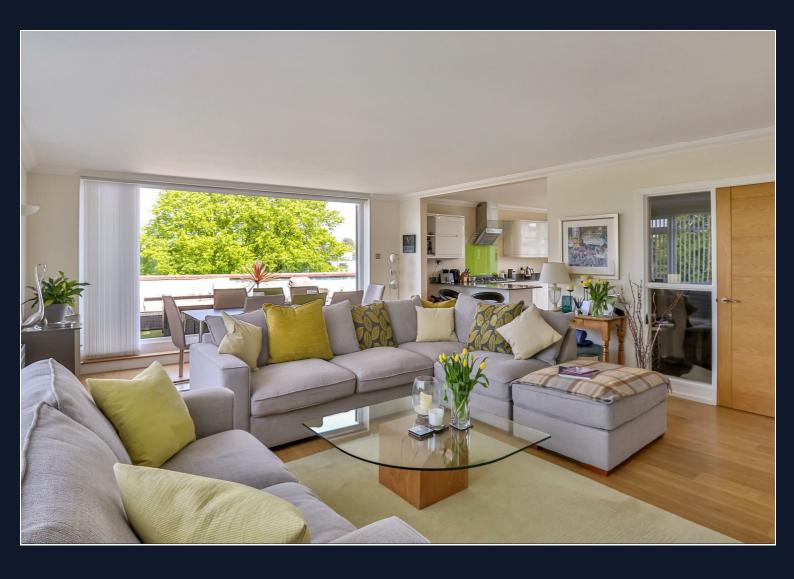

With direct lift access into the apartment itself, one is immediately struck by the sheer scale of the apartment, with simply incredible living space on offer.

In its current configuration, the Penthouse boasts a large dual aspect living room, four large bedrooms including a master en-suite. There is an open plan kitchen/breakfast room and sitting room along with the family bathroom and separate wc. The snug could be a further living room/dining room/5th bedroom. There is also an abundance of storage space.