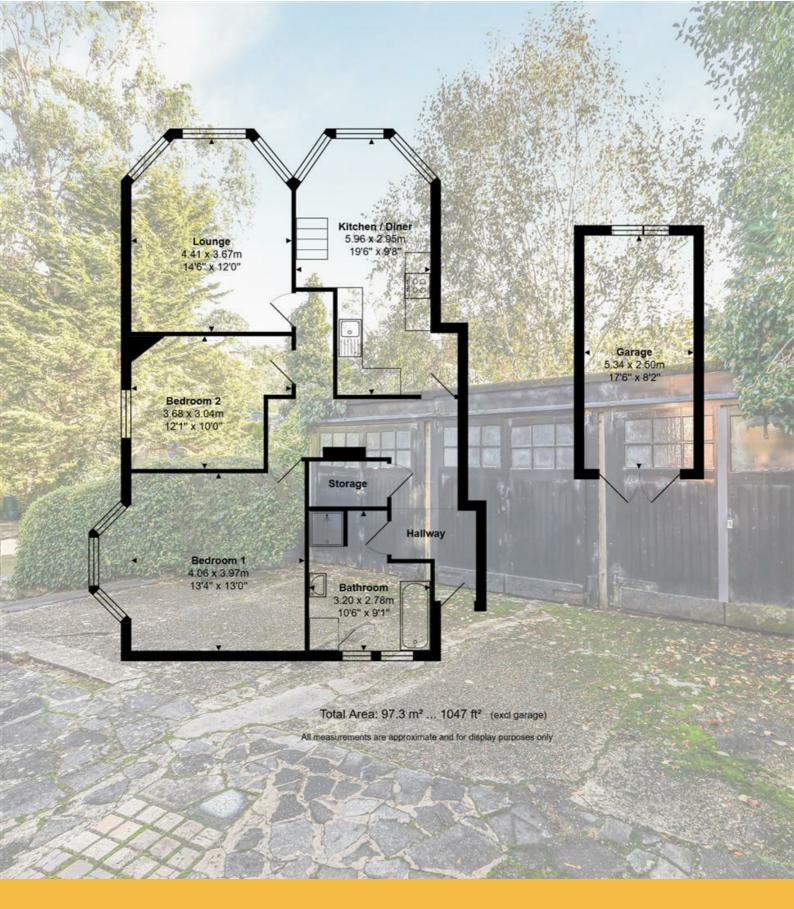

## Summary of Accommodation

Stunning period apartment Two double bedrooms Garage Residents private footpath to Alum Chine and beaches beyond Share of Freehold South facing communal garden Ornate coloured glass windows Five minute walk to Blue Flag beaches Walking distance to Westbourne Village

Step outside to enjoy the south-facing communal garden, perfect for soaking up the sun and enjoying outdoor gatherings. The property also includes a convenient garage, providing secure parking and additional storage.

## Lloyds Property Group

PROPERTY NAME

22 Rosemount Road

LOCATION

BH4 8HB

TOTAL FLOOR AREA

914.93 sq ft

COUNCIL TAX

Illustration for identification purposes only, measurements are approximate, not to scale