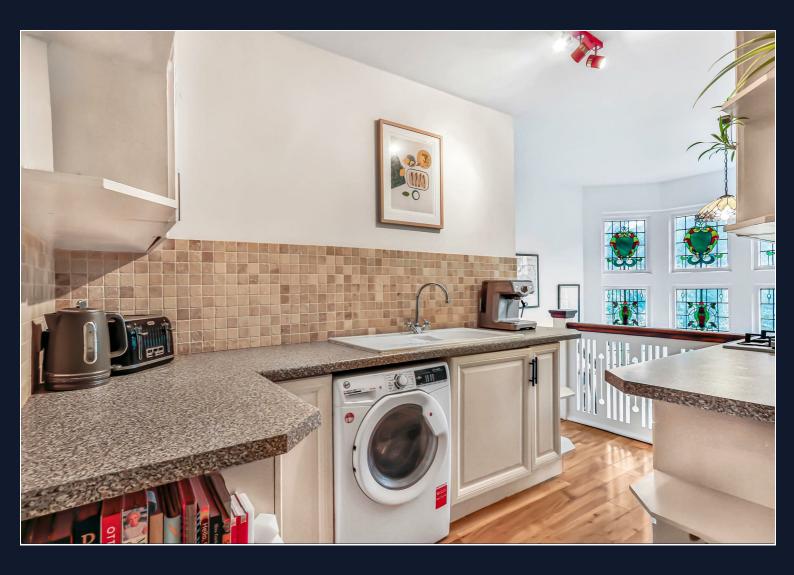

Elegantly presented, this apartment features two spacious double bedrooms, separate reception area, open plan kitchen/diner providing ample space for social entertaining and a large bathroom offering a peaceful environment to relax in comfort. The home has generously high ceilings giving it an airy feel, coupled with its ornate coloured stained glass windows, it adds a touch of elegance and character to the living spaces.