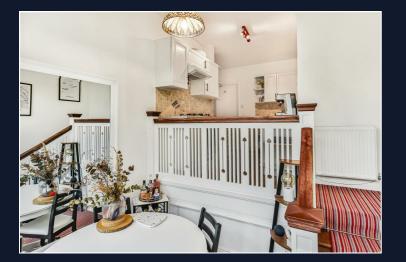

Elegantly presented, this apartment features two spacious double bedrooms, separate reception area, open plan kitchen/diner providing ample space for social entertaining and a large bathroom offering a peaceful environment to relax in comfort. The home has generously high ceilings giving it an airy feel, coupled with its ornate coloured stained glass windows, it adds a touch of elegance and character to the living spaces.