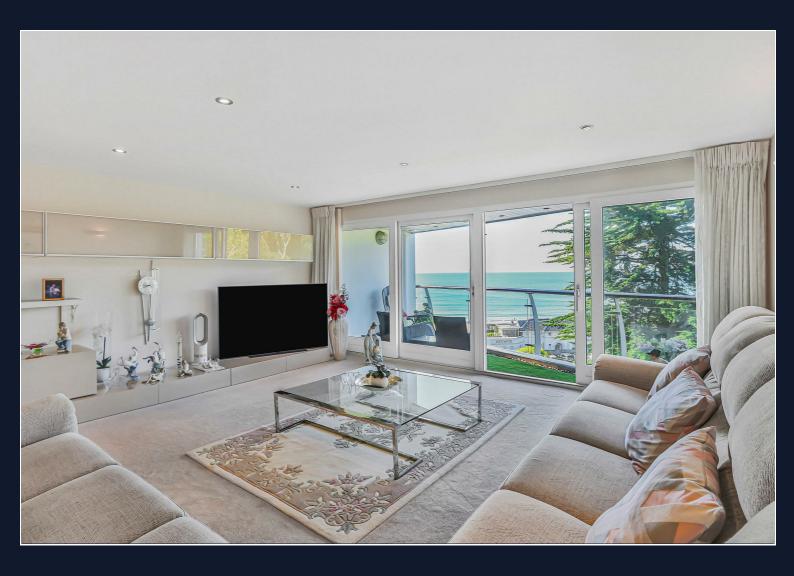

There is a spacious and modern kitchen/diner with granite countertops, stainless steel sinks and integrated appliances, plus a separate utility room.

Chatsworth has an impressive beachside location allowing for breathtaking views from the lounge and balcony, kitchen/diner and the principal bedroom. The property is set within beautifully landscaped gardens and has steps leading directly to Branksome beach.