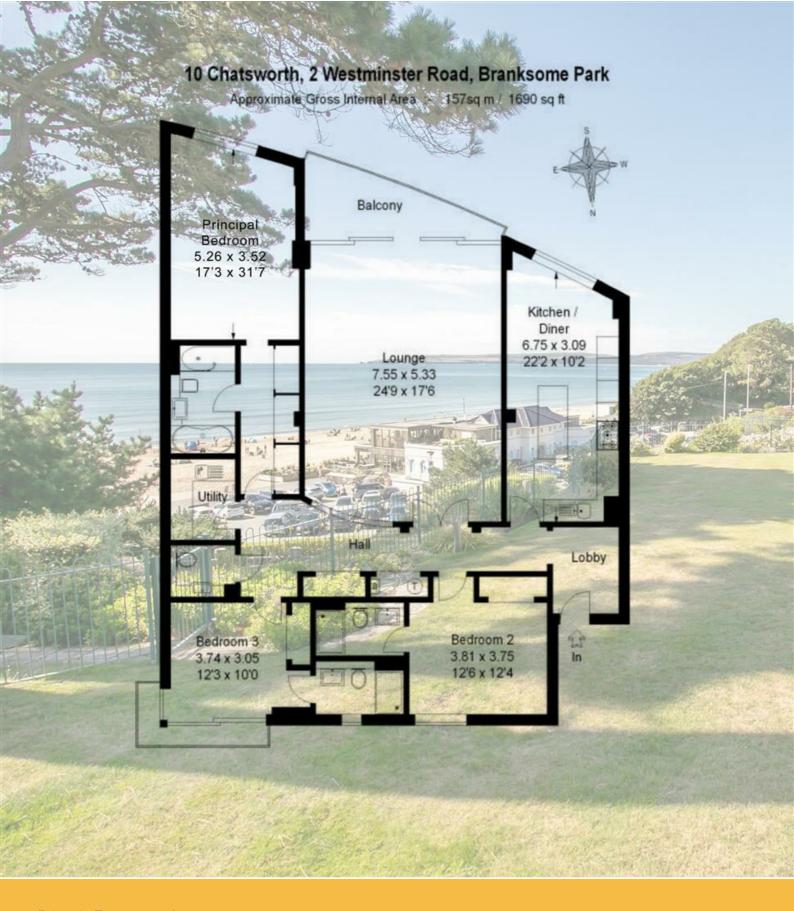

This stylish and contemporary apartment extends to an impressive 1,690 square feet. It features three double bedrooms all with ensuite bath/shower rooms. The bathrooms are fully tiled and are fitted with Villeroy and Boch sanitary ware.

There is a spacious and modern kitchen/diner with granite countertops, stainless steel sinks and integrated appliances, plus a separate utility room.

Chatsworth has an impressive beachside location allowing for breathtaking views from the lounge and balcony, kitchen/diner and the principal bedroom. The property is set within beautifully landscaped gardens and has steps leading directly to Branksome beach.

## Lloyds Property Group

PROPERTY NAME TOTAL FLOOR AREA

10 Chatsworth 1690.00 sq ft Telephone: +44 (0) 1202 708044

LOCATION COUNCIL TAX

BH13 6JR Band G BCP (Poole) Monday - Friday 09:00 - 18:00 Saturday 09:00 - 16:00

Illustration for identification purposes only, measurements are approximate, not to scale

Sunday

By appointment only

VIEWING ARRANGEMENTS

Ref: 3561

Email: enquiries@lloydspropertygroup.com