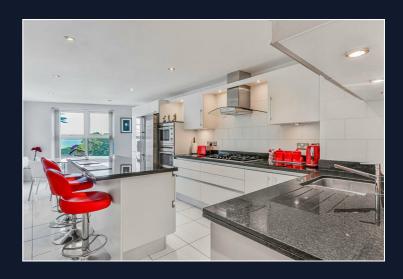

There is a spacious and modern kitchen/diner with granite countertops, stainless steel sinks and integrated appliances, plus a separate utility room.

Chatsworth has an impressive beachside location allowing for breathtaking views from the lounge and balcony, kitchen/diner and the principal bedroom. The property is set within beautifully landscaped gardens and has steps leading directly to Branksome beach.