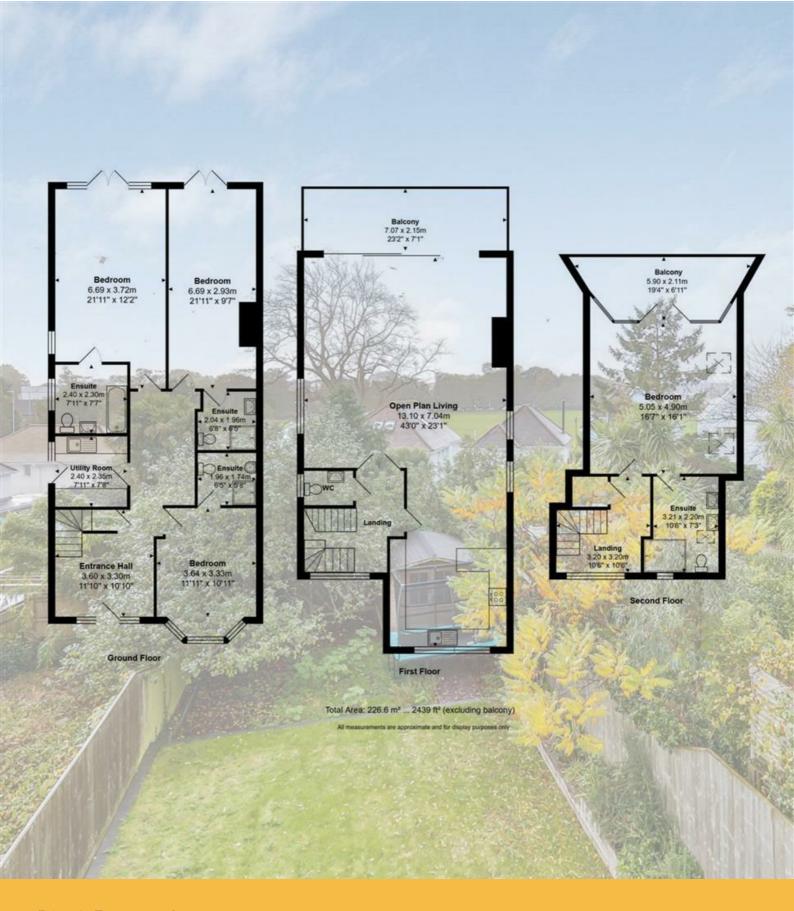

The ground floor comprises a large entrance hall, three double bedrooms each with its own luxurious ensuite bathroom. The larger of the three bedrooms have direct access to the manicured south facing garden. The ground floor further benefits from a superior utility room which gives access to the side of the property.

Heading to the first floor you'll find an incredible open plan living space with an outstanding 42ft open plan kitchen, dining and family room. Sliding doors lead to a secluded south facing balcony with far reaching views and is ideal for outdoor living.

The top floor of this home is purely dedicated to the principal suite and comes equipped with its very own private sun terrace which offers simply spectacular harbour / park glimpses and comes complete with a spacious ensuite.

## Lloyds Property Group

PROPERTY NAME TOTAL FLOOR AREA

4 Whitecliff Crescent 2439.00 sq ft

LOCATION COUNCIL TAX

BH14 8DT Band D BCP (Poole)

VIEWING ARRANGEMENTS

Telephone: +44 (0) 1202 708044

Email: enquiries@lloydspropertygroup.com