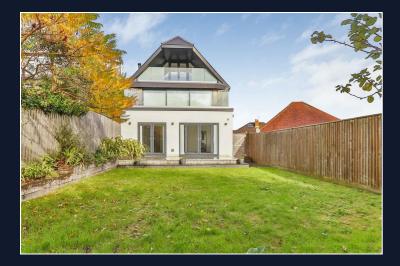

Externally the property boasts an attractive frontage with ample off-road parking. Gated side access leads to the sunny level rear garden that has been beautifully landscaped and incorporates a large patio area ideal for outdoor dining with the rest being laid to lawn.