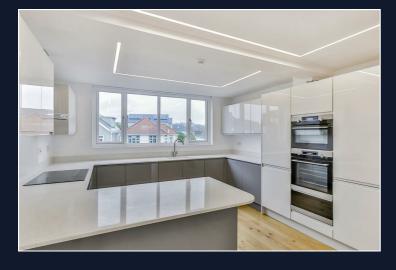

Heading to the first floor you'll find an incredible open plan living space with an outstanding 42ft open plan kitchen, dining and family room. Sliding doors lead to a secluded south facing balcony with far reaching views and is ideal for outdoor living.