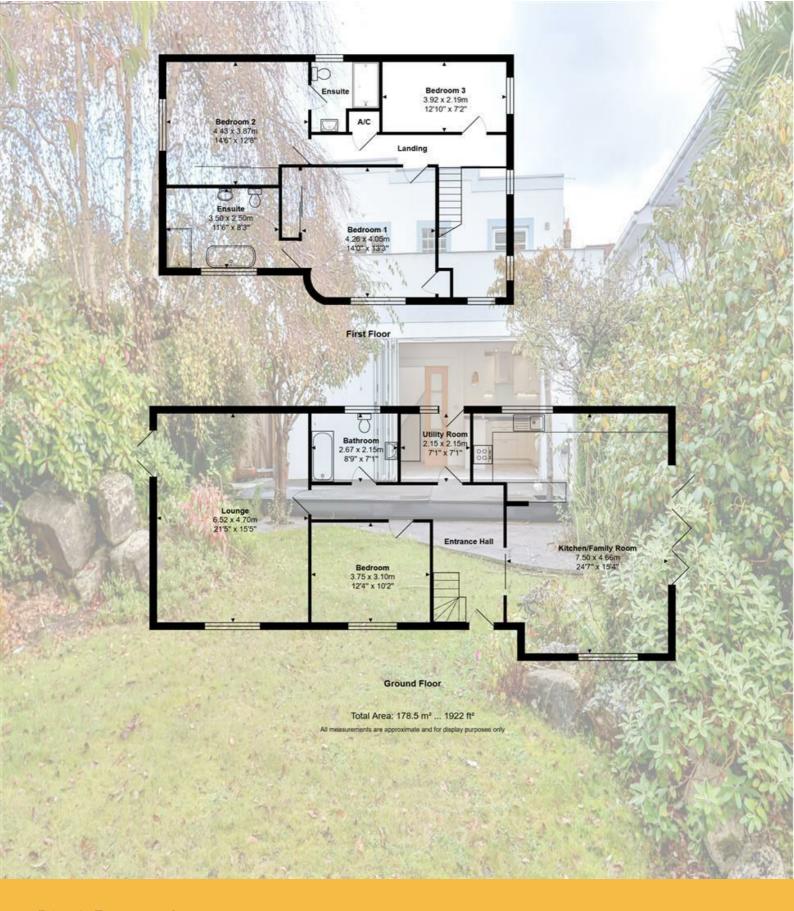

## Summary of Accommodation

Art Deco style detached house
Four bedrooms
Three bathrooms
South-West facing garden
Open planned kitchen/diner
Off road parking for four vehicles
Double height entrance hall
Second courtyard garden
No forward chain

On entering you are greeted by an impressive double height hallway which is bathed in natural light from its cleverly designed windows. The oak staircase with its sleek clean lines, really showcase the home's unique architectural features.

Double, sliding oak doors open to an inviting open plan fully fitted kitchen/diner/reception room, designed for both functionality and style. This heart of the home features high-end kitchen work tops and appliances with plenty of room for entertaining. Natural light floods the space from the bi-fold doors, creating a warm and welcoming atmosphere.

Off the hallway and separate to the kitchen is the utility room, housing the combination boiler and washing facilities, which provides side access to the property. The hall leads to the first of the double bedrooms and modern downstairs bathroom.

A large second reception area is located to the rear of the home, with patio doors opening to the second garden which is paved.

 $Up stairs \ are \ two \ further \ good \ size \ double \ bedrooms, both \ with \ en-suites, \ along \ with \ a \ fourth \ bedroom.$ 

## Lloyds Property Group

PROPERTY NAME TOTAL FLOOR AREA

2A Marina Drive 1922.00 sq ft

LOCATION COUNCIL TAX

BH14 8HB Band F BCP (Poole)

VIEWING ARRANGEMENTS

Telephone: +44 (0) 1202 708044

Email: enquiries@lloydspropertygroup.com