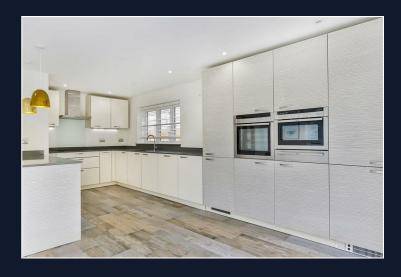

Double, sliding oak doors open to an inviting open plan fully fitted kitchen/diner/reception room, designed for both functionality and style. This heart of the home features high-end kitchen work tops and appliances with plenty of room for entertaining. Natural light floods the space from the bi-fold doors, creating a warm and welcoming atmosphere.