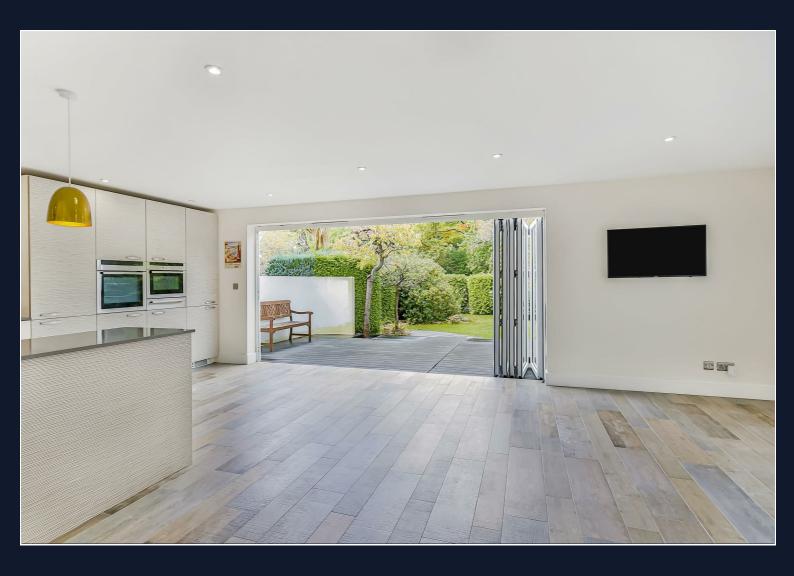

Double, sliding oak doors open to an inviting open plan fully fitted kitchen/diner/reception room, designed for both functionality and style. This heart of the home features high-end kitchen work tops and appliances with plenty of room for entertaining. Natural light floods the space from the bi-fold doors, creating a warm and welcoming atmosphere.