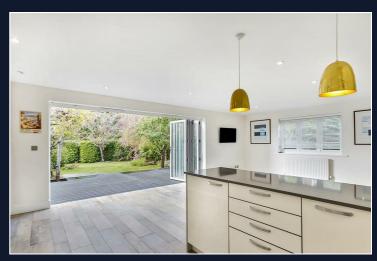

Double, sliding oak doors open to an inviting open plan fully fitted kitchen/diner/reception room, designed for both functionality and style. This heart of the home features high-end kitchen work tops and appliances with plenty of room for entertaining. Natural light floods the space from the bi-fold doors, creating a warm and welcoming atmosphere.