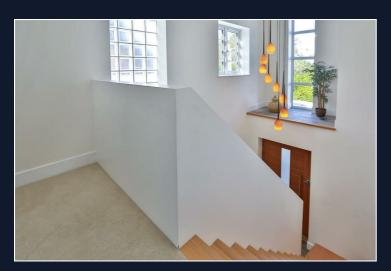

On entering you are greeted by an impressive double height hallway which is bathed in natural light from its cleverly designed windows. The oak staircase with its sleek clean lines, really showcase the home's unique architectural features.