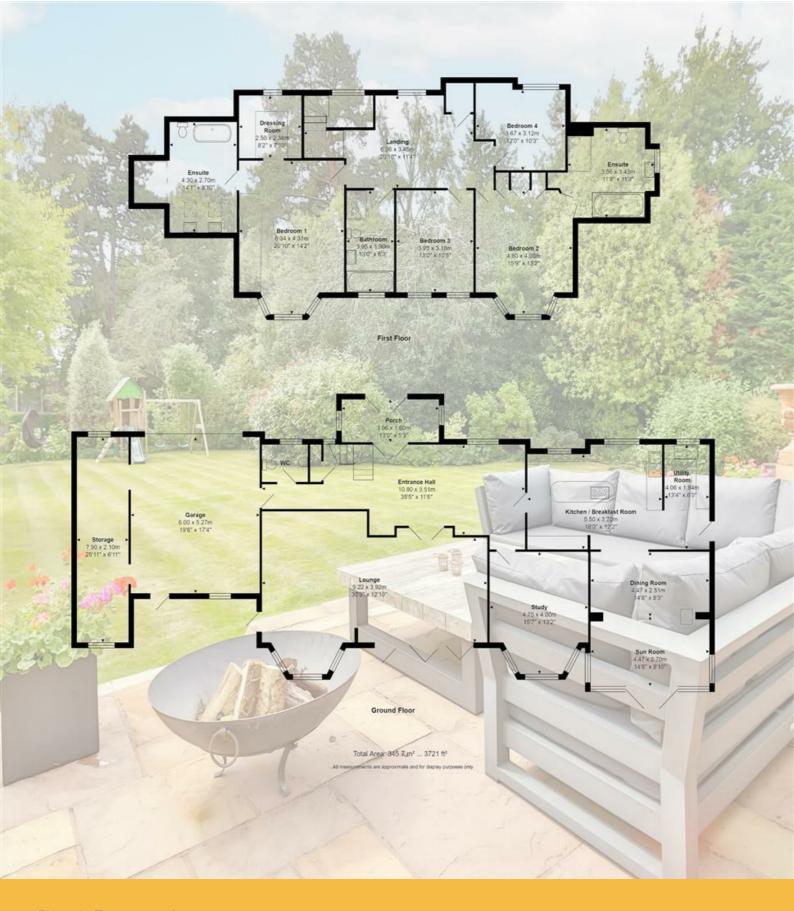

Premier Canford Cliffs Village location
Over 3,700 sq ft of living accommodation
4 double bedrooms, 3 bathrooms
Plot extends to approximately 0.42 acres
Impressive entrance hallway
Mature south facing garden
Quiet cul-de-sac location
Integral double garage

This impressive home extends to 3,700 sq ft including the double garage and offers a choice of reception rooms including a stunning contemporary kitchen with centre island, a formal dining room and living room and a large conservatory area accessed via the kitchen.

Upstairs there are four double bedrooms including a palatial master suite and two further bathrooms. It is presented immaculately throughout although there is still room for an incoming purchaser to put on their own stamp.

## Lloyds Property Group

PROPERTY NAME TOTAL FLOOR AREA

1 Lawrence Drive 3700.00 sq ft

LOCATION COUNCIL TAX

BH13 7EN Band H BCP (Poole)

AREA VIEWING ARRANGEMENTS

Telephone: +44 (0) 1202 708044

Email: enquiries@lloydspropertygroup.com