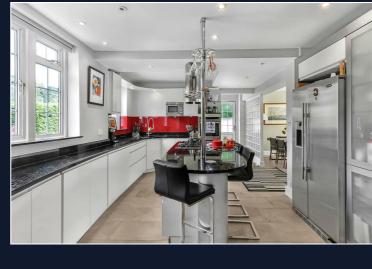

This impressive home extends to 3,700 sq ft including the double garage and offers a choice of reception rooms including a stunning contemporary kitchen with centre island, a formal dining room and living room and a large conservatory area accessed via the kitchen.