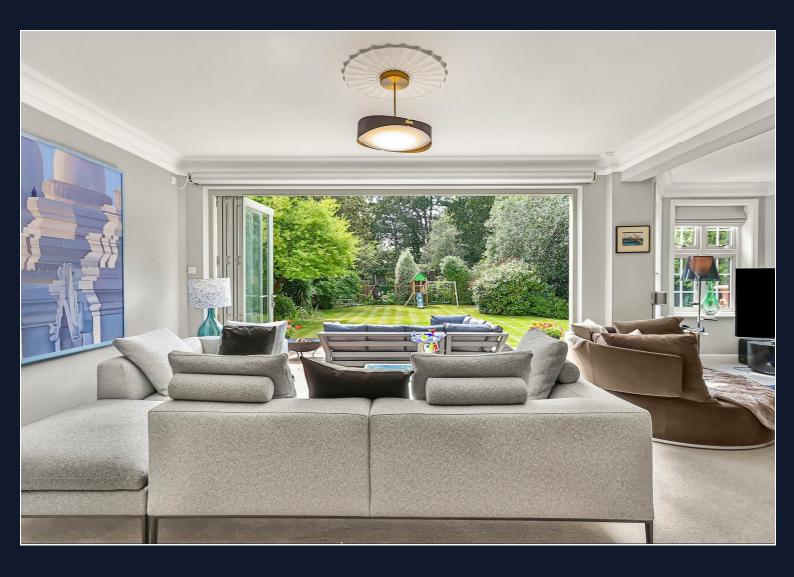

This impressive home extends to 3,700 sq ft including the double garage and offers a choice of reception rooms including a stunning contemporary kitchen with centre island, a formal dining room and living room and a large conservatory area accessed via the kitchen.

Outdoor benefits include a large carriage driveway as well as a beautifully manicured front garden. To the rear, the large level south facing garden is bordered by mature trees and shrubs offering a good degree of privacy and seclusion.