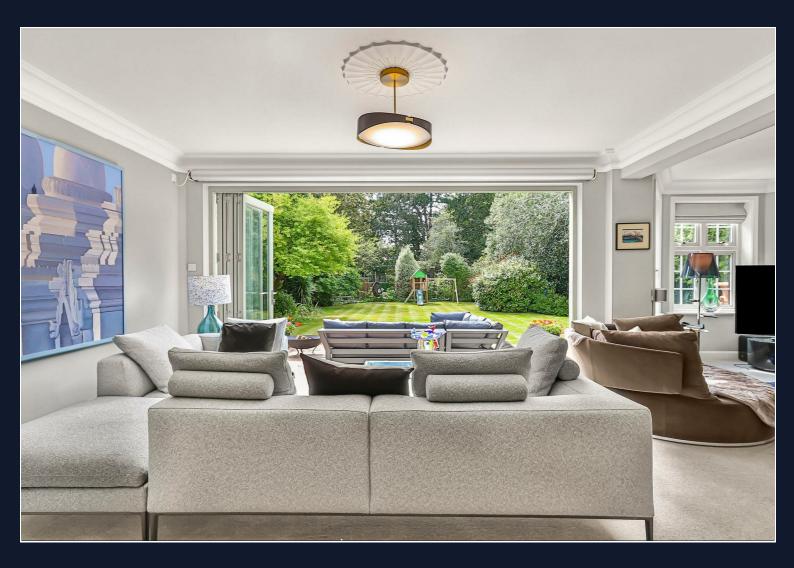

This impressive home extends to 3,700 sq ft including the double garage and offers a choice of reception rooms including a stunning contemporary kitchen with centre island, a formal dining room and living room and a large conservatory area accessed via the kitchen.

Outdoor benefits include a large carriage driveway as well as a beautifully manicured front garden. To the rear, the large level south facing garden is bordered by mature trees and shrubs offering a good degree of privacy and seclusion.