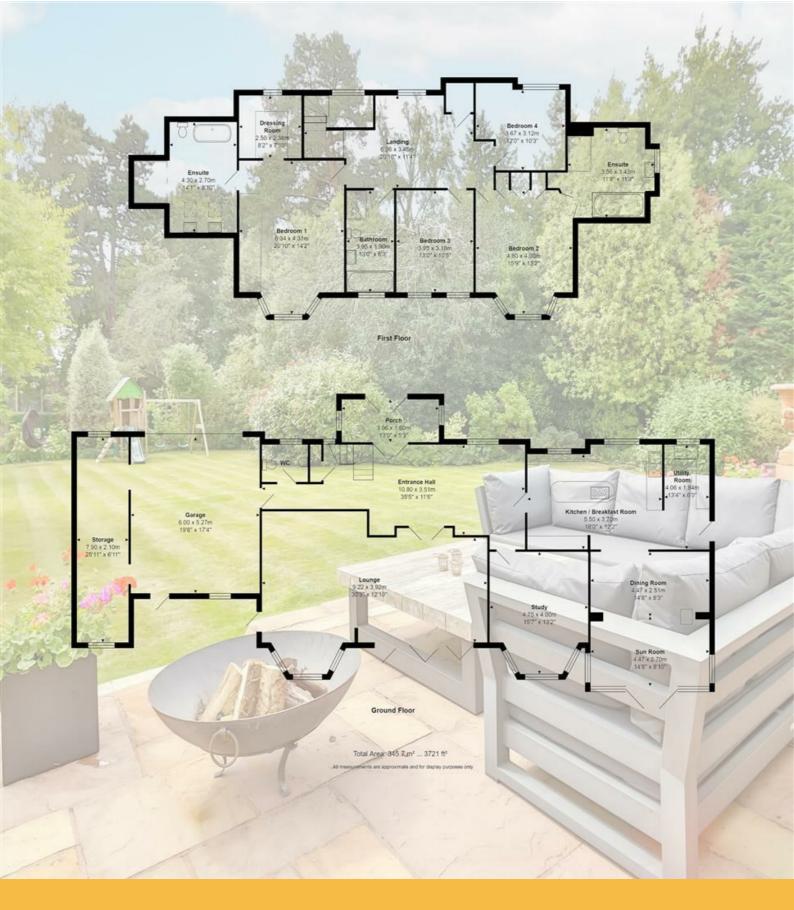

## Summary of Accommodation

Premier Canford Cliffs Village location Over 3,700 sq ft of living accommodation 4 double bedrooms, 3 bathrooms Plot extends to approximately 0.42 acres Impressive entrance hallway Mature south facing garden Quiet cul-de-sac location Integral double garage

This impressive home extends to 3,700 sq ft including the double garage and offers a choice of reception rooms including a stunning contemporary kitchen with centre island, a formal dining room and living room and a large conservatory area accessed via the kitchen.

Upstairs there are four double bedrooms including a palatial master suite and two further bathrooms. It is presented immaculately throughout although there is still room for an incoming purchaser to put on their own stamp.

## Lloyds Property Group

PROPERTY NAME

1 Lawrence Drive

LOCATION

BH13 7EN

TOTAL FLOOR AREA

3700.00 sq ft

COUNCIL TAX