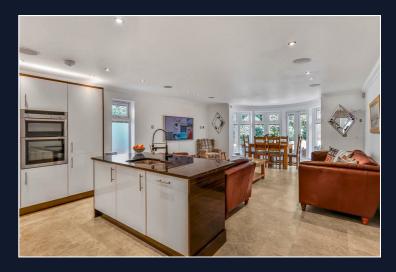

With accommodation extending to 1,337 square feet, with the open plan lifestyle room zoned for living and dining. The kitchen is well equipped with high end appliances and a granite topped breakfast bar. From the living area there is access to the private rear patio boasting a picturesque outlook, a perfectly tranquil spot in which to relax and unwind.