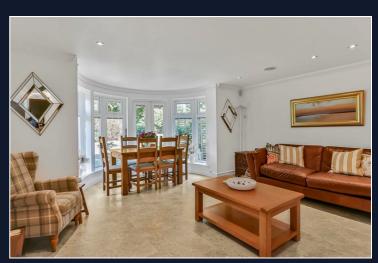

With accommodation extending to 1,337 square feet, with the open plan lifestyle room zoned for living and dining. The kitchen is well equipped with high end appliances and a granite topped breakfast bar. From the living area there is access to the private rear patio boasting a picturesque outlook, a perfectly tranquil spot in which to relax and unwind.