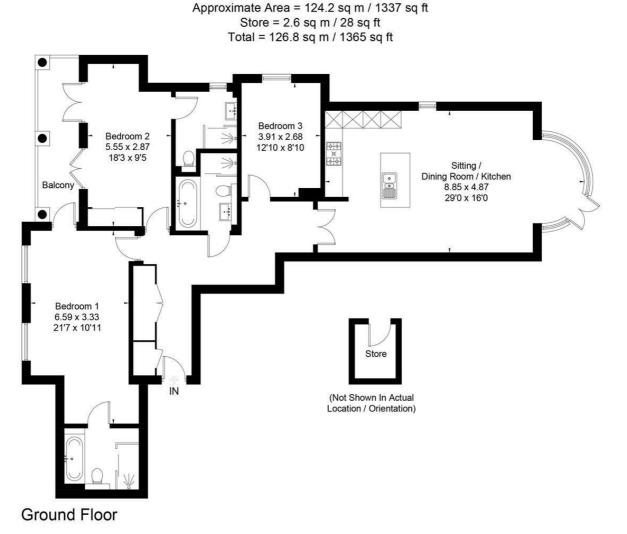

## Summary of Accommodation

Elevated garden apartment 3 double bedrooms • 3 bathrooms (2 en-suite) Recently refurbished kitchen Allocated underground parking Car charging point Personal store room & communal bike store Visitor parking Lift serving all floors Pets allowed under licence Close to Canford Cliffs Village & beach

With accommodation extending to 1,337 square feet, with the open plan lifestyle room zoned for living and dining. The kitchen is well equipped with high end appliances and a granite topped breakfast bar. From the living area there is access to the private rear patio boasting a picturesque outlook, a perfectly tranquil spot in which to relax and unwind.

There are three double bedrooms, two of which open to the front facing balcony and come with their own en-suites. The family bathroom serves bedroom 3 and there is a useful utilities cupboard with space and plumbing for a washing machine and tumble dryer.

Surveyed and drawn in accordance with the International Property Measurement Standards (IPMS 2: Residential) fourwalls-group.com 320579

## Lloyds Property Group

PROPERTY NAME

1 Imperial Heights

LOCATION

BH14 8JY

TOTAL FLOOR AREA

1337.00 sq ft

COUNCIL TAX