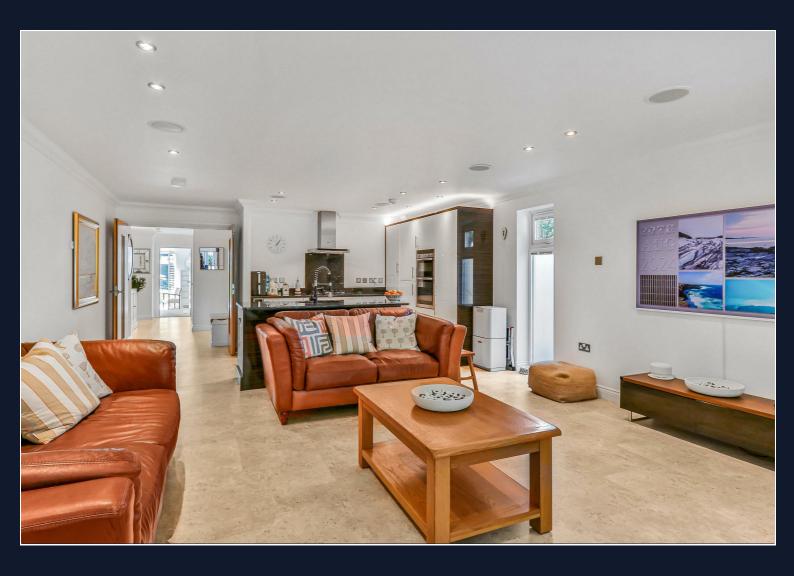

With accommodation extending to 1,337 square feet, with the open plan lifestyle room zoned for living and dining. The kitchen is well equipped with high end appliances and a granite topped breakfast bar. From the living area there is access to the private rear patio boasting a picturesque outlook, a perfectly tranquil spot in which to relax and unwind.