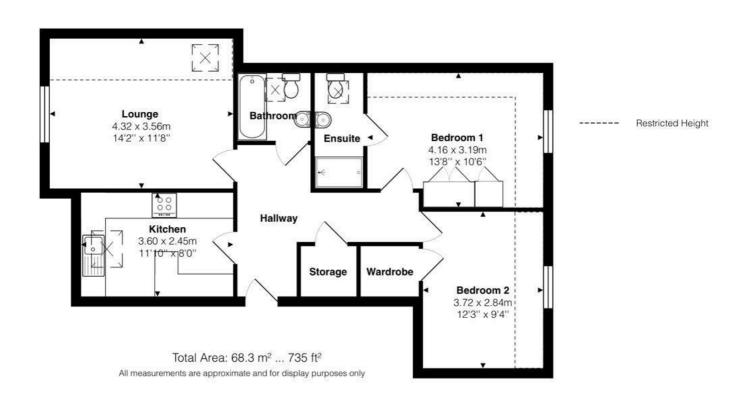

The well-proportioned accommodation, including a cosy lounge/diner, two double bedrooms (the main with its own en-suite shower room) and an excellent range of fitted bedroom furniture.

Bedroom 2 boasts a large walk in closet and is served by the stylish family bathroom. The well equipped kitchen features a useful breakfast bar, slimline dishwasher, fridge/freezer, 4 ring gas hob, Neff oven and grill and washer dryer.

## Lloyds Property Group

PROPERTY NAME TOTAL FLOOR AREA VIEWING ARRANGEMENTS

Flat 9 Chine Court 735.00 sq ft Telephone: +44 (0) 1202 708044

Email: enquiries@lloydspropertygroup.com

LOCATION COUNCIL TAX Ref: 3556