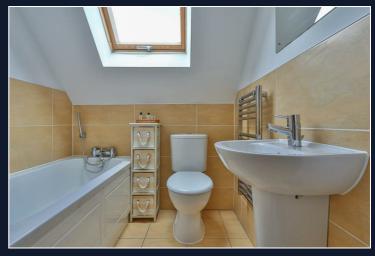

The well-proportioned accommodation, including a cosy lounge/diner, two double bedrooms (the main with its own en-suite shower room) and an excellent range of fitted bedroom furniture.

Bedroom 2 boasts a large walk in closet and is served by the stylish family bathroom. The well equipped kitchen features a useful breakfast bar, slimline dishwasher, fridge/freezer, 4 ring gas hob, Neff oven and grill and washer dryer.