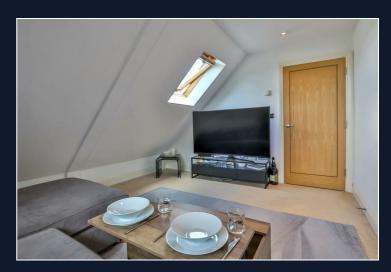

The well-proportioned accommodation, including a cosy lounge/diner, two double bedrooms (the main with its own en-suite shower room) and an excellent range of fitted bedroom furniture.

Bedroom 2 boasts a large walk in closet and is served by the stylish family bathroom. The well equipped kitchen features a useful breakfast bar, slimline dishwasher, fridge/freezer, 4 ring gas hob, Neff oven and grill and washer dryer.