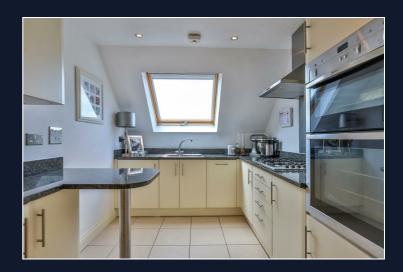

The well-proportioned accommodation, including a cosy lounge/diner, two double bedrooms (the main with its own en-suite shower room) and an excellent range of fitted bedroom furniture.

Bedroom 2 boasts a large walk in closet and is served by the stylish family bathroom. The well equipped kitchen features a useful breakfast bar, slimline dishwasher, fridge/freezer, 4 ring gas hob, Neff oven and grill and washer dryer.