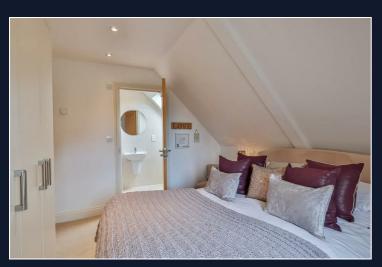

The well-proportioned accommodation, including a cosy lounge/diner, two double bedrooms (the main with its own en-suite shower room) and an excellent range of fitted bedroom furniture.

Bedroom 2 boasts a large walk in closet and is served by the stylish family bathroom. The well equipped kitchen features a useful breakfast bar, slimline dishwasher, fridge/freezer, 4 ring gas hob, Neff oven and grill and washer dryer.