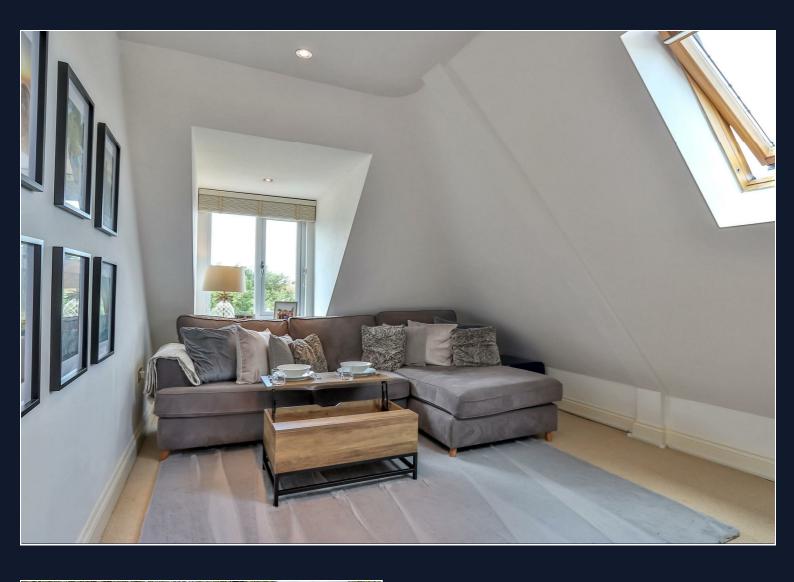

The well-proportioned accommodation, including a cosy lounge/diner, two double bedrooms (the main with its own en-suite shower room) and an excellent range of fitted bedroom furniture.

Bedroom 2 boasts a large walk in closet and is served by the stylish family bathroom. The well equipped kitchen features a useful breakfast bar, slimline dishwasher, fridge/freezer, 4 ring gas hob, Neff oven and grill and washer dryer.