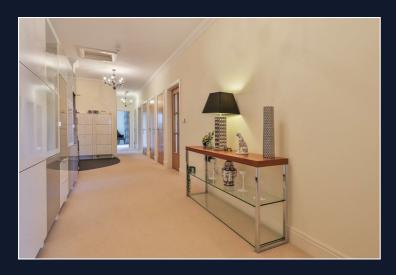

The welcoming entrance hall provides access into the light, bright and spacious apartment with 3 double bedrooms, one currently used as an office. The apartment boasts underfloor heating throughout.

Bedrooms 1 & 2 come with plenty of fitted wardrobes and the main bedroom has its own en-suite shower room. A separate bathroom with in-bath shower serves bedrooms 2 and 3, both of which have access to one of the three sun terraces.