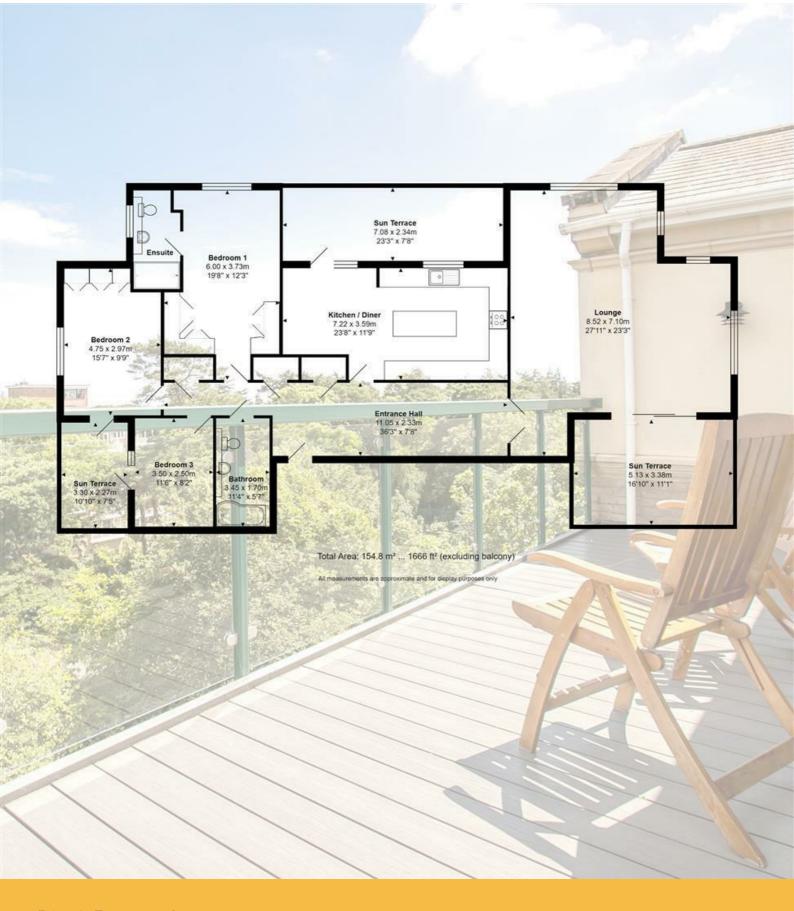

## Summary of Accomodation

Stunning penthouse apartment
3 bedrooms, 2 bathrooms
Super size living room
Stylish kitchen/diner
Choice of 3 sun terraces with tree top views
Double garage
Golden sandy beach nearby
Recently replaced boiler

The welcoming entrance hall provides access into the light, bright and spacious apartment with 3 double bedrooms, one currently used as an office. The apartment boasts underfloor heating throughout.

Bedrooms 1 & 2 come with plenty of fitted wardrobes and the main bedroom has its own en-suite shower room. A separate bathroom with in-bath shower serves bedrooms 2 and 3, both of which have access to one of the three sun terraces.

The triple-aspect living/dining room is large yet cosy with access to the largest of the sun terraces.

The stylish kitchen/diner features a central island with quartz worktops, an extensive range of units and integrated appliances as well as leading to another terrace, a perfect place to enjoy breakfast or lunch on a summers day.

Additionally, a large double garage with electrically operated door is conveyed with this penthouse and there is plenty of surface parking spaces available for guests. The expertly maintained landscaped gardens feature attractive planted borders and a level lawned area.