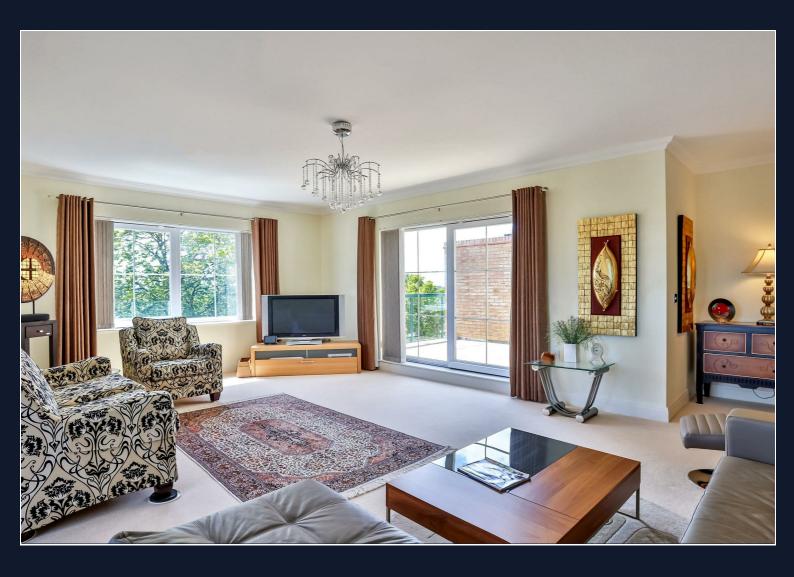

The triple-aspect living/dining room is large yet cosy with access to the largest of the sun terraces.

The stylish kitchen/diner features a central island with quartz worktops, an extensive range of units and integrated appliances as well as leading to another terrace, a perfect place to enjoy breakfast or lunch on a summers day.