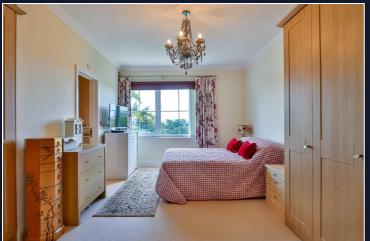

The welcoming entrance hall provides access into the light, bright and spacious apartment with 3 double bedrooms, one currently used as an office. The apartment boasts underfloor heating throughout.

Bedrooms 1 & 2 come with plenty of fitted wardrobes and the main bedroom has its own en-suite shower room. A separate bathroom with in-bath shower serves bedrooms 2 and 3, both of which have access to one of the three sun terraces.