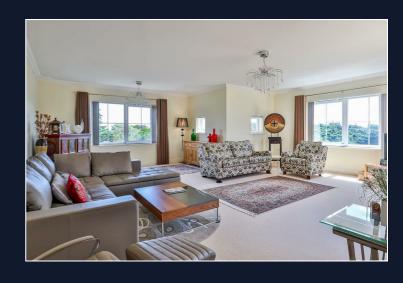

## Summary of Accomodation

Stunning penthouse apartment
3 bedrooms, 2 bathrooms
Super size living room
Stylish kitchen/diner
Choice of 3 sun terraces with tree top views
Double garage
Golden sandy beach nearby
Recently replaced boiler

The triple-aspect living/dining room is large yet cosy with access to the largest of the sun terraces.

The stylish kitchen/diner features a central island with quartz worktops, an extensive range of units and integrated appliances as well as leading to another terrace, a perfect place to enjoy breakfast or lunch on a summers day.