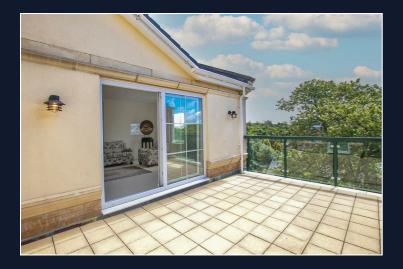

## Summary of Accomodation

Stunning penthouse apartment
3 bedrooms, 2 bathrooms
Super size living room
Stylish kitchen/diner
Choice of 3 sun terraces with tree top views
Double garage
Golden sandy beach nearby
Recently replaced boiler

The welcoming entrance hall provides access into the light, bright and spacious apartment with 3 double bedrooms, one currently used as an office. The apartment boasts underfloor heating throughout.

Bedrooms 1 & 2 come with plenty of fitted wardrobes and the main bedroom has its own en-suite shower room. A separate bathroom with in-bath shower serves bedrooms 2 and 3, both of which have access to one of the three sun terraces.

The triple-aspect living/dining room is large yet cosy with access to the largest of the sun terraces.

The stylish kitchen/diner features a central island with quartz worktops, an extensive range of units and integrated appliances as well as leading to another terrace, a perfect place to enjoy breakfast or lunch on a summers day.