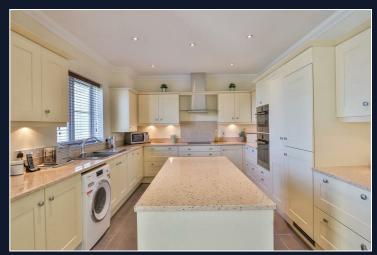

The triple-aspect living/dining room is large yet cosy with access to the largest of the sun terraces.

The stylish kitchen/diner features a central island with quartz worktops, an extensive range of units and integrated appliances as well as leading to another terrace, a perfect place to enjoy breakfast or lunch on a summers day.