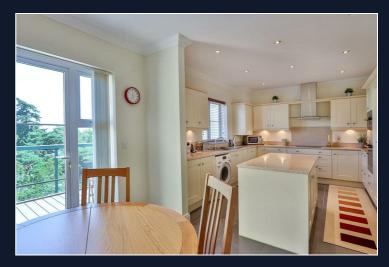

The triple-aspect living/dining room is large yet cosy with access to the largest of the sun terraces.

The stylish kitchen/diner features a central island with quartz worktops, an extensive range of units and integrated appliances as well as leading to another terrace, a perfect place to enjoy breakfast or lunch on a summers day.