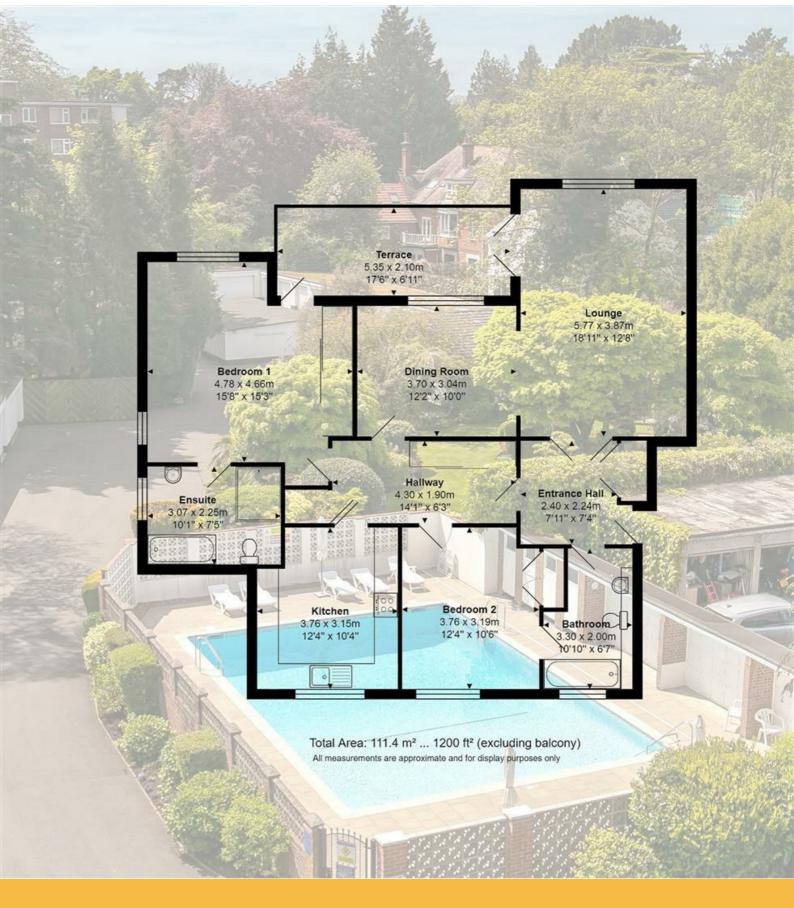

## Summary of Accommodation

2 double bedrooms with fitted wardrobes (Potential for 3rd bedroom) 2 bathrooms (1 en-suite, 1 Jack & Jill) Fitted kitchen Outdoor heated swimming pool Garage plus visitor parking Betwixt Canford Cliffs Village & Westbourne Close to sandy beach at Branksome Chine

Featuring a spacious entrance hall with plenty of storage, a generous living room open plan and adjacent to the dining room which could be easily converted into an additional bedroom or a separate home office if required. There is a south-facing sun terrace which has a gate providing access to and overlooking the gardens - a perfect and peaceful spot for relaxing outdoors.

The kitchen/breakfast room comes equipped with essential appliances but is now ready for upgrading thus giving the incoming purchaser the opportunity to put their own stamp and add value at the same time. The apartment comes with two bathrooms, one of which is en-suite to the principal bedroom, the second a Jack and Jill family bathroom.

## Lloyds Property Group

PROPERTY NAME

1 Solar Court

LOCATION

BH13 6ER

TOTAL FLOOR AREA

1200.00 sq ft

COUNCIL TAX