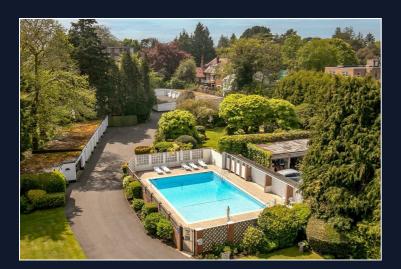

Solar Court as a whole comprises of 12 flats and is highly regarded for its peaceful grounds and excellent facilities. The residents enjoy the use of the heated open air swimming pool with sun bathing area, individual lockers, shower and changing cubicles within the delightful, landscaped gardens which are shared with Greenacres, the neighbouring sister development.

Other features include a beautifully landscaped secret garden just behind the swimming pool, a single garage with an electric up-and-over door, ample visitor parking and the convenience of an on-site caretaker.