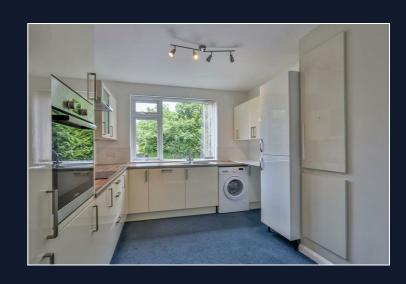

The modern kitchen/breakfast room was replaced in recent years and boasts integrated appliances to include fridge/freezer, oven grill and dishwasher. There is also space and plumbing for a washing machine. The apartment comes with two bathrooms, one a stylish and contemporary family bathroom, the other en-suite to the principal bedroom.