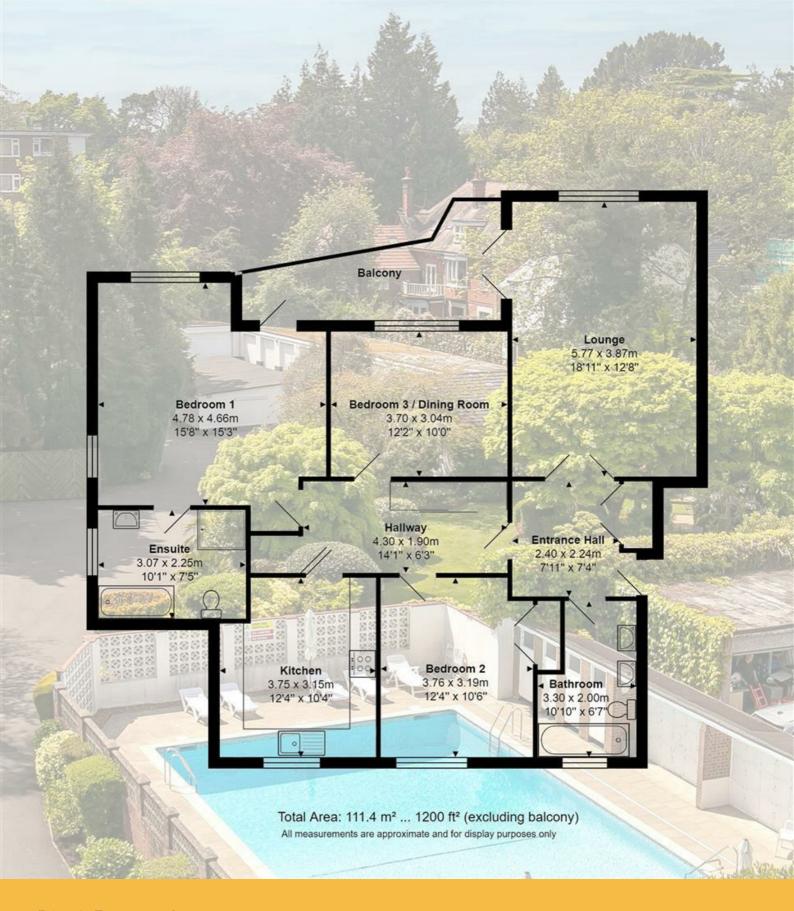

## Summary of Accommodation

Share of Freehold
Three bedrooms
Two bathrooms
Modern fitted kitchen
Outdoor heated swimming pool
Garage plus visitor parking
Betwixt Canford Cliffs Village & Westbourne
Near local sandy beaches

Featuring a spacious entrance hall with plenty of storage, a generous living room and adjacent to the third bedroom which could be easily converted into a formal dining room or a home office if required. From the main bedroom and the living room there is access to the south-facing balcony overlooking the expertly manicured gardens, a perfect and peaceful spot for relaxing outdoors.

The modern kitchen/breakfast room was replaced in recent years and boasts integrated appliances to include fridge/freezer, oven grill and dishwasher. There is also space and plumbing for a washing machine. The apartment comes with two bathrooms, one a stylish and contemporary family bathroom, the other en-suite to the principal bedroom.

## Lloyds Property Group

PROPERTY NAME TOTAL FLOOR AREA

Telephone: +44 (0) 1202 708044 Flat 3 Solar Court 1200.00 sq ft

LOCATION COUNCIL TAX

Ref: 3535 - JA **BH136ER** Band E BCP(Poole)

Monday - Friday 09:00 - 18:00 10:00 - 16:00 Saturday