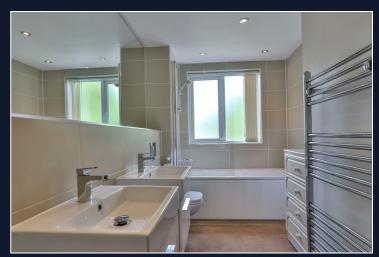

The modern kitchen/breakfast room was replaced in recent years and boasts integrated appliances to include fridge/freezer, oven grill and dishwasher. There is also space and plumbing for a washing machine. The apartment comes with two bathrooms, one a stylish and contemporary family bathroom, the other en-suite to the principal bedroom.