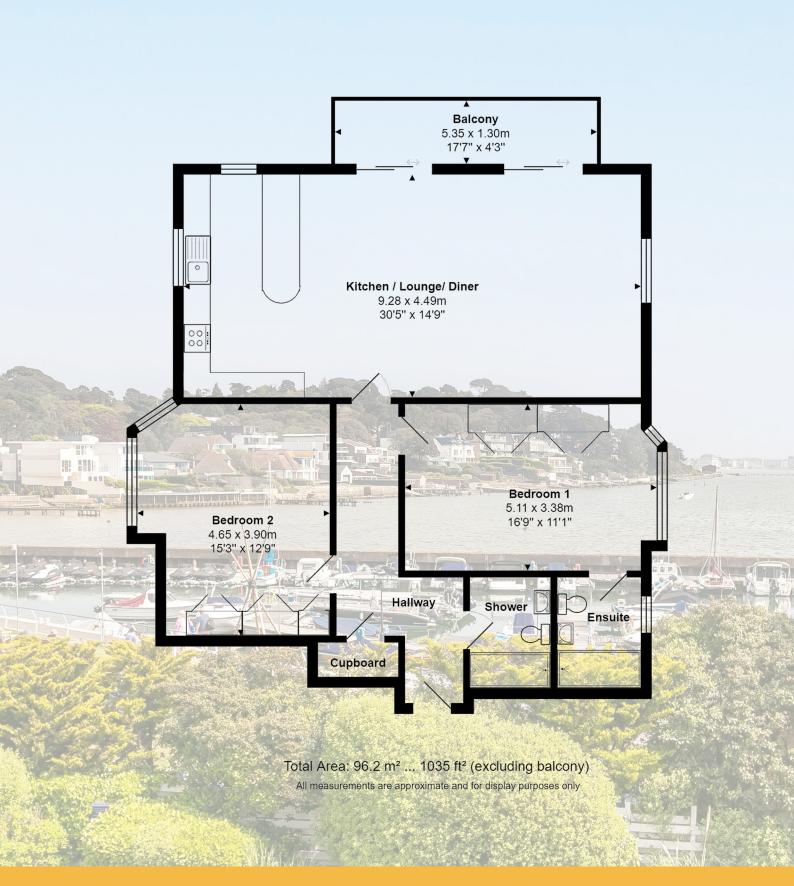

Summary of Accommodation

Stunning harbour/sea views

2 bedrooms • 2 bathrooms (1 en-suite)

Secure underground parking

Visitor parking

Lift access

Within walking distance of local amenities

Upon entering, you are greeted by a cosy entrance hallway granting access to all principal rooms. The main living area is ideal for relaxing or entertaining guests.

The property features two well-appointed bedrooms, offering ample space for a small family, guests or even a home office. With two bathrooms, mornings will be a breeze in this lovely flat.

This purpose-built flat exudes character and charm, blending modern comforts with a touch of nostalgia. The property's history adds to its unique appeal, making it a truly special place to call home.

## Lloyds Property Group

PROPERTY NAME

Flat 29 Salterns Point

LOCATION

Poole BH14 8LN

APPROXIMATE MEASUREMENTS

Total Area: 96.2 sq m / 1,035sq ft

(excluding balcony)

Illustration for identification purposes only, measurements are approximate, not to scale