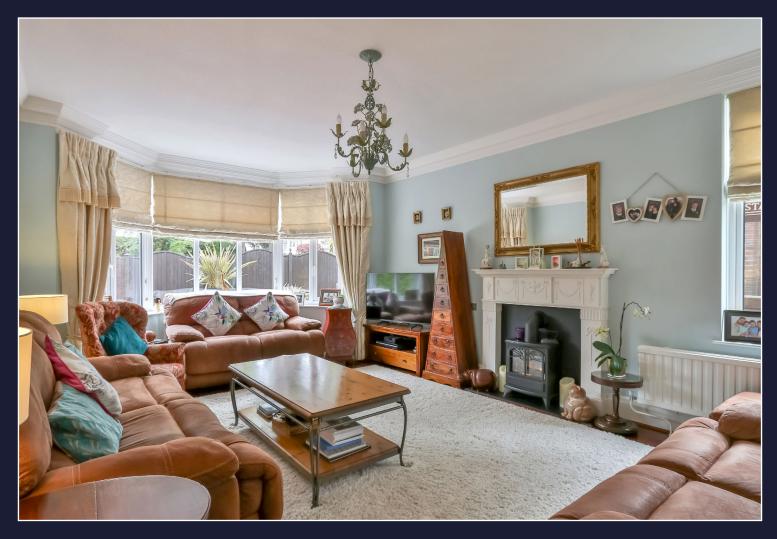

A thoughtfully designed layout includes a front living room, dining room, and a kitchen/breakfast room adorned with bespoke 'Kitchen Elegance' fittings. A utility room, snug office area, rear sitting room and a spacious entrance hallway complete the ground floor, offering versatility and functionality.