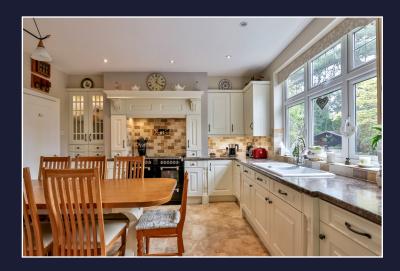

A thoughtfully designed layout includes a front living room, dining room, and a kitchen/breakfast room adorned with bespoke 'Kitchen Elegance' fittings. A utility room, snug office area, rear sitting room and a spacious entrance hallway complete the ground floor, offering versatility and functionality.