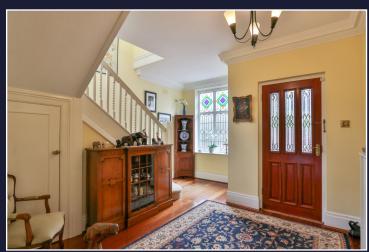

A thoughtfully designed layout includes a front living room, dining room, and a kitchen/breakfast room adorned with bespoke 'Kitchen Elegance' fittings. A utility room, snug office area, rear sitting room and a spacious entrance hallway complete the ground floor, offering versatility and functionality.