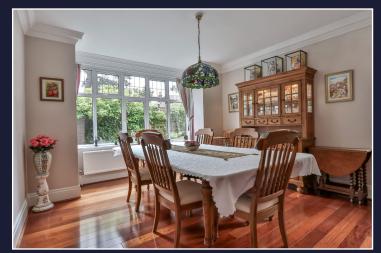

A thoughtfully designed layout includes a front living room, dining room, and a kitchen/breakfast room adorned with bespoke 'Kitchen Elegance' fittings. A utility room, snug office area, rear sitting room and a spacious entrance hallway complete the ground floor, offering versatility and functionality.