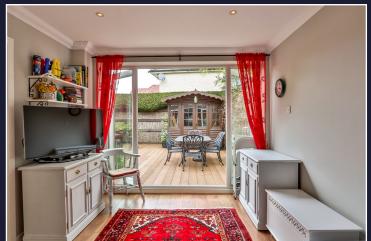

A thoughtfully designed layout includes a front living room, dining room, and a kitchen/breakfast room adorned with bespoke 'Kitchen Elegance' fittings. A utility room, snug office area, rear sitting room and a spacious entrance hallway complete the ground floor, offering versatility and functionality.

Further enhancing its appeal, this residence seamlessly blends period features with modern comforts. Double glazing and gas central heating ensure year-round comfort and efficiency. The property's allure is further elevated by its characterful charm and inviting ambiance, inviting residents to indulge in a lifestyle of refined living.