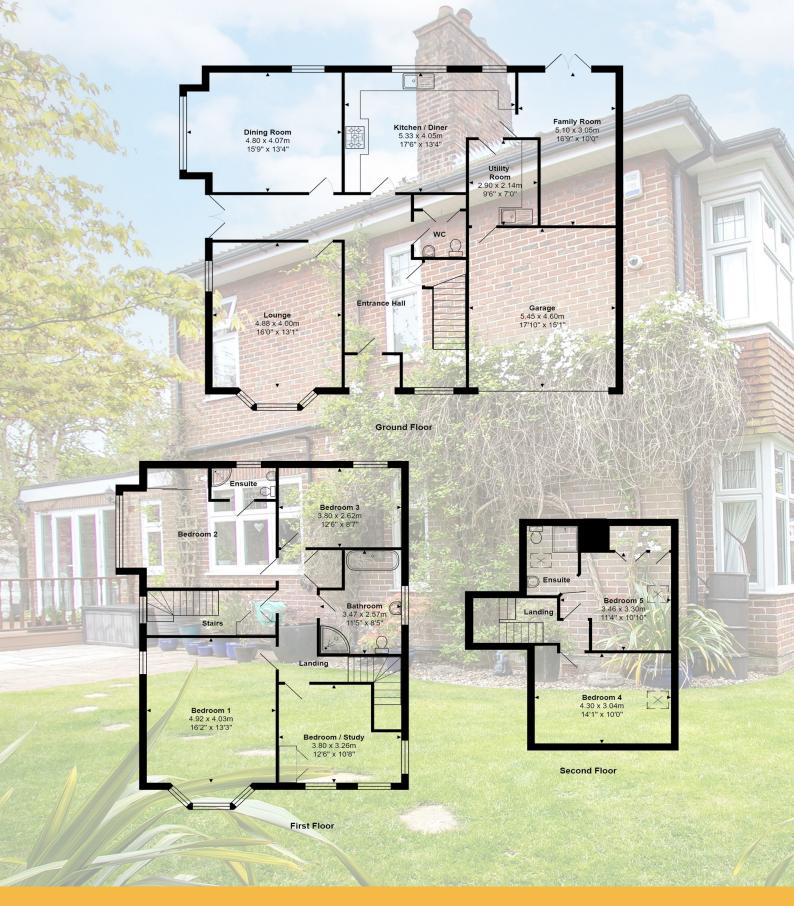

## Summary of Accommodation

Arranged over three floors
Spacious entrance hallway
6 generous bedrooms (2 en-suite shower rooms)
Family bathroom • Downstairs cloakroom
Living room • Dining room • Kitchen/breakfast room
Uility room • Rear sitting room
13ft x 8ft Summer House/Garden Office

Spanning three floors, this residence exudes generous proportions and timeless elegance. Six generously sized bedrooms, complemented by a family bathroom and two en-suite shower rooms, provide ample accommodation for family and guests.

A thoughtfully designed layout includes a front living room, dining room, and a kitchen/breakfast room adorned with bespoke 'Kitchen Elegance' fittings. A utility room, snug office area, rear sitting room and a spacious entrance hallway complete the ground floor, offering versatility and functionality.

## Lloyds Property Group

PROPERTY NAME APPROXIMATE MEASUREMENTS

11 Boulnois Avenue Total Area: 259.1 sq m / 2789 sq ft

LOCATION COUNCIL TAX

Poole BH4 9NX Band F BCP(Poole)

VIEWING ARRANGEMENTS

Telephone: +44 (0)1202 708044