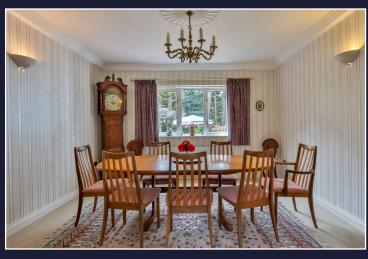

The kitchen is modern with a range of fitted units and integral appliances with a breakfast/dining bar. Off the kitchen is a snug/office which would also serve as a play/games room. Also on the ground floor is the dining room and cloakroom. Access to the integral garage is via the separate utility room or a side door.