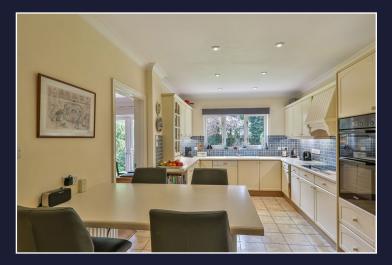

The kitchen is modern with a range of fitted units and integral appliances with a breakfast/dining bar. Off the kitchen is a snug/office which would also serve as a play/games room. Also on the ground floor is the dining room and cloakroom. Access to the integral garage is via the separate utility room or a side door.