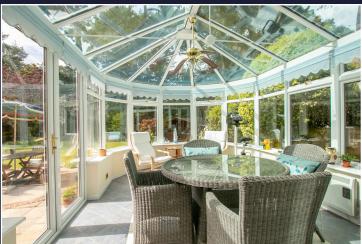

Dolphins is arranged over two floors with a large reception hall with feature height glazing that floods the entrance and first floor landing. The principal rooms on the ground floor benefit from direct access out to the rear garden. A bright and spacious lounge with fire place and conservatory to the rear, provides an attractive outlook over the garden.