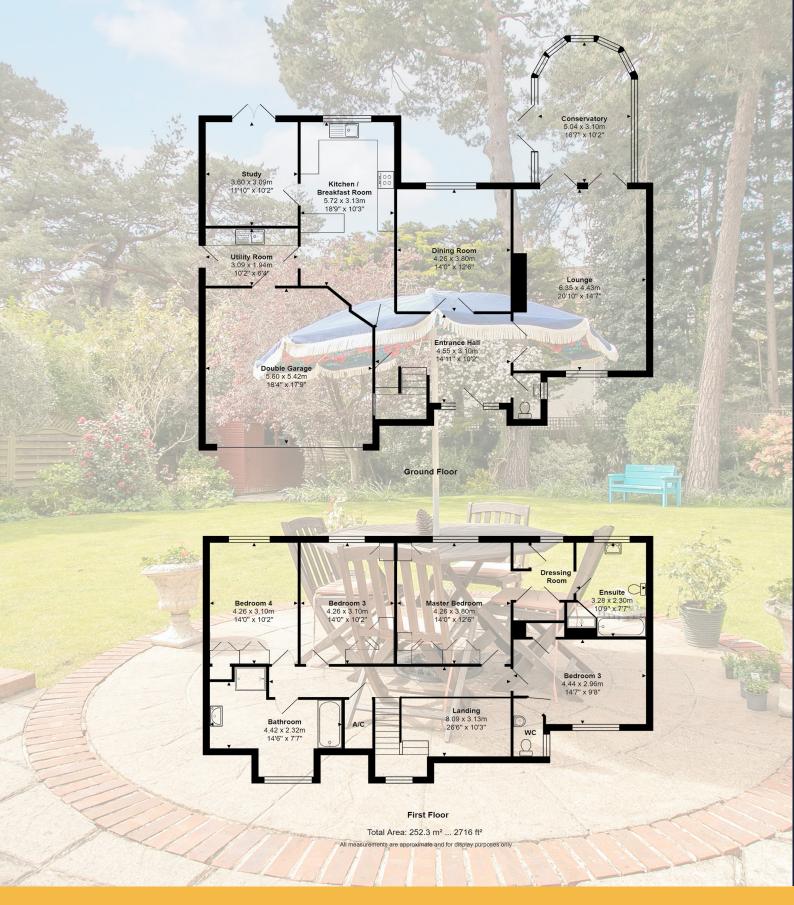

## Summary of Accommodation

4 double bedrooms Modern fitted kitchen • Utility room Conseratory • Lounge • Dining Room Study • Family bathroom Main bedroom with dressing area & en-suite Beautiful front & rear gardens Integral double garage Brick blocked paviour driveway Approx 650 metres from beach

Dolphins is arranged over two floors with a large reception hall with feature height glazing that floods the entrance and first floor landing. The principal rooms on the ground floor benefit from direct access out to the rear garden. A bright and spacious lounge with fire place and conservatory to the rear, provides an attractive outlook over the garden.

The kitchen is modern with a range of fitted units and integral appliances with a breakfast/dining bar. Off the kitchen is a snug/office which would also serve as a play/games room. Also on the ground floor is the dining room and cloakroom. Access to the integral garage is via the separate utility room or a side door.

On the first floor is a spacious main bedroom suite with fitted wardrobes, dressing area and en-suite bath & shower room. There are three further double bedrooms, one of which has its own wc and wash hand basin, the other bedrooms being served by a large family bathroom with bath and shower.

## Lloyds Property Group

PROPERTY NAME Dolphins, 2 Canford Crescent

LOCATION Poole BH13 7NB Approximate measurements Total Area 252.3 sq m / 2716 sq ft council tax Band G BCP (Poole)

VIEWING ARRANGEMENTS Telephone: +44 (0)1202 708044 Email: enquiries@lloydspropertygroup.com Ref: 3543 - JA EPC Rating: C

Illustration for identification purposes only, measurements are approximate, not to scale