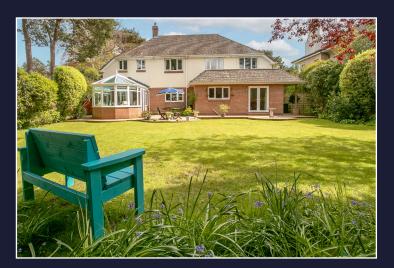

Externally, there are landscaped borders both to the front and rear with an array of hedging and pretty planting. The driveway to the front provides parking for numerous vehicles. The rear garden boasts a summer house and shed and is mainly laid to lawn with a large paved area for al fresco dining and entertaining.