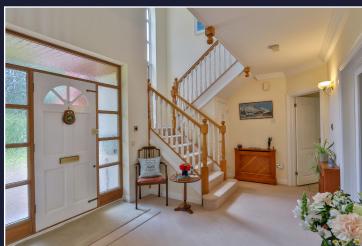

Dolphins is arranged over two floors with a large reception hall with feature height glazing that floods the entrance and first floor landing. The principal rooms on the ground floor benefit from direct access out to the rear garden. A bright and spacious lounge with fire place and conservatory to the rear, provides an attractive outlook over the garden.