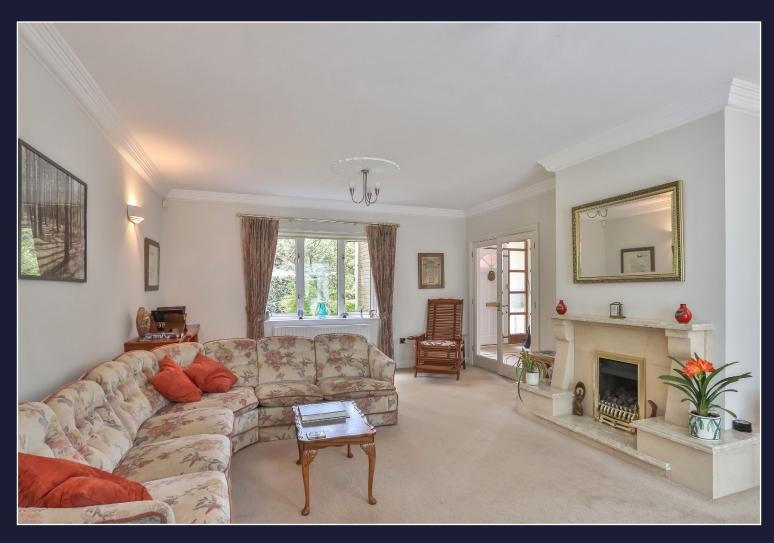

Dolphins is arranged over two floors with a large reception hall with feature height glazing that floods the entrance and first floor landing. The principal rooms on the ground floor benefit from direct access out to the rear garden. A bright and spacious lounge with fire place and conservatory to the rear, provides an attractive outlook over the garden.