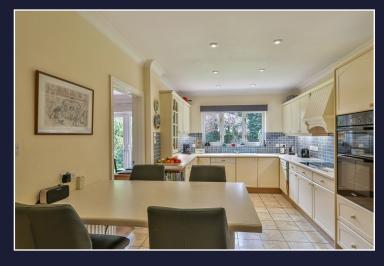

The kitchen is modern with a range of fitted units and integral appliances with a breakfast/dining bar. Off the kitchen is a snug/office which would also serve as a play/games room. Also on the ground floor is the dining room and cloakroom. Access to the integral garage is via the separate utility room or a side door.