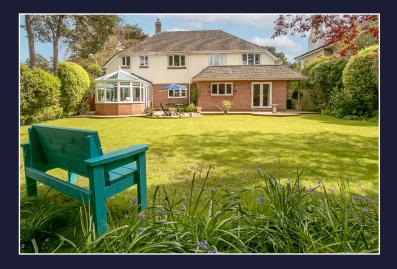

Externally, there are landscaped borders both to the front and rear with an array of hedging and pretty planting. The driveway to the front provides parking for numerous vehicles. The rear garden boasts a summer house and shed and is mainly laid to lawn with a large paved area for al fresco dining and entertaining.