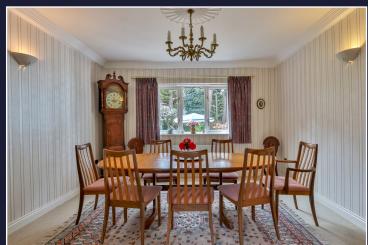

The kitchen is modern with a range of fitted units and integral appliances with a breakfast/dining bar. Off the kitchen is a snug/office which would also serve as a play/games room. Also on the ground floor is the dining room and cloakroom. Access to the integral garage is via the separate utility room or a side door.