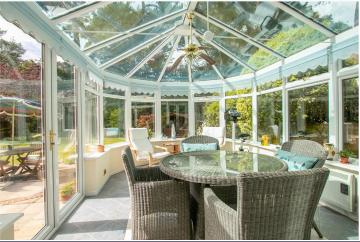

## Summary of Accommodation

4 double bedrooms

Modern fitted kitchen • Utility room

Conseratory • Lounge • Dining Room

Study • Family bathroom

Main bedroom with dressing area & en-suite

Beautiful front & rear gardens

Integral double garage

Brick blocked paviour driveway

Approx 650 metres from beach

Dolphins is arranged over two floors with a large reception hall with feature height glazing that floods the entrance and first floor landing. The principal rooms on the ground floor benefit from direct access out to the rear garden. A bright and spacious lounge with fire place and conservatory to the rear, provides an attractive outlook over the garden.