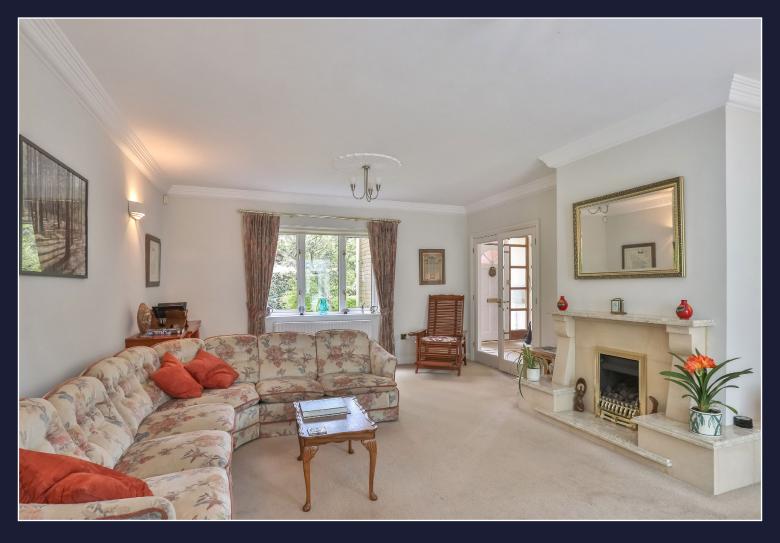

Integral double garage

Brick blocked paviour driveway

Approx 650 metres from beach

Dolphins is arranged over two floors with a large reception hall with feature height glazing that floods the entrance and first floor landing. The principal rooms on the ground floor benefit from direct access out to the rear garden. A bright and spacious lounge with fire place and conservatory to the rear, provides an attractive outlook over the garden.