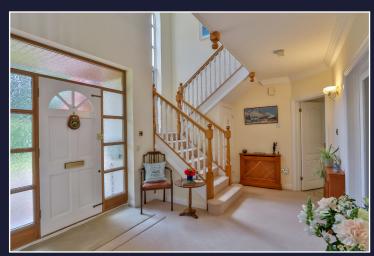

Integral double garage

Brick blocked paviour driveway

Approx 650 metres from beach

Dolphins is arranged over two floors with a large reception hall with feature height glazing that floods the entrance and first floor landing. The principal rooms on the ground floor benefit from direct access out to the rear garden. A bright and spacious lounge with fire place and conservatory to the rear, provides an attractive outlook over the garden.