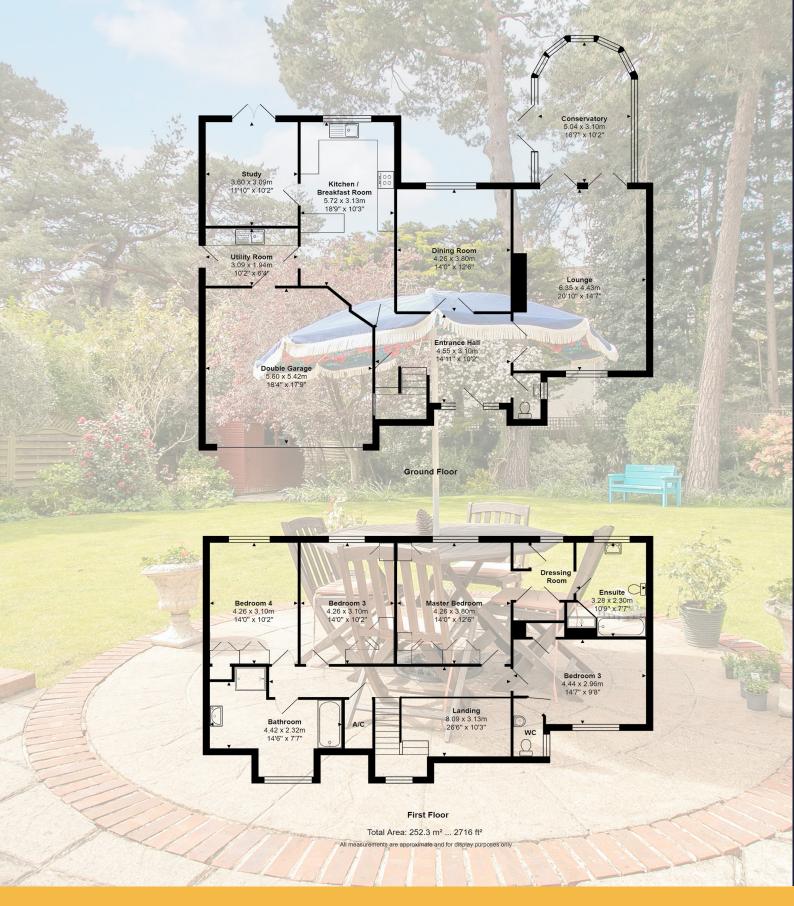

## Summary of Accommodation

4 double bedrooms

Modern fitted kitchen • Utility room

Conseratory • Lounge • Dining Room

Study • Family bathroom

Main bedroom with dressing area & en-suite

Beautiful front & rear gardens

Integral double garage

Brick blocked paviour driveway

Approx 650 metres from beach

Dolphins is arranged over two floors with a large reception hall with feature height glazing that floods the entrance and first floor landing. The principal rooms on the ground floor benefit from direct access out to the rear garden. A bright and spacious lounge with fire place and conservatory to the rear, provides an attractive outlook over the garden.

The kitchen is modern with a range of fitted units and integral appliances with a breakfast/dining bar. Off the kitchen is a snug/office which would also serve as a play/games room. Also on the ground floor is the dining room and cloakroom. Access to the integral garage is via the separate utility room or a side door.

On the first floor is a spacious main bedroom suite with fitted wardrobes, dressing area and en-suite bath & shower room. There are three further double bedrooms, one of which has its own wc and wash hand basin, the other bedrooms being served by a large family bathroom with bath and shower.

## Lloyds Property Group

PROPERTY NAME

Dolphins, 2 Canford Crescent

LOCATION

Poole BH13 7NB

APPROXIMATE MEASUREMENTS

Total Area 252.3 sq m / 2716 sq ft

COUNCIL TAX