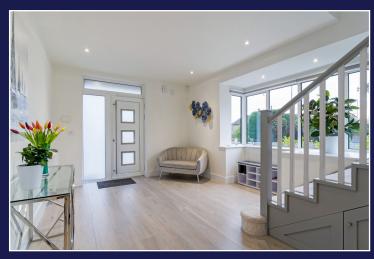

The bright and welcoming entrance hall is a great size and features bespoke understairs storage by Tekne, one of the areas most prolific joinery manufacturers.

There is a wonderful open plan lifestyle room, zoned for cooking, dining and relaxing with the kitchen area boasting high end appliances, a large stone topped island and feature sky light.