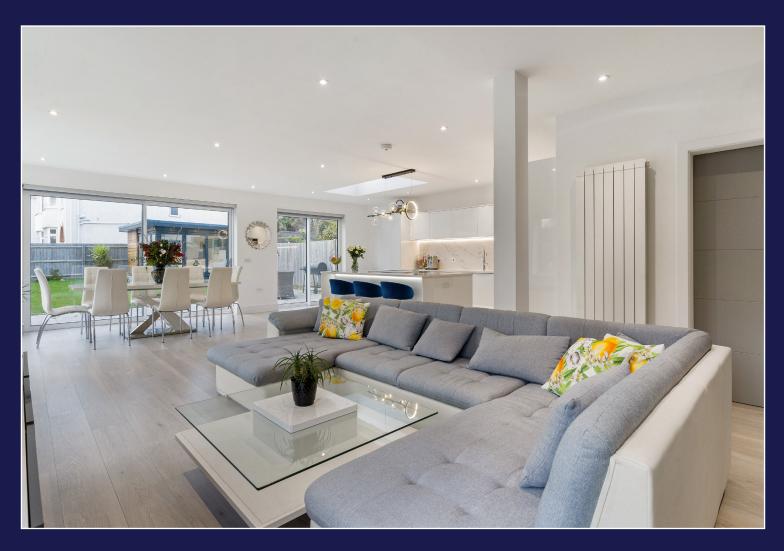

The bright and welcoming entrance hall is a great size and features bespoke understairs storage by Tekne, one of the areas most prolific joinery manufacturers.

There is a wonderful open plan lifestyle room, zoned for cooking, dining and relaxing with the kitchen area boasting high end appliances, a large stone topped island and feature sky light.