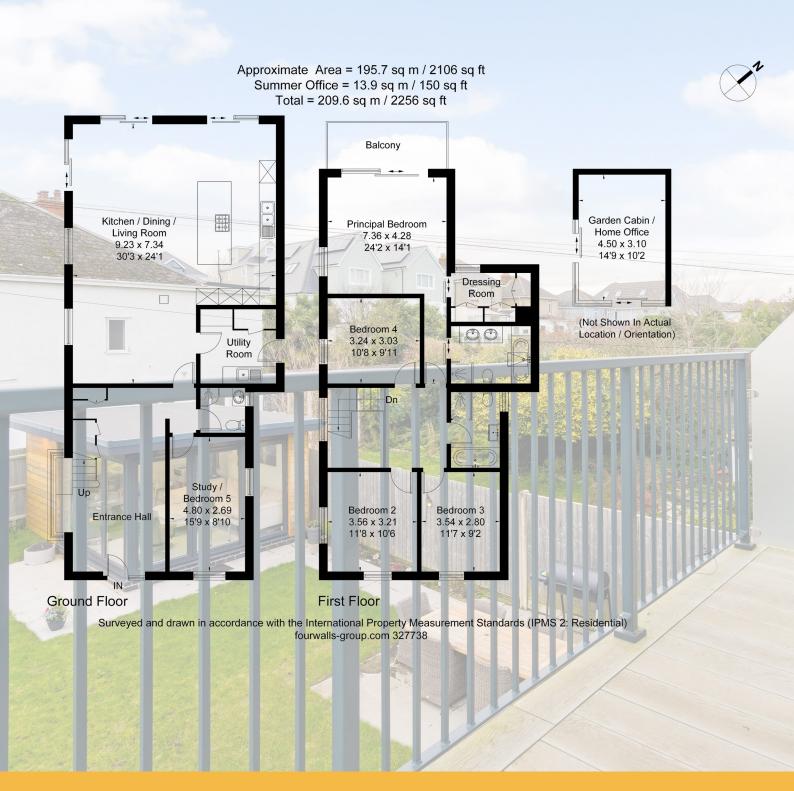

There is also a well thought out utility room with space and plumbing for a washing machine and tumble dryer as well as plenty of storage.

The house extends to approximately 2106 sq ft and includes four double bedrooms upstairs and two luxuriously appointed bathrooms, of which one is ensuite to the principal bedroom

The principal bedroom also boasts a dressing room fitted out by Tekne, electrically operated blinds and a generous decked balcony overlooking the rear garden.

The level rear and side garden is framed with attractive hedging, is laid to patio and lawn and comes complete with a fabulous garden cabin (approx 150 sq ft in size) with power and light - a perfect summer house or ideal for those working from home.

## Lloyds Property Group

PROPERTY NAME 132A Sandbanks Road LOCATION Poole BH14 8DA APPROXIMATE MEASUREMENTS 195.7 sq m / 2106 sq ft Summer Office 13.9 sq m / 150 sq ft Total 209.6 sq m / 2256 sq ft VIEWING ARRANGEMENTS Telephone: +44 (0)1202 708044 Email: enquiries@lloydspropertygroup.com Ref: 3514-JA EPC Rating: C Council Tax Band: BCP(Poole) E

Illustration for identification purposes only, measurements are approximate, not to scale