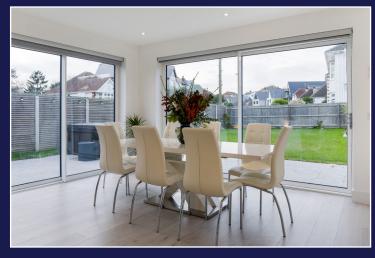

The bright and welcoming entrance hall is a great size and features bespoke understairs storage by Tekne, one of the areas most prolific joinery manufacturers.

There is a wonderful open plan lifestyle room, zoned for cooking, dining and relaxing with the kitchen area boasting high end appliances, a large stone topped island and feature sky light.

The principal bedroom also boasts a dressing room fitted out by Tekne, electrically operated blinds and a generous decked balcony overlooking the rear garden.

The level rear and side garden is framed with attractive hedging, is laid to patio and lawn and comes complete with a fabulous garden cabin (approx 150 sq ft in size) with power and light - a perfect summer house or ideal for those working from home.