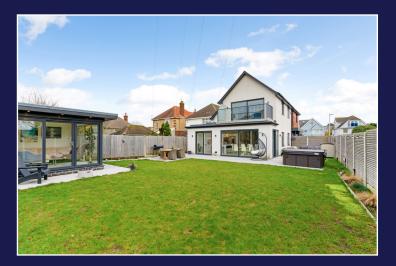

## Offers in Excess of £1,000,000

Whitecliff is a favoured location for family houses and this stylish home is sure not to disappoint. Situated on the corner of Whitecliff Crescent and Sandbanks Road, this beautiful home is in the catchment area for Baden Powell and Lilliput First Schools.

The house is, in our opinion, perfectly proportioned and has been tastefully extended and remodelled by the current owners to offer flexible living accommodation set over just two floors, with a downstairs bedroom and bathroom if required.

The principal bedroom also boasts a dressing room fitted out by Tekne, electrically operated blinds and a generous decked balcony overlooking the rear garden.

The level rear and side garden is framed with attractive hedging, is laid to patio and lawn and comes complete with a fabulous garden cabin (approx 150 sq ft in size) with power and light - a perfect summer house or ideal for those working from home.

The driveway is laid to brick block paving and there is plentiful parking for numerous vehicles.