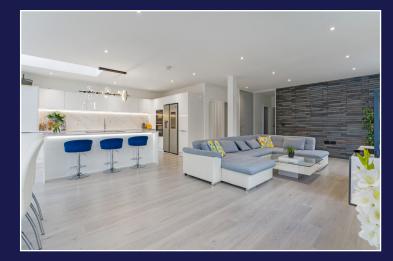

The bright and welcoming entrance hall is a great size and features bespoke understairs storage by Tekne, one of the areas most prolific joinery manufacturers.

There is a wonderful open plan lifestyle room, zoned for cooking, dining and relaxing with the kitchen area boasting high end appliances, a large stone topped island and feature sky light.