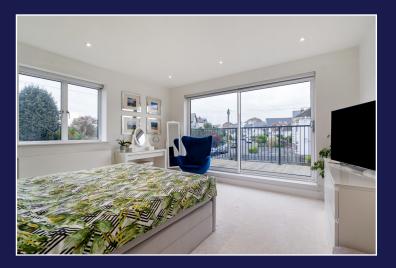

There is also a well thought out utility room with space and plumbing for a washing machine and tumble dryer as well as plenty of storage.

The house extends to approximately 2106 sq ft and includes four double bedrooms upstairs and two luxuriously appointed bathrooms, of which one is ensuite to the principal bedroom

The principal bedroom also boasts a dressing room fitted out by Tekne, electrically operated blinds and a generous decked balcony overlooking the rear garden.

The level rear and side garden is framed with attractive hedging, is laid to patio and lawn and comes complete with a fabulous garden cabin (approx 150 sq ft in size) with power and light - a perfect summer house or ideal for those working from home.