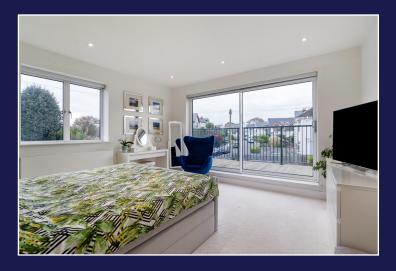

There is also a well thought out utility room with space and plumbing for a washing machine and tumble dryer as well as plenty of storage.

The house extends to approximately 2106 sq ft and includes four double bedrooms upstairs and two luxuriously appointed bathrooms, of which one is ensuite to the principal bedroom

The principal bedroom also boasts a dressing room fitted out by Tekne, electrically operated blinds and a generous decked balcony overlooking the rear garden.

The level rear and side garden is framed with attractive hedging, is laid to patio and lawn and comes complete with a fabulous garden cabin (approx 150 sq ft in size) with power and light - a perfect summer house or ideal for those working from home.