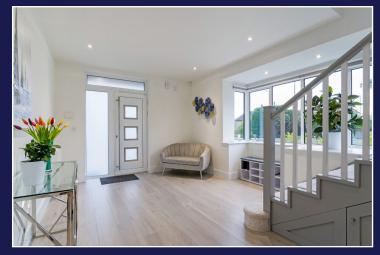

The bright and welcoming entrance hall is a great size and features bespoke understairs storage by Tekne, one of the areas most prolific joinery manufacturers.

There is a wonderful open plan lifestyle room, zoned for cooking, dining and relaxing with the kitchen area boasting high end appliances, a large stone topped island and feature sky light.