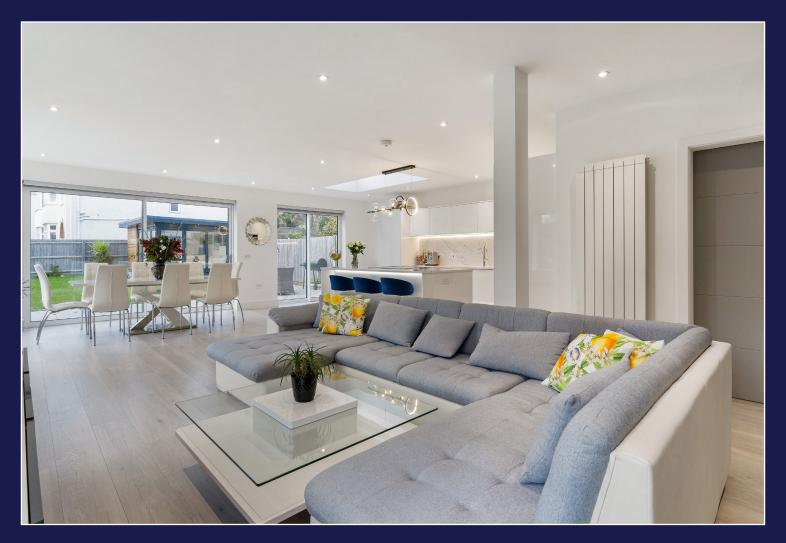

The bright and welcoming entrance hall is a great size and features bespoke understairs storage by Tekne, one of the areas most prolific joinery manufacturers.

There is a wonderful open plan lifestyle room, zoned for cooking, dining and relaxing with the kitchen area boasting high end appliances, a large stone topped island and feature sky light.