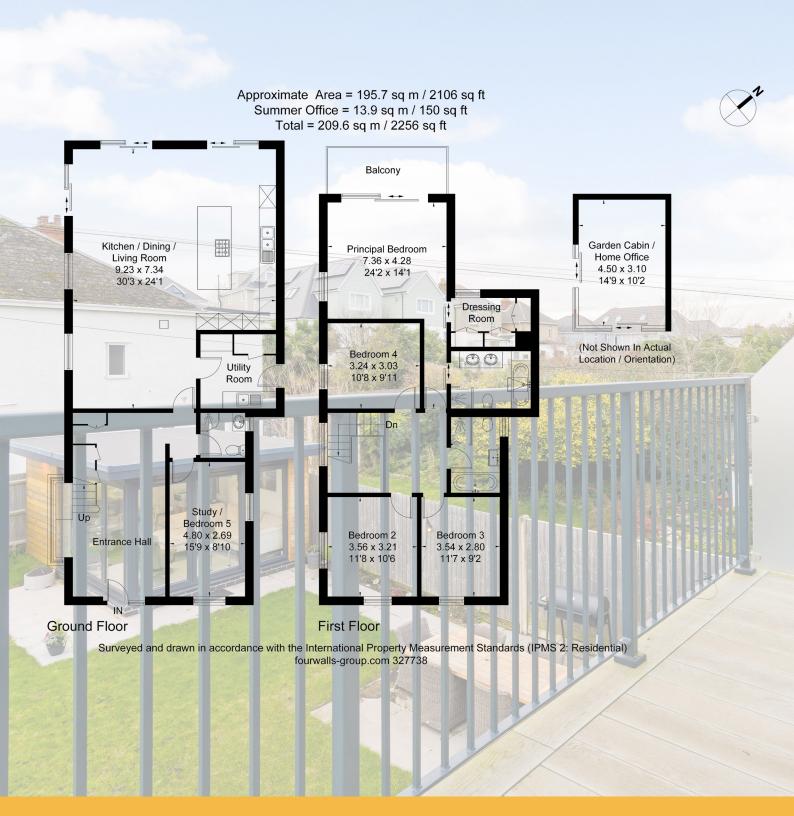

## Summary of Accommodation

Stunning family home
Situated in a sought after location
4/5 bedrooms
3 bathrooms (en-suite to main bedroom)
Hugh living/kitchen/dining lifestyle room
Garden chalet/cabin
High specification throughout

The bright and welcoming entrance hall is a great size and features bespoke understairs storage by Tekne, one of the areas most prolific joinery manufacturers.

There is a wonderful open plan lifestyle room, zoned for cooking, dining and relaxing with the kitchen area boasting high end appliances, a large stone topped island and feature sky light.

There is also a well thought out utility room with space and plumbing for a washing machine and tumble dryer as well as plenty of storage.

The house extends to approximately 2106 sq ft and includes four double bedrooms upstairs and two luxuriously appointed bathrooms, of which one is ensuite to the principal bedroom

The principal bedroom also boasts a dressing room fitted out by Tekne, electrically operated blinds and a generous decked balcony overlooking the rear garden.

The level rear and side garden is framed with attractive hedging, is laid to patio and lawn and comes complete with a fabulous garden cabin (approx 150 sq ft in size) with power and light - a perfect summer house or ideal for those working from home.

## Lloyds Property Group

PROPERTY NAME
132A Sandbanks Road
LOCATION
Poole BH14 8DA

APPROXIMATE MEASUREMENTS  $195.7 \ sq \ m \ / \ 2106 \ sq \ ft$  Summer Office  $13.9 \ sq \ m \ / \ 150 \ sq \ ft$  Total  $209.6 \ sq \ m \ / \ 2256 \ sq \ ft$ 