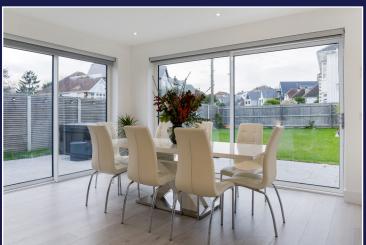

The principal bedroom also boasts a dressing room fitted out by Tekne, electrically operated blinds and a generous decked balcony overlooking the rear garden.

The level rear and side garden is framed with attractive hedging, is laid to patio and lawn and comes complete with a fabulous garden cabin (approx 150 sq ft in size) with power and light - a perfect summer house or ideal for those working from home.