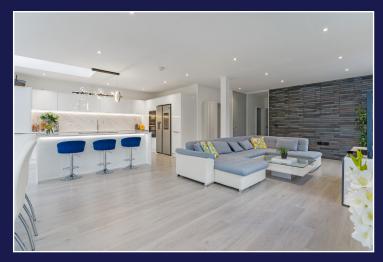

The bright and welcoming entrance hall is a great size and features bespoke understairs storage by Tekne, one of the areas most prolific joinery manufacturers.

There is a wonderful open plan lifestyle room, zoned for cooking, dining and relaxing with the kitchen area boasting high end appliances, a large stone topped island and feature sky light.