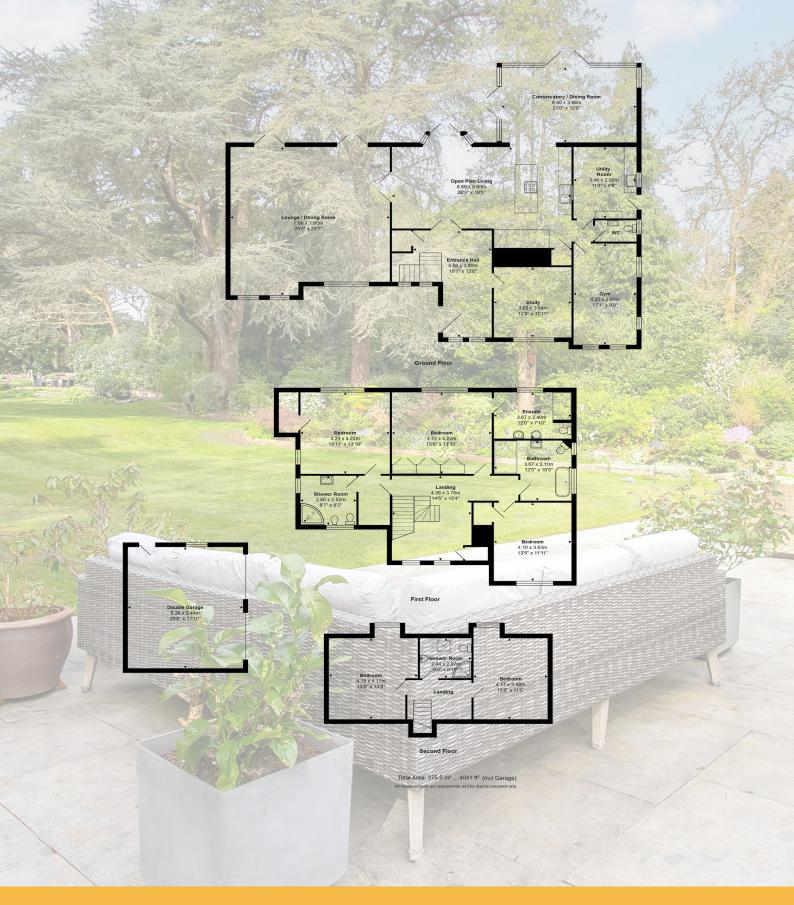

## Summary Of Accommodation

Approx 4,000 sq ft of accommodation 5 double bedrooms • 4 bathrooms (2 en-suite) Orangery with impressive garden views Double garage with EV charging Impressive grounds in excess of one acre Stunning character features South westerly facing garden

## Lloyds Property Group

PROPERTY NAME

LOCATION Poole BH13 6BZ APPROXIMATE MEASUREMENTS Total Area: 4041 sq ft / 375.5 sq m (Including Garage)

COUNCIL TAX
Band G BCP (Poole)

VIEWING ARRANGEMENTS Telephone: +44 (0)1202 708044 Email: enquiries@lloydspropertygroup.com Ref: 3540 - EW

Illustration for identification purposes only, measurements are approximate, not to scale