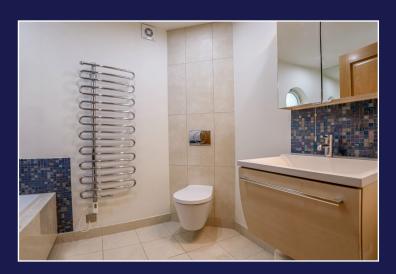

Family shower room • Large private sun terrace

35'4 x 24'5 sq ft open plan kitchen/living/dining room

Underfloor heating throughout

Covered secure allocated driveway for two vehicles

Large & lockable external storage box ideal to hold

The stylish kitchen is fitted with high end Miele appliances and a plethora of base and eye level units nicely finished off with Corian work tops and breakfast bar.

The principal bedroom comes with a dressing area with an excellent range of fitted wardrobes, a luxurious en-suite bathroom and patio door leading to the sun terrace. There are two further double bedrooms and a contemporary family shower room.