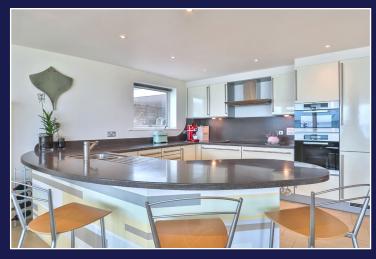

The stylish kitchen is fitted with high end Miele appliances and a plethora of base and eye level units nicely finished off with Corian work tops and breakfast bar.

The principal bedroom comes with a dressing area with an excellent range of fitted wardrobes, a luxurious en-suite bathroom and patio door leading to the sun terrace. There are two further double bedrooms and a contemporary family shower room.