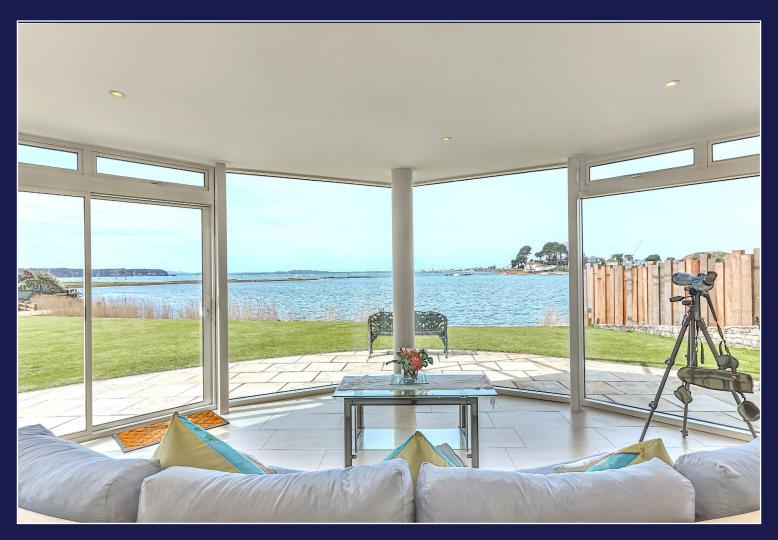

Forming part of a small, select gated development of just four luxurious apartments called Innisfree, Sunbeams is situated on the ground floor with the benefit of a large private sun terrace which overlooks the rolling lawn and in turn, the Blue Lagoon and over Poole Harbour.

## SUMMARY OF ACCOMMODATION

Panoramic & breathtaking views over Poole Harbour

Direct water access onto the sheltered waters of the Blue Lagoon

Fabulous 3 bedroom apartment

Dressing area & en-suite bathroom to principal bedroom

water sports equipment

With luxurious living accommodation extending to 1653 sq ft this wonderful property would make a fantastic main or lock up and leave pied a terre on the coast.

With it's own private entrance, a welcoming entrance hall greets you and in turn leads to the three bedrooms, family bathroom and the most incredible open plan and zoned kitchen living dining room opening to the communal lawn leading directly to the waters edge.