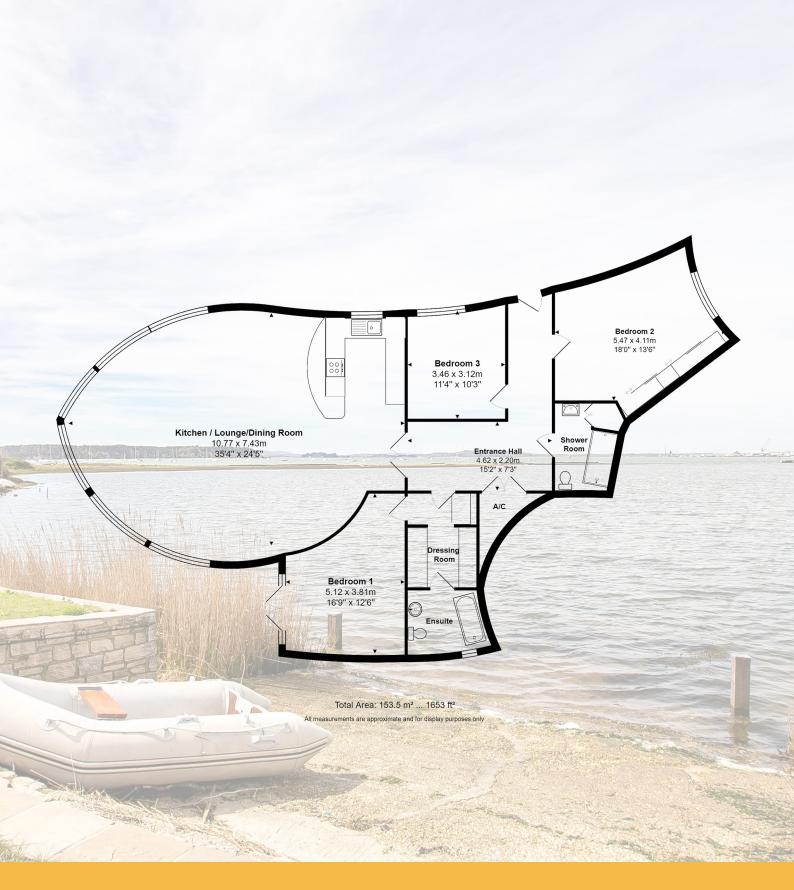

## SUMMARY OF ACCOMMODATION

Panoramic & breathtaking views over Poole Harbour

Direct water access onto the sheltered waters of the Blue Lagoon

Fabulous 3 bedroom apartment

Dressing area & en-suite bathroom to principal bedroom

Family shower room • Large private sun terrace

35'4 x 24'5 sq ft open plan kitchen/living/dining room

Underfloor heating throughout

Covered secure allocated driveway for two vehicles

Large & lockable external storage box ideal to hold

water sports equipment

With luxurious living accommodation extending to 1653 sq ft this wonderful property would make a fantastic main or lock up and leave pied a terre on the coast.

With it's own private entrance, a welcoming entrance hall greets you and in turn leads to the three bedrooms, family bathroom and the most incredible open plan and zoned kitchen living dining room opening to the communal lawn leading directly to the waters edge.

The stylish kitchen is fitted with high end Miele appliances and a plethora of base and eye level units nicely finished off with Corian work tops and breakfast bar.

The principal bedroom comes with a dressing area with an excellent range of fitted wardrobes, a luxurious en-suite bathroom and patio door leading to the sun terrace. There are two further double bedrooms and a contemporary family shower room.

## Lloyds Property Group

PROPERTY NAME
Sunbeams
30A Salterns Way
LOCATION
Poole BH14 8JR

APPROXIMATE MEASUREMENTS

Approx Floor Area = 153.5 sq m / 1653 sq ft

COUNCILTAX
BAND G BCP(POOLE)

VIEWING ARRANGEMENTS