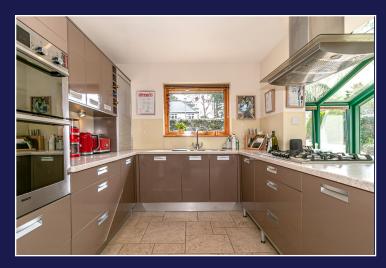

Upon entering, you are greeted by the grandeur of floor-to-ceiling windows that offer panoramic views of the picturesque expanse of Parkstone Golf Course beyond. The open plan kitchen/breakfast room provides a perfect space for family breakfasts or culinary enthusiasts, while a separate lounge and study offer cozy retreats for relaxation or work.