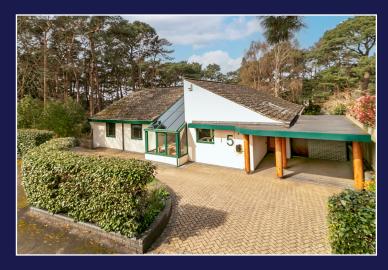

Convenience meets elegance with an in/out driveway and a carport at the front of the property, ensuring ample parking space. An expansive basement offers versatility as a workshop or storage area, catering to various lifestyle needs.