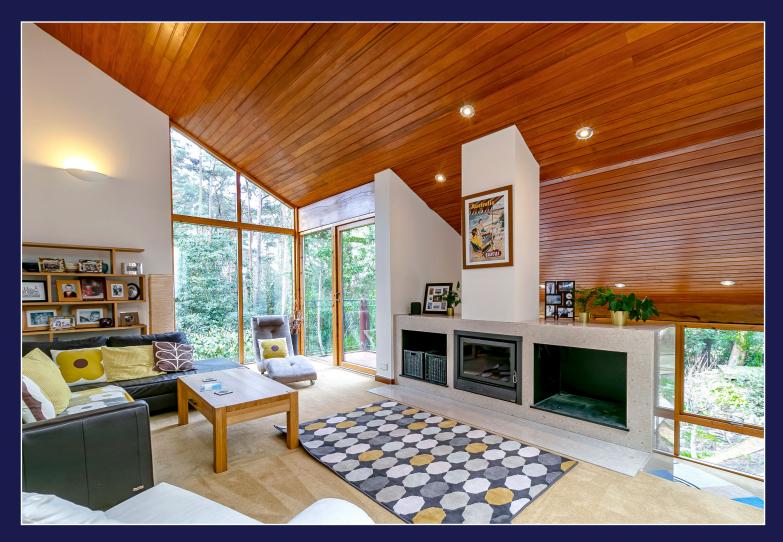

Upon entering, you are greeted by the grandeur of floor-to-ceiling windows that offer panoramic views of the picturesque expanse of Parkstone Golf Course beyond. The open plan kitchen/breakfast room provides a perfect space for family breakfasts or culinary enthusiasts, while a separate lounge and study offer cozy retreats for relaxation or work.