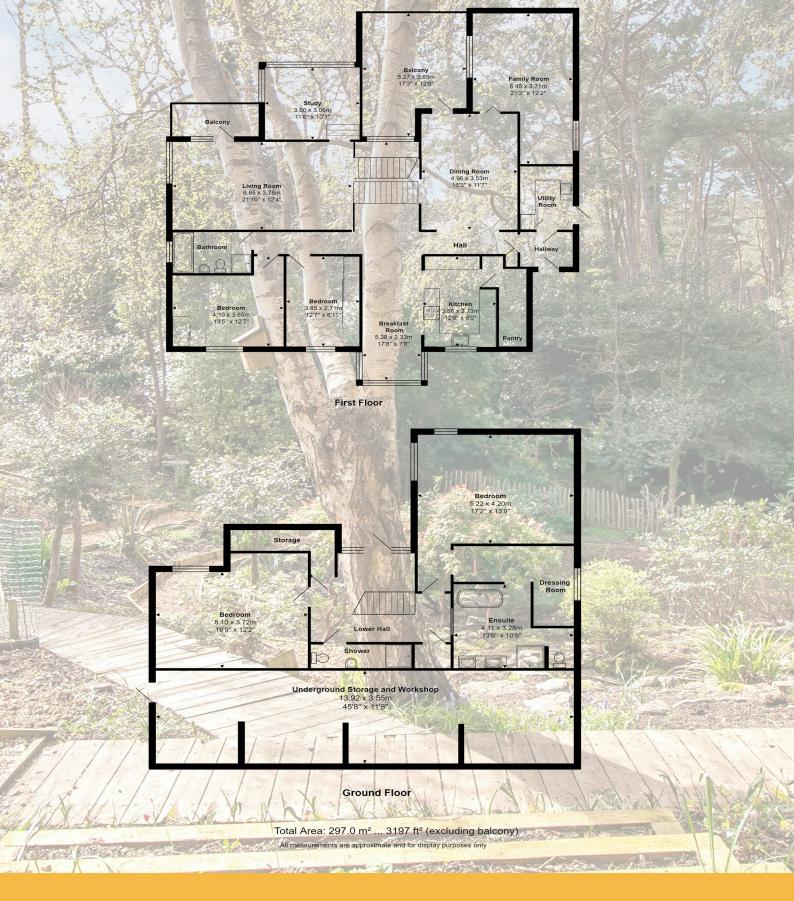

## SUMMARY OF ACCOMMODATION

4 double bedrooms

Array of living and reception rooms

Sun terrace to take in the stunning views of

Parkstone Golf Course

Quiet cul-de-sac location

1/4 acre garden

Over 3,000 sq ft of accommodation in a prime location

The ground entry level hosts two generously sized double bedrooms, both adorned with fitted wardrobes, along with a modern family bathroom. Descend to the lower level to discover two additional spacious double bedrooms, including the principal suite boasting a walk-in dressing room and luxurious en-suite bathroom.

## Lloyds Property Group

PROPERTY NAME
5 Links View Avenue

Poole BH14 9QT

APPROXIMATE MEASUREMENTS

Approx Floor Area = 297 sq m /3197 sq ft excluding balcony

COUNCILTAX

BAND G BCP(POOLE)

VIEWING ARRANGEMENTS