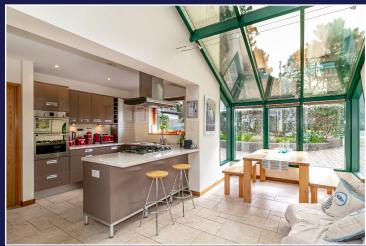

Upon entering, you are greeted by the grandeur of floor-to-ceiling windows that offer panoramic views of the picturesque expanse of Parkstone Golf Course beyond. The open plan kitchen/breakfast room provides a perfect space for family breakfasts or culinary enthusiasts, while a separate lounge and study offer cozy retreats for relaxation or work.