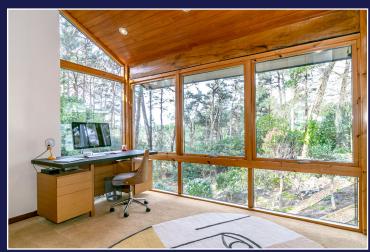

Upon entering, you are greeted by the grandeur of floor-to-ceiling windows that offer panoramic views of the picturesque expanse of Parkstone Golf Course beyond. The open plan kitchen/breakfast room provides a perfect space for family breakfasts or culinary enthusiasts, while a separate lounge and study offer cozy retreats for relaxation or work.