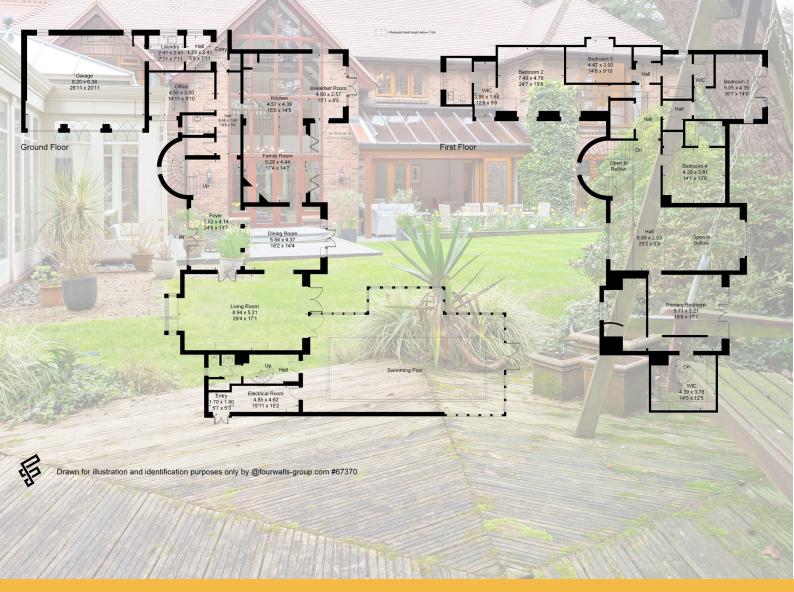

The well stocked mature southeast-facing lawned rear garden also hosts a sprawling private terrace with hot tub, an ideal space for family gatherings and relaxing in.

Approximate Floor Area = 558 sq m / 6000 sq ft Garage = 52 sq m / 555 sq ft Total = 610 sq m / 6555 sq ft

## Lloyds Property Group

PROPERTY NAME Briarbank House 3 Bury Road LOCATION Branksome Park BH13 7DB TOTAL FLOOR AREA 558 sq m / 6000 sq ft Garage 52 sq m / 555 sq ft Total 610 sq m / 6555 sq ft COUNCILTAX Band H BCP (Poole) VIEWING ARRANGEMENTS Telephone: +44 (0)1202 708044 Email: enquiries@lloydspropertygroup.com Ref: 3529 - JA

Illustration for identification purposes only, measurements are approximate, not to scale