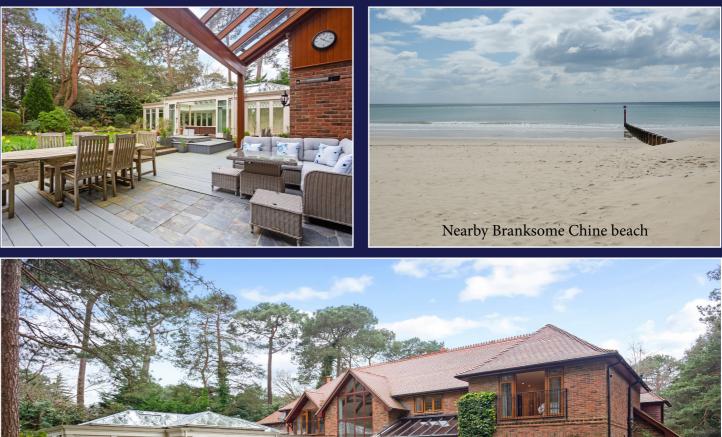

Set on a wonderfully secluded plot of around an acre and close to a whole host of local amenities in nearby Canford Cliffs Village and Westbourne, as well as some of the best award winning beaches in the UK at Branksome Chine and the world famous Sandbanks.

The well stocked mature southeast-facing lawned rear garden also hosts a sprawling private terrace with hot tub, an ideal space for family gatherings and relaxing in.

Approximate Floor Area = 558 sq m / 6000 sq ft Garage = 52 sq m / 555 sq ft Total = 610 sq m / 6555 sq ft