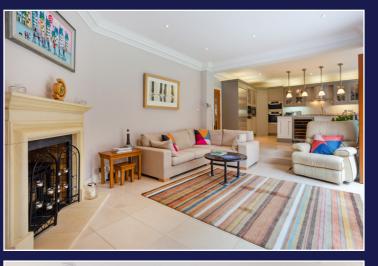

A magnificent dining hall features a stunning cathedral ceiling and opens into the separate and incredibly spacious living room. Also on the ground floor there is a dedicated home study and a large laundry/boot room.