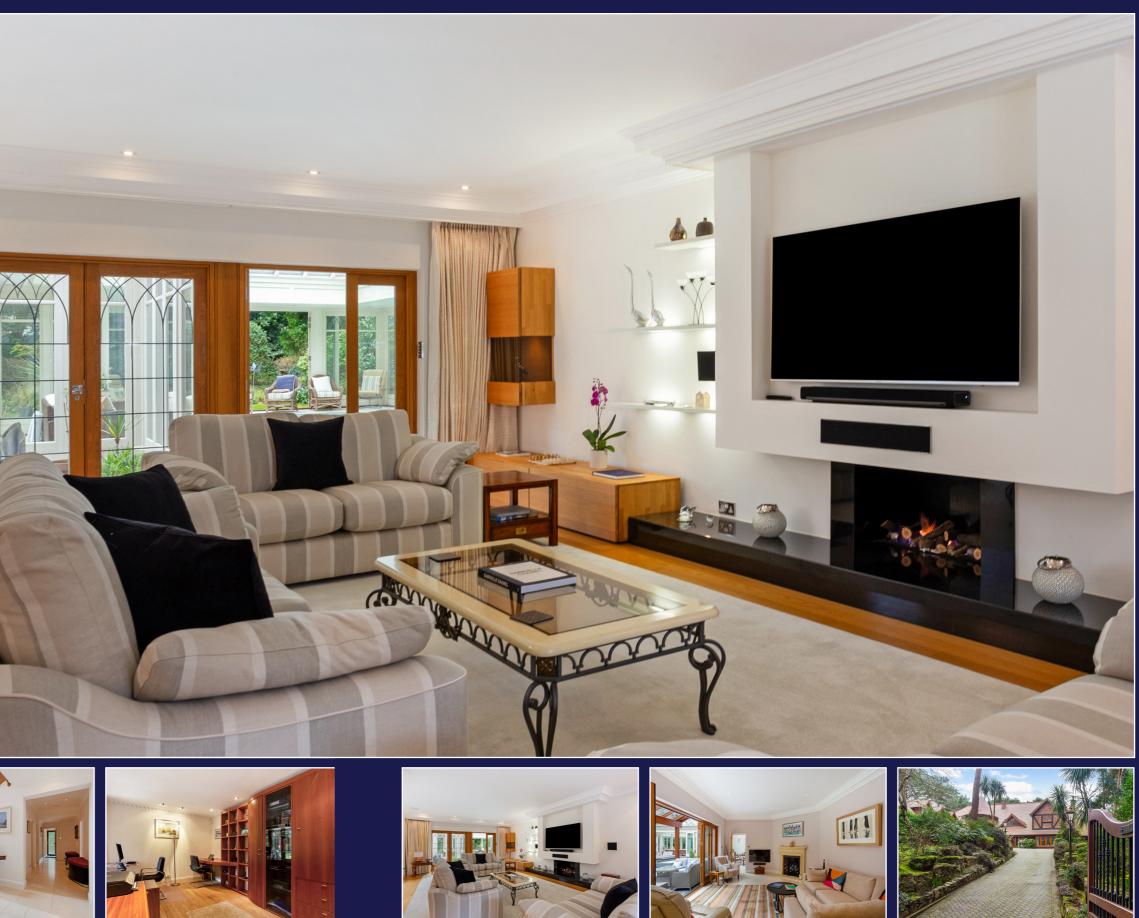

A magnificent dining hall features a stunning cathedral ceiling and opens into the separate and incredibly spacious living room. Also on the ground floor there is a dedicated home study and a large laundry/boot room.