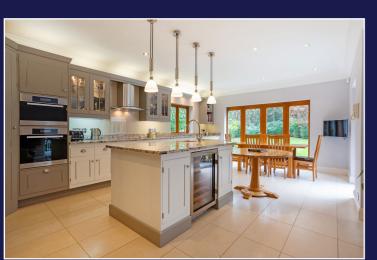

The kitchen/breakfast room boasts a beautiful Mark Wilkinson kitchen and comes complete with a fabulous larder and a plethora of integrated Miele appliances. From the kitchen, a step leads down to the family room with feature fire.