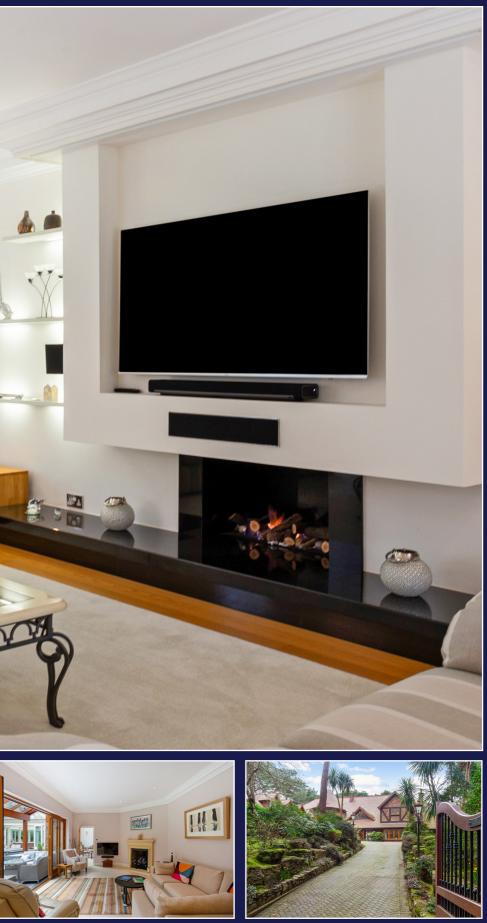

A magnificent dining hall features a stunning cathedral ceiling and opens into the separate and incredibly spacious living room. Also on the ground floor there is a dedicated home study and a large laundry/boot room.