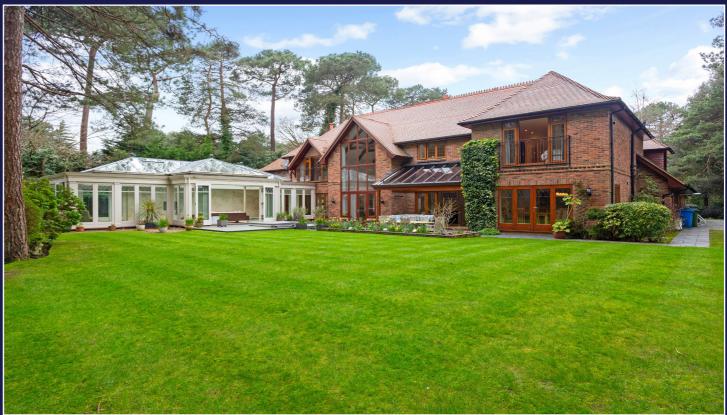

## Briarbank 3 Bury Road, Branksome Park Poole, Dorset BH13 7DB

Price Guide £3,995,000

Briarbank, a stunning family residence tucked away up a private drive and set well back from the road with its feature turret is nestled within one of Branksome Park's most prestigious tree-lined avenues.

Set on a wonderfully secluded plot of around an acre and close to a whole host of local amenities in nearby Canford Cliffs Village and Westbourne, as well as some of the best award winning beaches in the UK at Branksome Chine and the world famous Sandbanks.

Spanning over 6500 sq ft including the triple garage, the property exudes luxury at every turn and is in our opinion one of the area's finest homes.

Upon entry, the large welcoming reception hall is sure to impress with a sweeping staircase and a grand galleried landing above.

The well stocked mature southeast-facing lawned rear garden also hosts a sprawling private terrace with hot tub, an ideal space for family gatherings and relaxing in.

Approximate Floor Area = 558 sq m / 6000 sq ft Garage = 52 sq m / 555 sq ft Total = 610 sq m / 6555 sq ft