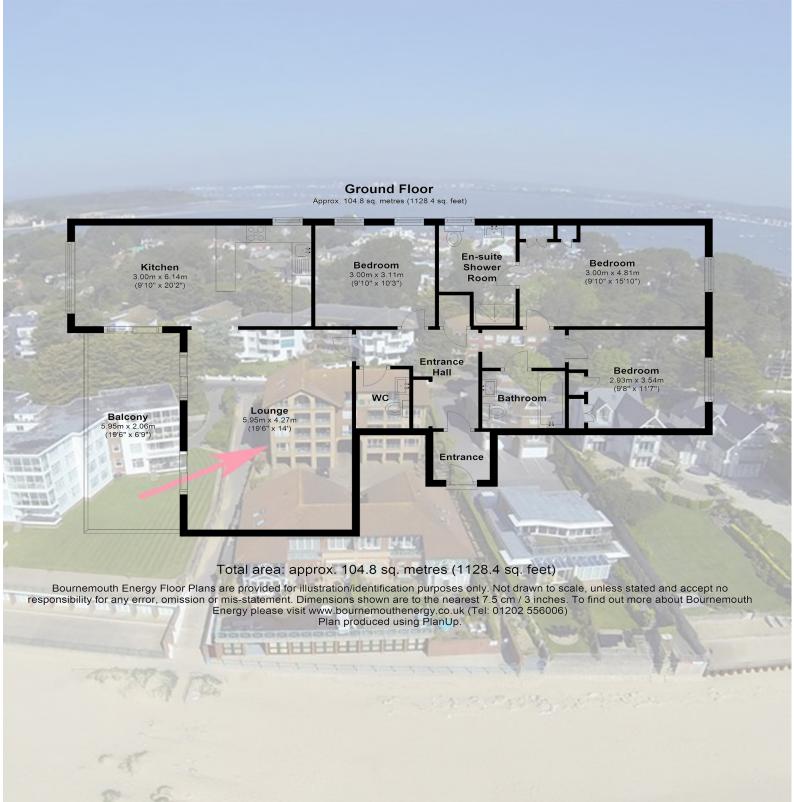

## Lloyds Property Group

PROPERTY NAME

TOTAL FLOOR AREA

6 Carina Court

1128.4 sq ft / 104.8 sq m

COUNCIL TAX

LOCATION

Sandbanks BH13 7QQ