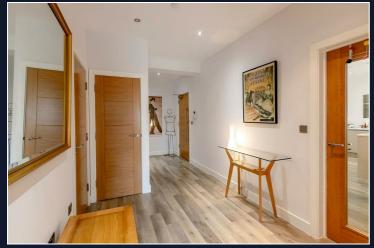

## Summary of Accommodation

Main bedroom with bespoke bedroom furniture and en-suite shower room

Bedroom 2

Bedroom 3/Study

Family shower room

Fabulous zoned open plan kitchen/living/dining room

Passenger lift

Internally the property comes with two double bedrooms and a single bedroom / office or an ideal study for those who work from home. There are two stylish shower rooms with contemporary Porcelanosa tiling and wall hung sanitary ware with ample toiletries storage.

The open plan living area is both light and bright and the handleless kitchen is finished in matt with stone worktops and plenty of storage. There are a host of integrated appliances to include fridge freezer, two ovens, washing machine, wine chiller and dishwasher. Large sliding doors give access to the spacious balcony with a pleasant outlook.

The property comes with a share in the freehold and benefits from the balance of the 10 year building guarantee, underfloor heating and allocated parking. There is plenty of visitors parking within the development and owners have access to an outside communal storage area/cycle store.