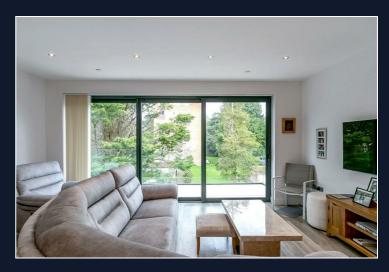

The open plan living area is both light and bright and the handleless kitchen is finished in matt with stone worktops and plenty of storage. There are a host of integrated appliances to include fridge freezer, two ovens, washing machine, wine chiller and dishwasher. Large sliding doors give access to the spacious balcony with a pleasant outlook.

The property comes with a share in the freehold and benefits from the balance of the 10 year building guarantee, underfloor heating and allocated parking. There is plenty of visitors parking within the development and owners have access to an outside communal storage area/cycle store.