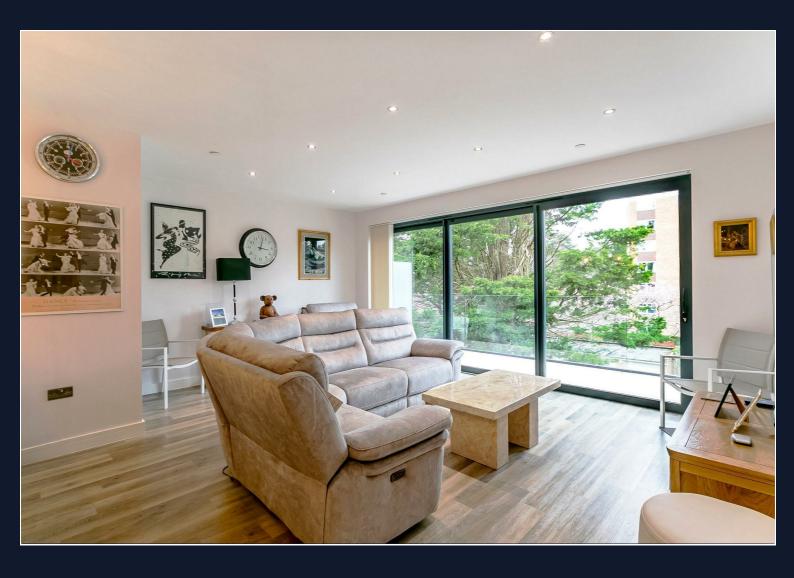

The open plan living area is both light and bright and the handleless kitchen is finished in matt with stone worktops and plenty of storage. There are a host of integrated appliances to include fridge freezer, two ovens, washing machine, wine chiller and dishwasher. Large sliding doors give access to the spacious balcony with a pleasant outlook.

The property comes with a share in the freehold and benefits from the balance of the 10 year building guarantee, underfloor heating and allocated parking. There is plenty of visitors parking within the development and owners have access to an outside communal storage area/cycle store.