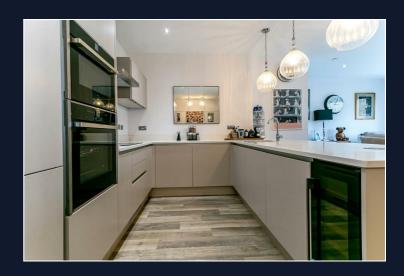

The open plan living area is both light and bright and the handleless kitchen is finished in matt with stone worktops and plenty of storage. There are a host of integrated appliances to include fridge freezer, two ovens, washing machine, wine chiller and dishwasher. Large sliding doors give access to the spacious balcony with a pleasant outlook.