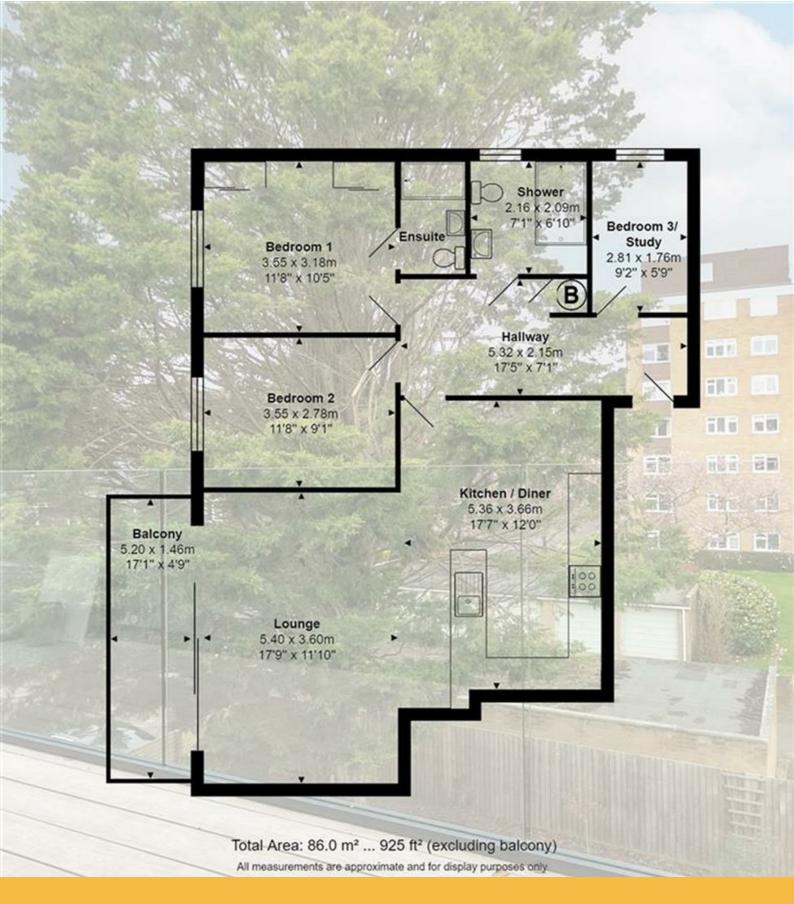

## Summary of Accommodation

Main bedroom with bespoke bedroom furniture and en-suite shower room

Bedroom 2

Bedroom 3/Study

Family shower room

Fabulous zoned open plan kitchen/living/dining room

Passenger lift

Internally the property comes with two double bedrooms and a single bedroom / office or an ideal study for those who work from home. There are two stylish shower rooms with contemporary Porcelanosa tiling and wall hung sanitary ware with ample toiletries storage.

The open plan living area is both light and bright and the handleless kitchen is finished in matt with stone worktops and plenty of storage. There are a host of integrated appliances to include fridge freezer, two ovens, washing machine, wine chiller and dishwasher. Large sliding doors give access to the spacious balcony with a pleasant outlook.

The property comes with a share in the freehold and benefits from the balance of the 10 year building guarantee, underfloor heating and allocated parking. There is plenty of visitors parking within the development and owners have access to an outside communal storage area/cycle store.

## Lloyds Property Group

PROPERTY NAME TOTAL FLOOR AREA

10 Beach Breeze 925.00 sq ft

LOCATION COUNCIL TAX

BH13 6FG Band E BCP(Poole)

VIEWING ARRANGEMENTS

Telephone: +44 (0) 1202 708044

Email: enquiries@lloydspropertygroup.com