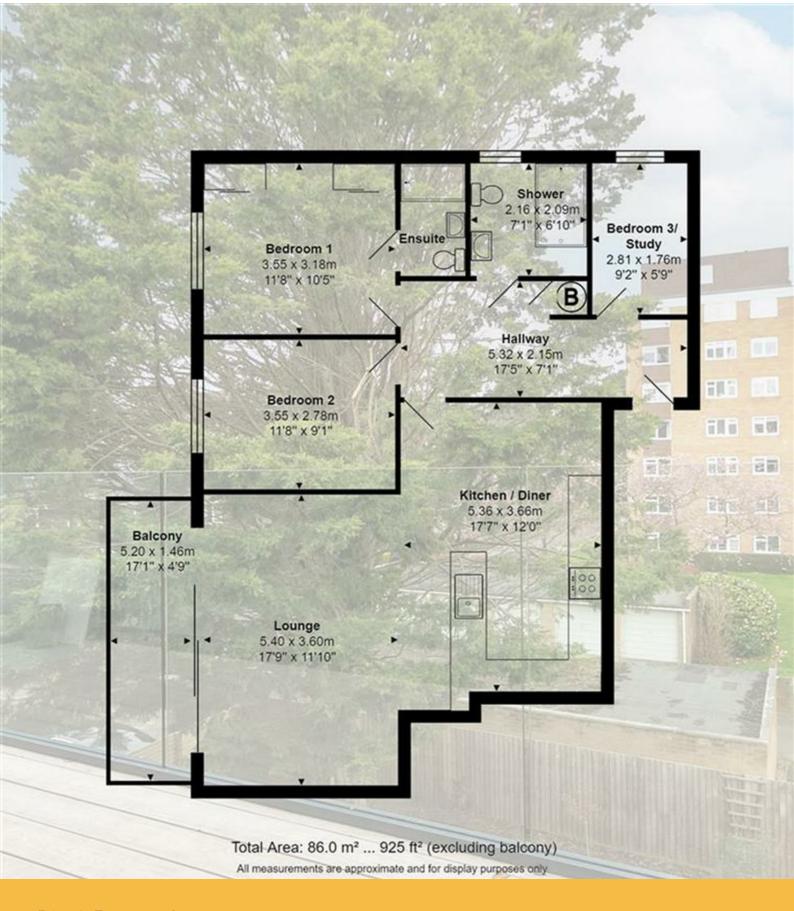

## Summary of Accommodation

Main bedroom with bespoke bedroom furniture and en-suite shower room

Bedroom 2

Bedroom 3/Study

Family shower room

Fabulous zoned open plan kitchen/living/dining room

Passenger lift

Internally the property comes with two double bedrooms and a single bedroom or an ideal study for those who work from home. There are two stylish shower rooms with contemporary Porcelanosa tiling and wall hung sanitary ware with ample toiletries storage.

The open plan living area is both light and bright and the handleless kitchen is finished in matt with stone worktops and plenty of storage. There are a host of integrated appliances to include fridge freezer, two ovens, washing machine, wine chiller and dishwasher. Large sliding doors give access to the spacious balcony with a pleasant outlook.

The property comes with a share in the freehold and benefits from the balance of the 10 year building guarantee, underfloor heating and allocated parking. There is plenty of visitors parking within the development and owners have access to an outside communal storage area/cycle store.

## Lloyds Property Group

PROPERTY NAME TOTAL FLOOR AREA

10 Beach Breeze 925.00 sq ft

LOCATION COUNCIL TAX

BH13 6FG Band E BCP(Poole)

VIEWING ARRANGEMENTS

Telephone: +44 (0) 1202 708044

Email: enquiries@lloydspropertygroup.com