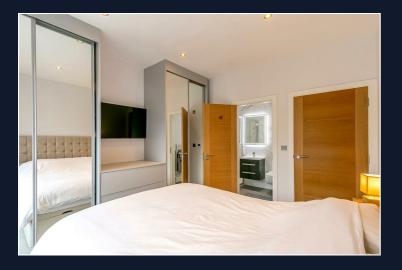

## Summary of Accommodation

Main bedroom with bespoke bedroom furniture and en-suite shower room

Bedroom 2

Bedroom 3/Study

Family shower room

Fabulous zoned open plan kitchen/living/dining room

Passenger lift

Internally the property comes with two double bedrooms and a single bedroom or an ideal study for those who work from home. There are two stylish shower rooms with contemporary Porcelanosa tiling and wall hung sanitary ware with ample toiletries storage.