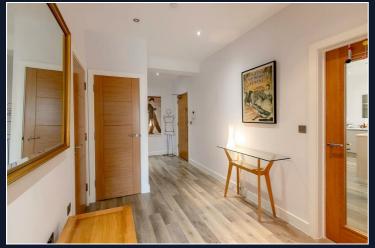

## Summary of Accommodation

Main bedroom with bespoke bedroom furniture and en-suite shower room

Bedroom 2

Bedroom 3/Study

Family shower room

Fabulous zoned open plan kitchen/living/dining room

Passenger lift

Internally the property comes with two double bedrooms and a single bedroom or an ideal study for those who work from home. There are two stylish shower rooms with contemporary Porcelanosa tiling and wall hung sanitary ware with ample toiletries storage.

The open plan living area is both light and bright and the handleless kitchen is finished in matt with stone worktops and plenty of storage. There are a host of integrated appliances to include fridge freezer, two ovens, washing machine, wine chiller and dishwasher. Large sliding doors give access to the spacious balcony with a pleasant outlook.