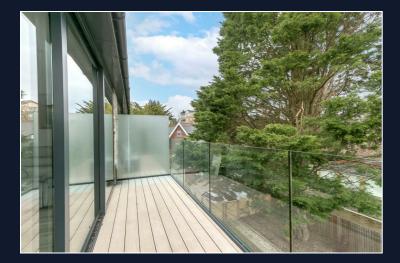

The open plan living area is both light and bright and the handleless kitchen is finished in matt with stone worktops and plenty of storage. There are a host of integrated appliances to include fridge freezer, two ovens, washing machine, wine chiller and dishwasher. Large sliding doors give access to the spacious balcony with a pleasant outlook.

The property comes with a share in the freehold and benefits from the balance of the 10 year building guarantee, underfloor heating and allocated parking. There is plenty of visitors parking within the development and owners have access to an outside communal storage area/cycle store.