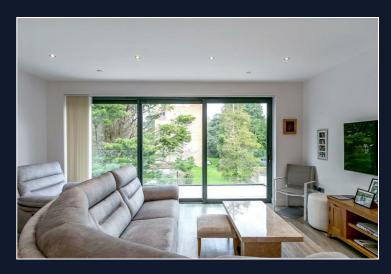

The open plan living area is both light and bright and the handleless kitchen is finished in matt with stone worktops and plenty of storage. There are a host of integrated appliances to include fridge freezer, two ovens, washing machine, wine chiller and dishwasher. Large sliding doors give access to the spacious balcony with a pleasant outlook.