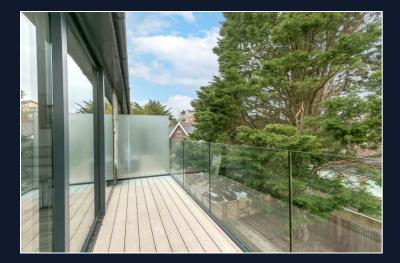

The open plan living area is both light and bright and the handleless kitchen is finished in matt with stone worktops and plenty of storage. There are a host of integrated appliances to include fridge freezer, two ovens, washing machine, wine chiller and dishwasher. Large sliding doors give access to the spacious balcony with a pleasant outlook.