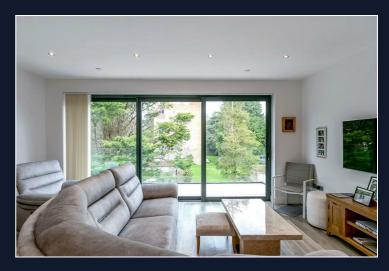

The open plan living area is both light and bright and the handleless kitchen is finished in matt with stone worktops and plenty of storage. There are a host of integrated appliances to include fridge freezer, two ovens, washing machine, wine chiller and dishwasher. Large sliding doors give access to the spacious balcony with a pleasant outlook.