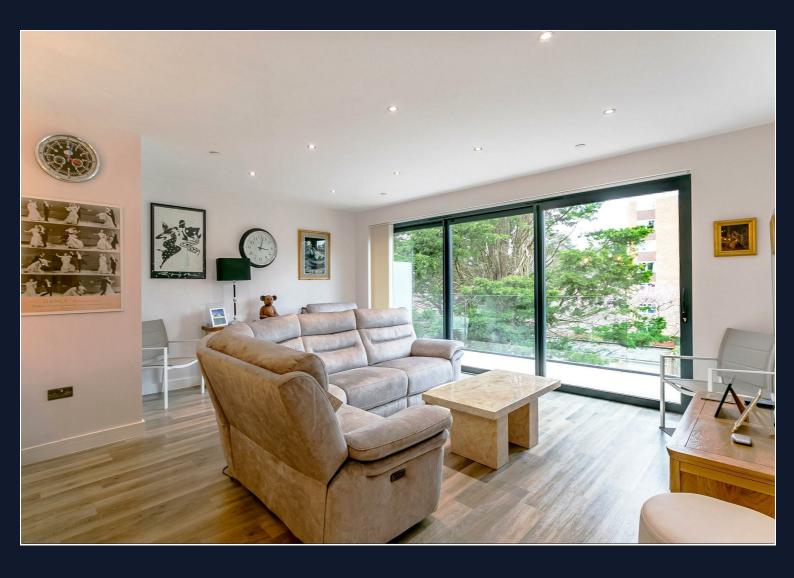

The open plan living area is both light and bright and the handleless kitchen is finished in matt with stone worktops and plenty of storage. There are a host of integrated appliances to include fridge freezer, two ovens, washing machine, wine chiller and dishwasher. Large sliding doors give access to the spacious balcony with a pleasant outlook.