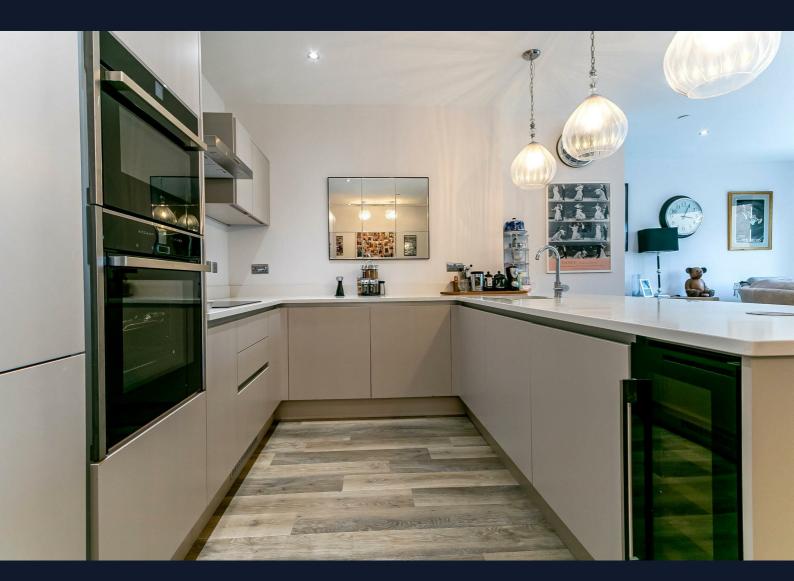

The open plan living area is both light and bright and the handleless kitchen is finished in matt with stone worktops and plenty of storage. There are a host of integrated appliances to include fridge freezer, two ovens, washing machine, wine chiller and dishwasher. Large sliding doors give access to the spacious balcony with a pleasant outlook.

The property comes with a share in the freehold and benefits from the balance of the 10 year building guarantee, underfloor heating and allocated parking. There is plenty of visitors parking within the development and owners have access to an outside communal storage area/cycle store.