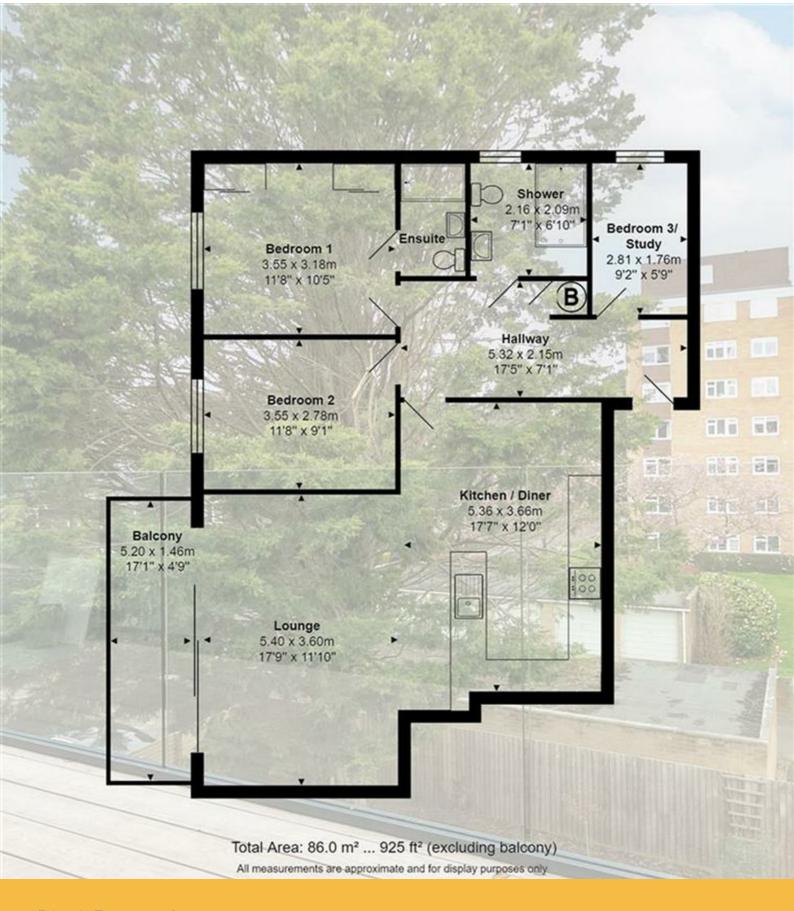

Main bedroom with bespoke bedroom furniture and en-suite shower room

Bedroom 2

Bedroom 3/Study

Family shower room

Fabulous zoned open plan kitchen/living/dining room

Passenger lift

Pets allowed under licence

Internally the property comes with two double bedrooms and a single bedroom, an ideal study for those who work from home. There are two stylish shower rooms with contemporary Porcelanosa tiling and wall hung sanitary ware with ample toiletries storage.

## Lloyds Property Group

PROPERTY NAME TOTAL FLOOR AREA

10 Beach Breeze 925.00 sq ft

LOCATION COUNCIL TAX

BH13 6FG Band E BCP(Poole)

VIEWING ARRANGEMENTS

Telephone: +44 (0) 1202 708044

Email: enquiries@lloydspropertygroup.com