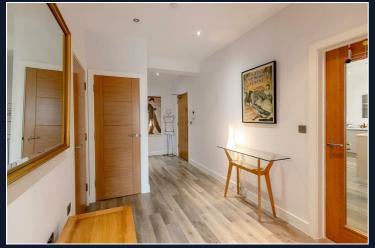

The open plan living area is both light and bright and the handleless kitchen is finished in matt with stone worktops and plenty of storage. There are a host of integrated appliances to include fridge freezer, two ovens, washing machine, wine chiller and dishwasher. Large sliding doors give access to the spacious balcony with a pleasant outlook.