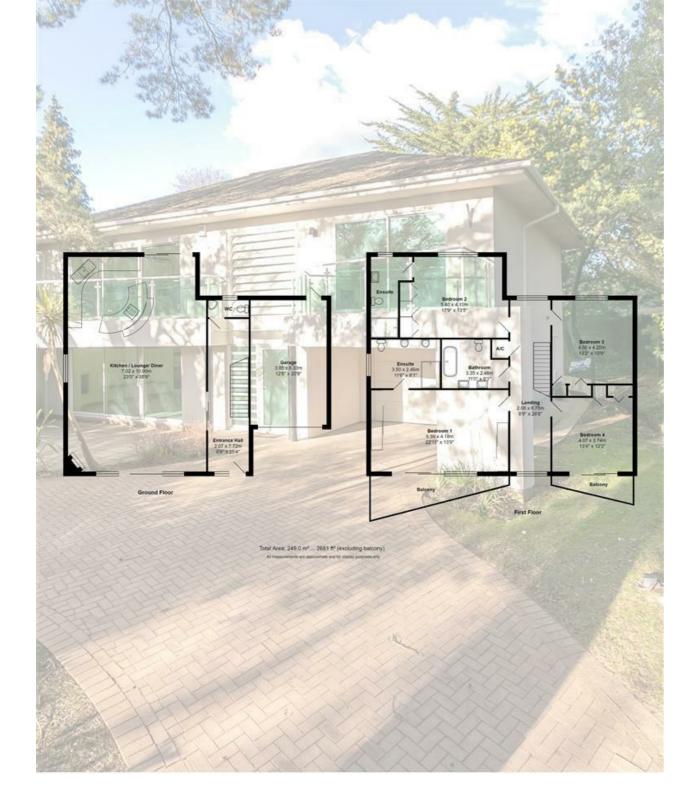

## Lloyds Property Group

PROPERTY NAME

4A Links Road

LOCATION

BH149QP

TOTAL FLOOR AREA

2681.00 sq ft

COUNCIL TAX

Illustration for identification purposes only, measurements are approximate, not to scale