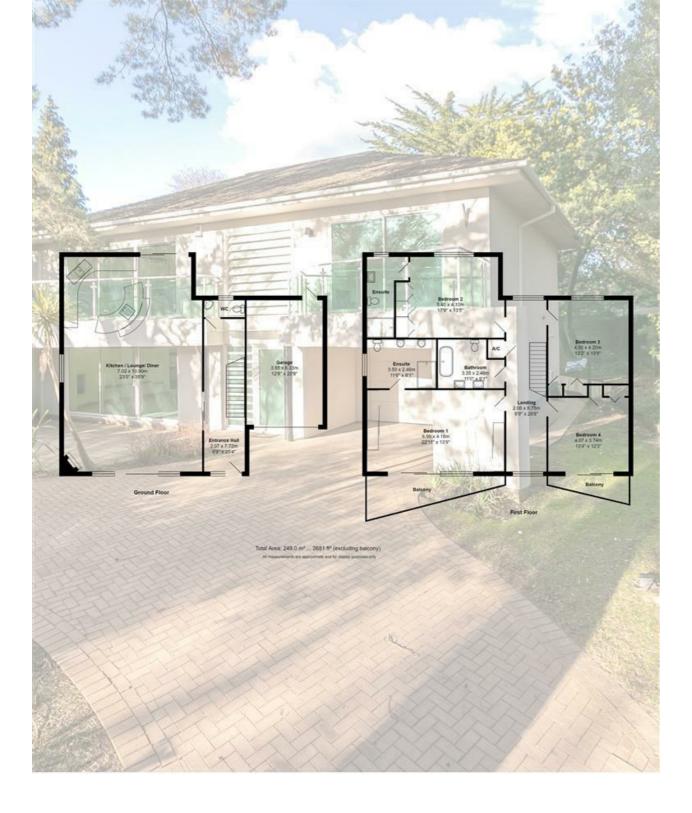

Introducing a spacious four bedroom residence, with three bathrooms (two en-suite) and a downstairs cloakroom, a large open plan reception area ideal for entertaining family and friends with a private backyard oasis.

## Lloyds Property Group

PROPERTY NAME TOTAL FLOOR AREA

4A Links Road 2681.00 sq ft

LOCATION COUNCIL TAX

BH14 9QP Band G BCP (Poole)

VIEWING ARRANGEMENTS

Telephone: +44 (0) 1202 708044

Email: enquiries@lloydspropertygroup.com