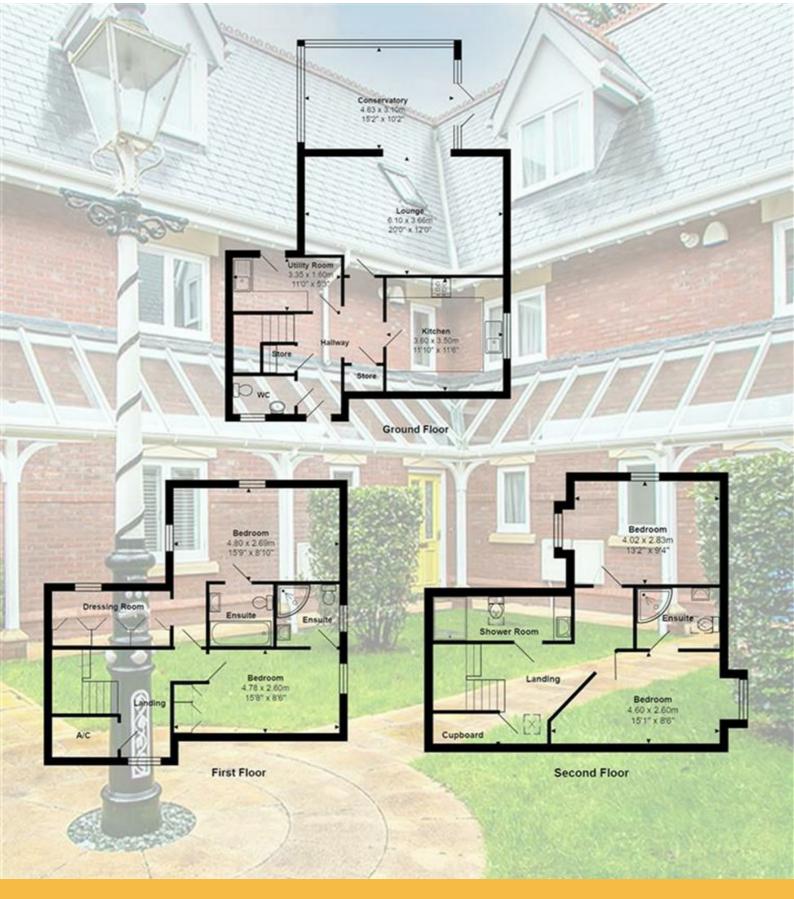

## Lloyds Property Group

PROPERTY NAME

7 Clieveden

LOCATION

BH13 6HL

TOTAL FLOOR AREA

1801.00 sq ft

COUNCIL TAX

Illustration for identification purposes only, measurements are approximate, not to scale