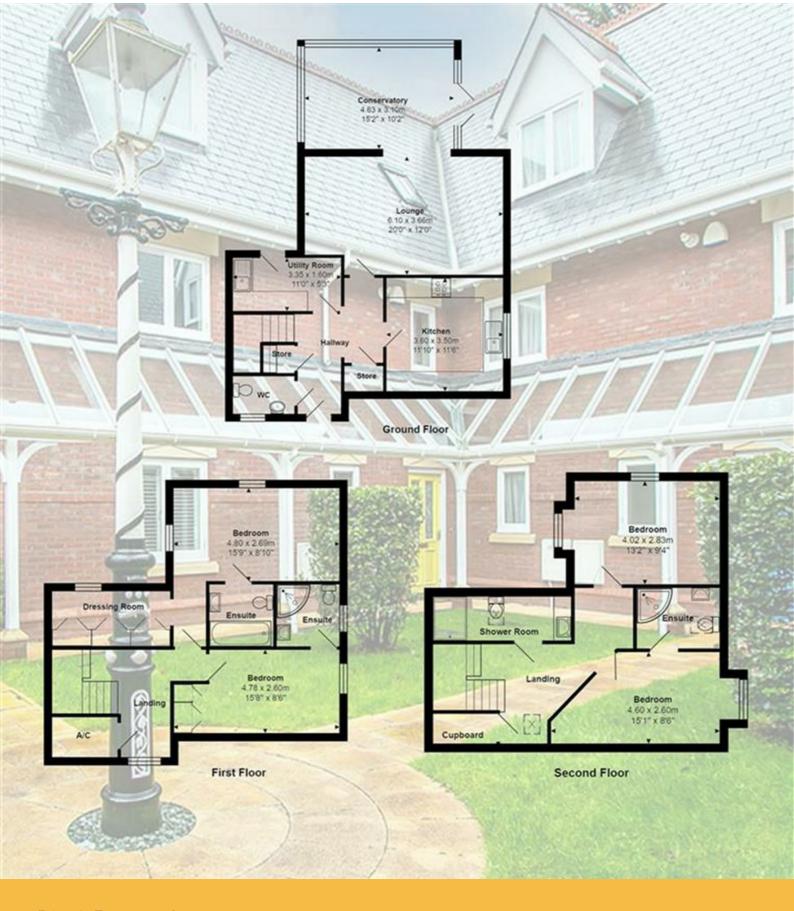

## Lloyds Property Group

PROPERTY NAME TOTAL FLOOR AREA

7 Clieveden 1801.00 sq ft

LOCATION COUNCIL TAX

BH13 6HL Band F BCP (Poole)

VIEWING ARRANGEMENTS

Telephone: +44 (0) 1202 708044

Email: enquiries@lloydspropertygroup.com

Ref: 3521 RE

Monday - Friday 09:00 - 18:00

Saturday 10:00 - 16:00

Sunday By appointment only

Illustration for identification purposes only, measurements are approximate, not to scale