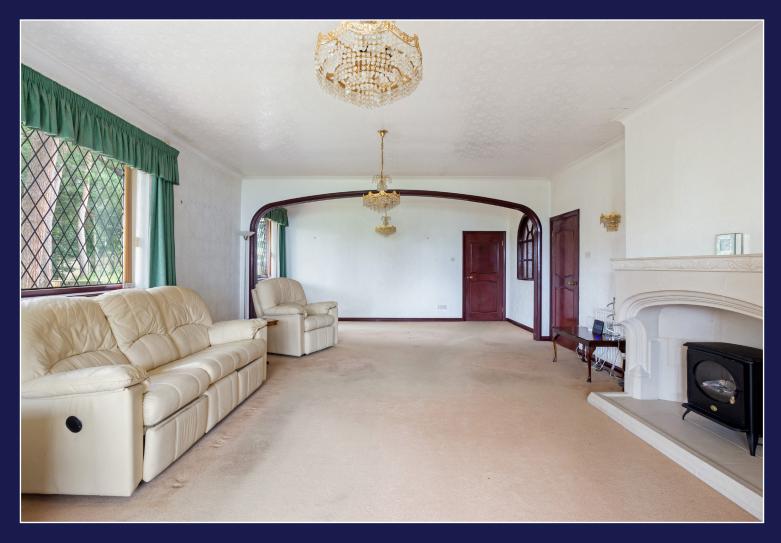

The ground floor comprises of two generous reception rooms, one of which could be utilised as a fourth bedroom if required and the other ideal for use as another entertainment/games room. There is also a WC and utility room on this level.

There is a good-sized kitchen that is separate to the impressive living/dining room which has an original Minster stone fireplace with access through to the spacious conservatory with doors that lead to steps down to the manicured lawn, sun terrace and plant room.