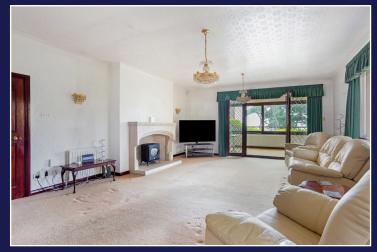

The ground floor comprises of two generous reception rooms, one of which could be utilised as a fourth bedroom if required and the other ideal for use as another entertainment/games room. There is also a WC and utility room on this level.

There is a good-sized kitchen that is separate to the impressive living/dining room which has an original Minster stone fireplace with access through to the spacious conservatory with doors that lead to steps down to the manicured lawn, sun terrace and plant room.