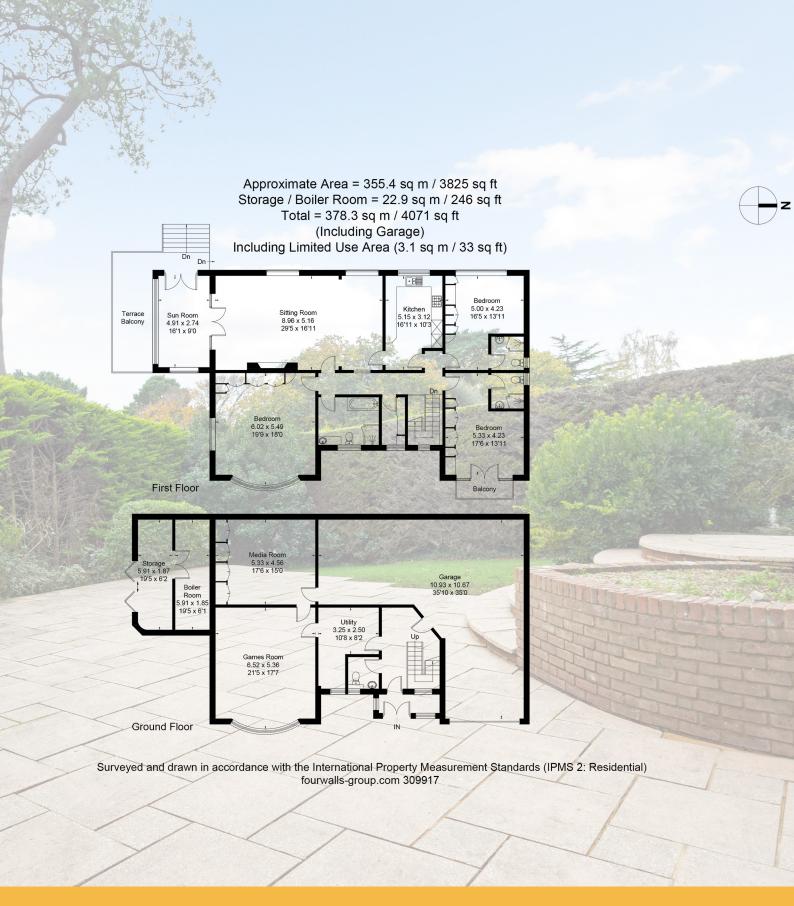

## Lloyds Property Group

PROPERTY NAME
57 Branksome Towers
LOCATION
Branksome Park BH13 6JU

Approximate Area = 355.4 sq m / 3825 sq ft
Storage/Boiler Room = 22.9 sq m / 246 sq ft
Total = 378.3 sq m / 4071 sq ft
(Including Garage)
Including Limited Use Area (3.1 sq m / 33 sq ft)