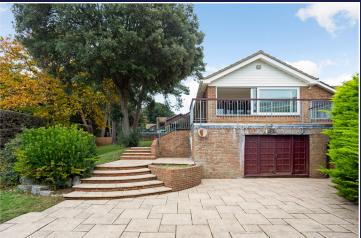

Externally, the property offers a private mature garden that is enclosed by a fence and hedge that acts as a privacy border for the property along with beautiful shrubs making the garden a peaceful place to relax and soak up the sun.

A driveway offers plenty of parking and leads to the integral wrap around triple garage with electric door.

Extending to just over 4,000sqft, the property is offered for sale with no forward chain and should be viewed to be fully appreciated.