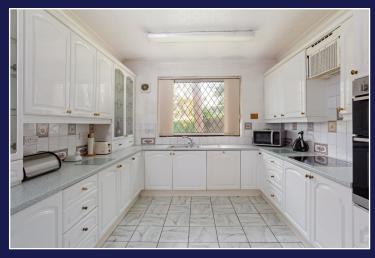

There is a good-sized kitchen that is separate to the impressive living/dining room which has an original Minster stone fireplace with access through to the spacious conservatory with doors that lead to steps down to the manicured lawn, sun terrace and plant room.