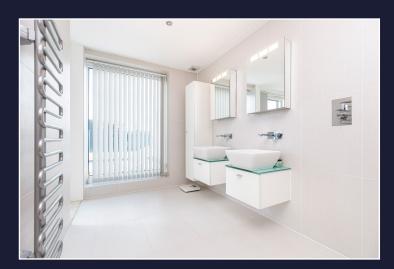

#### First Floor

Principal bedroom opening to balcony with dressing room and en-suite bathroom

Bedrooms 2 and 3 with built in wardrobes Family bathroom

The kitchen has an array of eye and base level units with stone worktops, integrated appliances and a generous breakfast bar.

On the first floor, there are three double bedrooms and two bathrooms. The master bedroom is the star of the show and has its own sun balcony, walk in dressing room and fabulous en-suite.