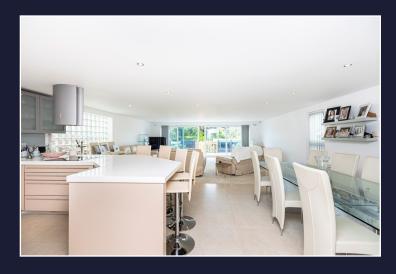

#### Ground Floor

Tiled entrance hall
Integral oversized garage with utility area
Large open plan kitchen/sitting/dining area
Guest cloakroom/WC

Features include a welcoming tiled entrance hall, large lifestyle room zoned for cooking, dining and living.

From here one has access via sliding patio doors to the southwest facing garden which has been purposely designed for ease of maintenance and offers a great haven to sit, dine al fresco and relax.