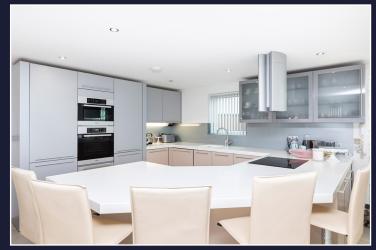

The kitchen has an array of eye and base level units with stone worktops, integrated appliances and a generous breakfast bar.

On the first floor, there are three double bedrooms and two bathrooms. The master bedroom is the star of the show and has its own sun balcony, walk in dressing room and fabulous en-suite.