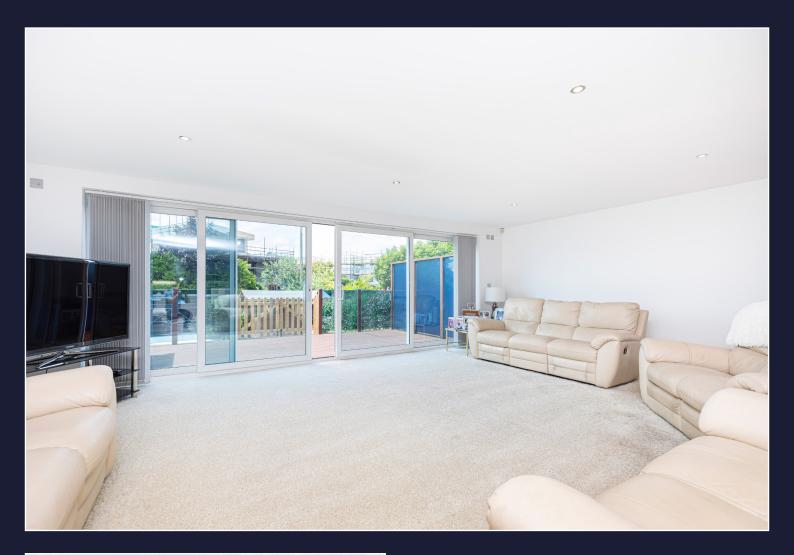

#### Ground Floor

Tiled entrance hall
Integral oversized garage with utility area
Large open plan kitchen/sitting/dining area
Guest cloakroom/WC

Features include a welcoming tiled entrance hall, large lifestyle room zoned for cooking, dining and living.

From here one has access via sliding patio doors to the southwest facing garden which has been purposely designed for ease of maintenance and offers a great haven to sit, dine al fresco and relax.