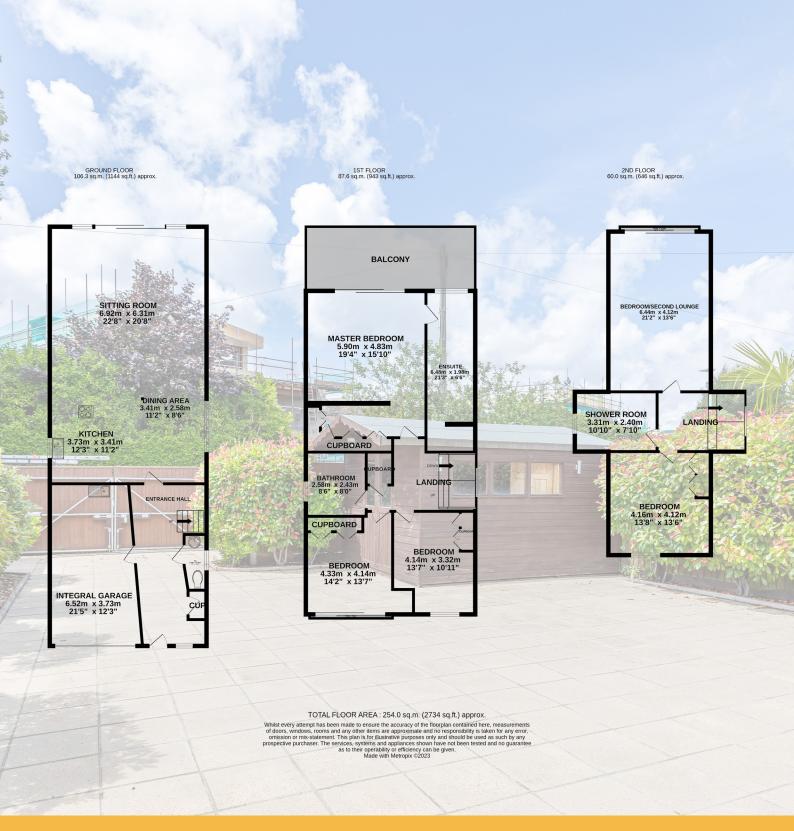

#### Ground Floor

Tiled entrance hall
Integral oversized garage with utility area
Large open plan kitchen/sitting/dining area
Guest cloakroom/WC

#### First Floor

Principal bedroom opening to balcony with dressing room and en-suite bathroom

Bedrooms 2 and 3 with built in wardrobes Family bathroom

#### Second Floor

Bedroom 4 • Shower room
Bedroom 5/living room

A stones throw from the active shores of Poole Harbour and offered for sale with no forward chain, this fabulous property with living accommodation approaching 3,000 sq ft, would make an ideal main or holiday home.

### Lloyds Property Group

PROPERTY NAME
8 Dorset Lake Avenue
LOCATION

Lilliput, Poole BH14 8JD

APPROXIMATE MEASUREMENTS

Approx Area = 254.0 sq m / 2734 sq ft

VIEWING ARRANGEMENTS

Telephone: +44 (0)1202 708044