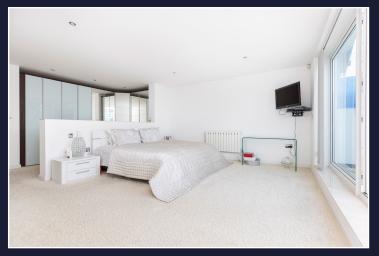

#### First Floor

Principal bedroom opening to balcony with dressing room and en-suite bathroom

Bedrooms 2 and 3 with built in wardrobes Family bathroom

The kitchen has an array of eye and base level units with stone worktops, integrated appliances and a generous breakfast bar.

On the first floor, there are three double bedrooms and two bathrooms. The master bedroom is the star of the show and has its own sun balcony, walk in dressing room and fabulous en-suite.