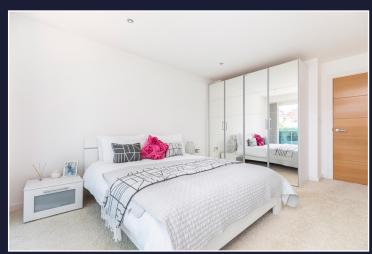

#### First Floor

Principal bedroom opening to balcony with dressing room and en-suite bathroom

Bedrooms 2 and 3 with built in wardrobes Family bathroom

The kitchen has an array of eye and base level units with stone worktops, integrated appliances and a generous breakfast bar.

On the first floor, there are three double bedrooms and two bathrooms. The master bedroom is the star of the show and has its own sun balcony, walk in dressing room and fabulous en-suite.