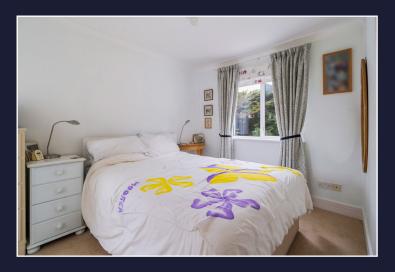

Benefiting from two double bedrooms, both with fitted wardrobes, the main bedroom has sliding doors onto the south facing balcony and an en-suite bathroom with bath and shower over.

The second bedroom is at the rear of the apartment and there is a further family bath/shower room.