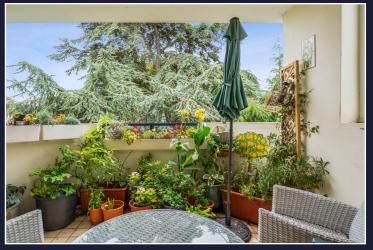

## SUMMARY OF ACCOMMODATION

Two double bedrooms with fitted wardrobes Two bathrooms (one en-suite) South facing balcony Sea views from the lounge Allocated undercroft parking space and garage Across the road from the beach Ideal holiday home or main home

The apartment is situated on the first floor with stairwell and lift access to this level.

On entering the apartment there is a bright and spacious entrance hall which has doors leading through to the lounge/sitting room. A door leads onto the south facing balcony and a large picture window gives a view of Sandbanks beach.