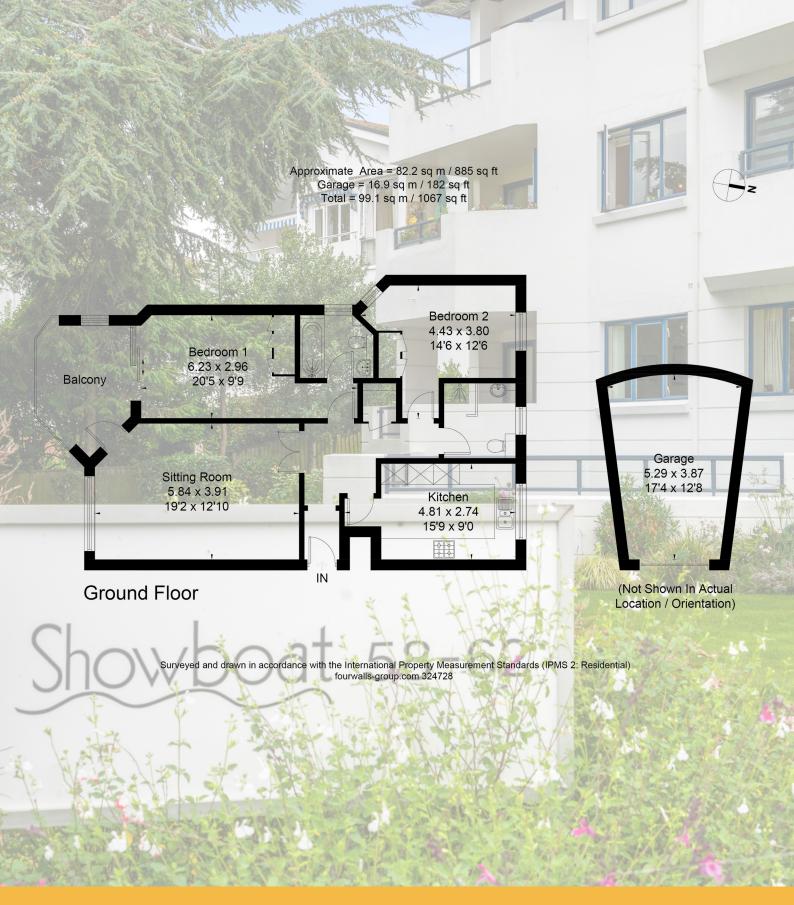

## Lloyds Property Group

property name Flat 16 Showboat

LOCATION Sandbanks BH13 7QF Approximate measurements Approx Area = 82.2 sq m / 885 sq ftGarage = 16.9 sq m / 182 sq ftTotal = 99.1 sq m / 1067 sq ft

## SUMMARY OF ACCOMMODATION

Two double bedrooms with fitted wardrobes Two bathrooms (one en-suite) South facing balcony Sea views from the lounge Allocated undercroft parking space and garage Across the road from the beach Ideal holiday home or main home

Benefiting from two double bedrooms, both with fitted wardrobes, the main bedroom has sliding doors onto the south facing balcony and an en-suite bathroom with bath and shower over.

The second bedroom is at the rear of the apartment and there is a further family bath/shower room.

The kitchen/breakfast room looks over the rear of the block and has an array of high and low level kitchen units incorporating cupboards and drawers and integrated appliances including oven, hob and extractor, fridge freezer and washing machine. There is a low level breakfast bar and plumbing for a dishwasher.