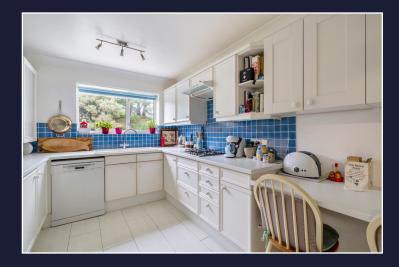

The kitchen/breakfast room looks over the rear of the block and has an array of high and low level kitchen units incorporating cupboards and drawers and integrated appliances including oven, hob and extractor, fridge freezer and washing machine. There is a low level breakfast bar and plumbing for a dishwasher.